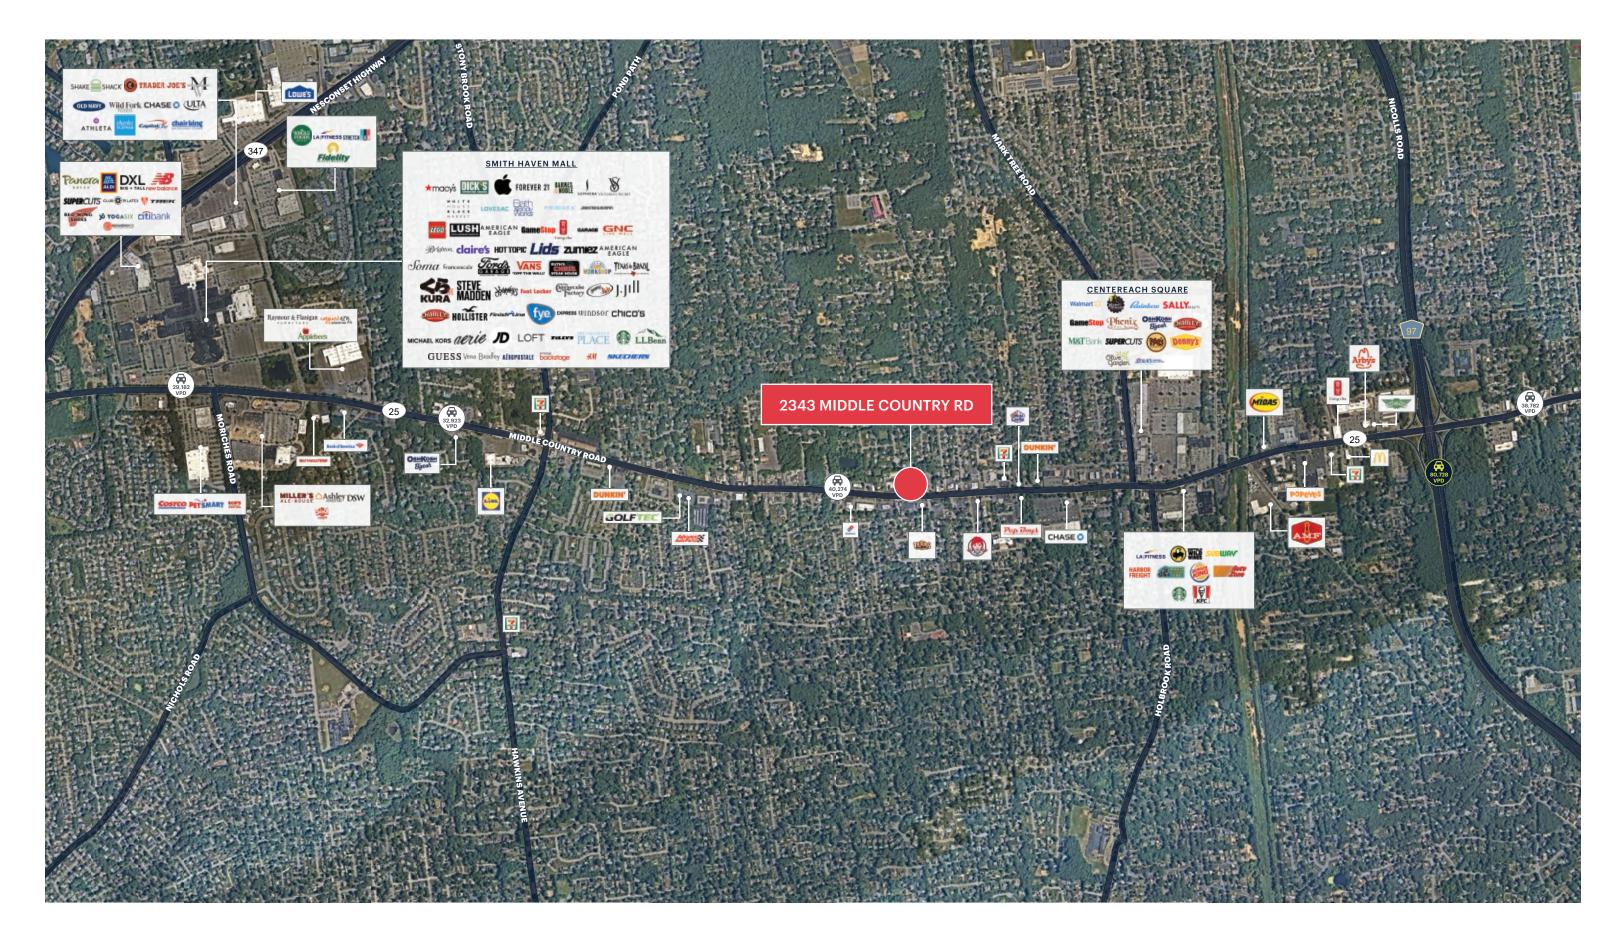

# **RETAIL SPACE CENTEREACH, NY 2343 MIDDLE COUNTRY RD**

8,459 SF and sits on a 1 acre (43,560 SF) lot

Smithaven Mall – Macy's, Primark, Cheesecake Factory

Wegmans, Lidl, Walmart, Harbor Freight, Buffalo Wild Wings, Party City, Olive Garden, LA Fitness, Starbucks, The Learning Experience, Wendy's, KFC, Popeye's, Chase Bank, Bethpage Federal Credit Union

## **MARKET AERIAL**

ripcony.com