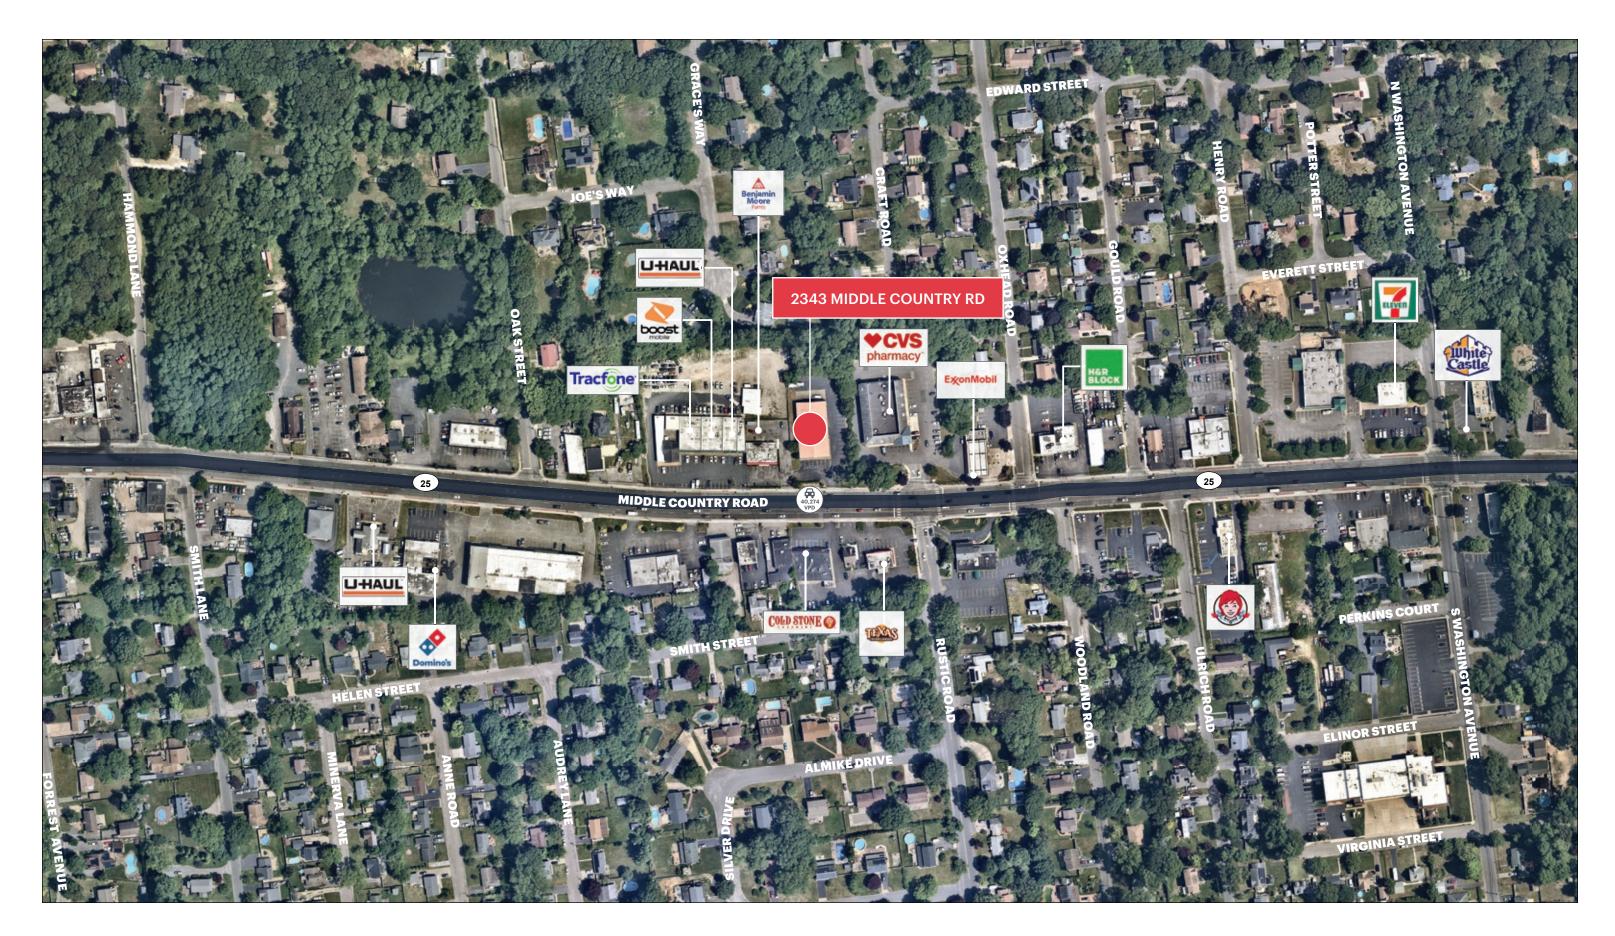

le, but we make no representations as to the accuracy of the information. References to square footage are approximate. Buyer must verify the information and bears all risk for any inaccuracies.

# **RETAIL SPACE CENTEREACH, NY 2343 MIDDLE COUNTRY RD**

8,459 SF and sits on a 1 acre (43,560 SF) lot

Smithaven Mall – Macy's, Primark, Cheesecake Factory

Wegmans, Lidl, Walmart, Harbor Freight, Buffalo Wild Wings, Party City, Olive Garden, LA Fitness, Starbucks, The Learning Experience, Wendy's, KFC, Popeye's, Chase Bank, Bethpage Federal Credit Union

- Large parking lot with 42 parking spaces
- Minutes from Smith Haven Mall
- Easy Access and Strong Visibility From Middle Country Road
- 2nd floor storage available
- · All divisions considered

## **MARKET AERIAL**



ripcony.com

## AERIAL



ripcony.com

**SURVEY** 



### **AREA DEMOGRAPHICS**



### **1 MILE RADIUS**

**POPULATION** 11,894 **HOUSEHOLDS** 3,872 **AVERAGE HOUSEHOLD INC** \$155,175 **MEDIAN HOUSEHOLD INCO** \$124,111

 3 MILE RADIUS

 POPULATION

 101,907

 HOUSEHOLDS

 34,430

 AVERAGE HOUSEHOLD INCOME

 \$159,348

 MEDIAN HOUSEHOLD INCOME

 \$120,498

**5 MILE RADIUS POPULATION** 250,334 **HOUSEHOLDS** 81,939 **AVERAGE HOUSEHOLD INCOM** \$163,819 **MEDIAN HOUSEHOLD INCOME** \$122,569

2343 MIDDLE COUNTRY RD CENTEREACH, NY

|      | COLLEGE GRADUATES (BACHELOR'S +) |
|------|----------------------------------|
|      | 3,244 - 25.3%                    |
|      | TOTAL BUSINESSES                 |
|      | 457                              |
| COME | TOTAL EMPLOYEES                  |
|      | 3,386