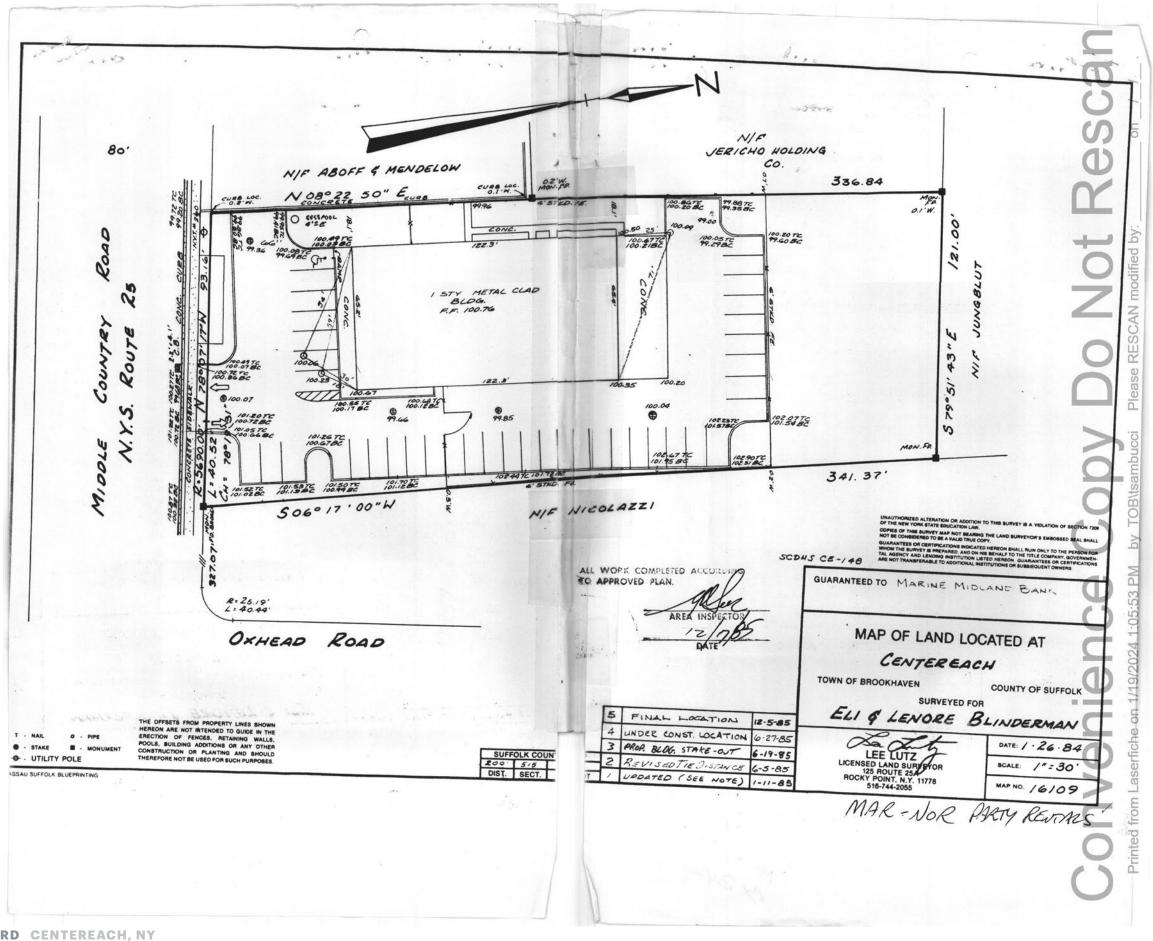

ations as to the accuracy of the information. References to square footage are approximate. Buyer must verify the information and bears all risk for any inaccuracies.

# **RETAIL SPACE CENTEREACH, NY 2343 MIDDLE COUNTRY RD**

8,459 SF and sits on a 1 acre (43,560 SF) lot

Smithaven Mall – Macy's, Primark, Cheesecake Factory

Wegmans, Lidl, Walmart, Harbor Freight, Buffalo Wild Wings, Party City, Olive Garden, LA Fitness, Starbucks, The Learning Experience, Wendy's, KFC, Popeye's, Chase Bank, Bethpage Federal Credit Union

- Large parking lot with 42 parking spaces
- Minutes from Smith Haven Mall
- Easy Access and Strong Visibility From Middle Country Road
- 2nd floor storage available
- · All divisions considered

## **MARKET AERIAL**



ripcony.com

## AERIAL



ripcony.com

**SURVEY** 



### **AREA DEMOGRAPHICS**



### **1 MILE RADIUS**

**POPULATION** 11,894 **HOUSEHOLDS** 3,872 **AVERAGE HOUSEHOLD INC** \$155,175 **MEDIAN HOUSEHOLD INCO** \$124,111

 3 MILE RADIUS

 POPULATION

 101,907

 HOUSEHOLDS

 34,430

 AVERAGE HOUSEHOLD INCOME

 \$159,348

 MEDIAN HOUSEHOLD INCOME

 \$120,498

**5 MILE RADIUS POPULATION** 250,334 **HOUSEHOLDS** 81,939 **AVERAGE HOUSEHOLD INCOM** \$163,819 **MEDIAN HOUSEHOLD INCOME** \$122,569

2343 MIDDLE COUNTRY RD CENTEREACH, NY

|      | COLLEGE GRADUATES (BACHELOR'S +) |
|------|----------------------------------|
|      | 3,244 - 25.3%                    |
|      | TOTAL BUSINESSES                 |
|      | 457                              |
| COME | TOTAL EMPLOYEES                  |
|      | 3,386                            |
| OME  |