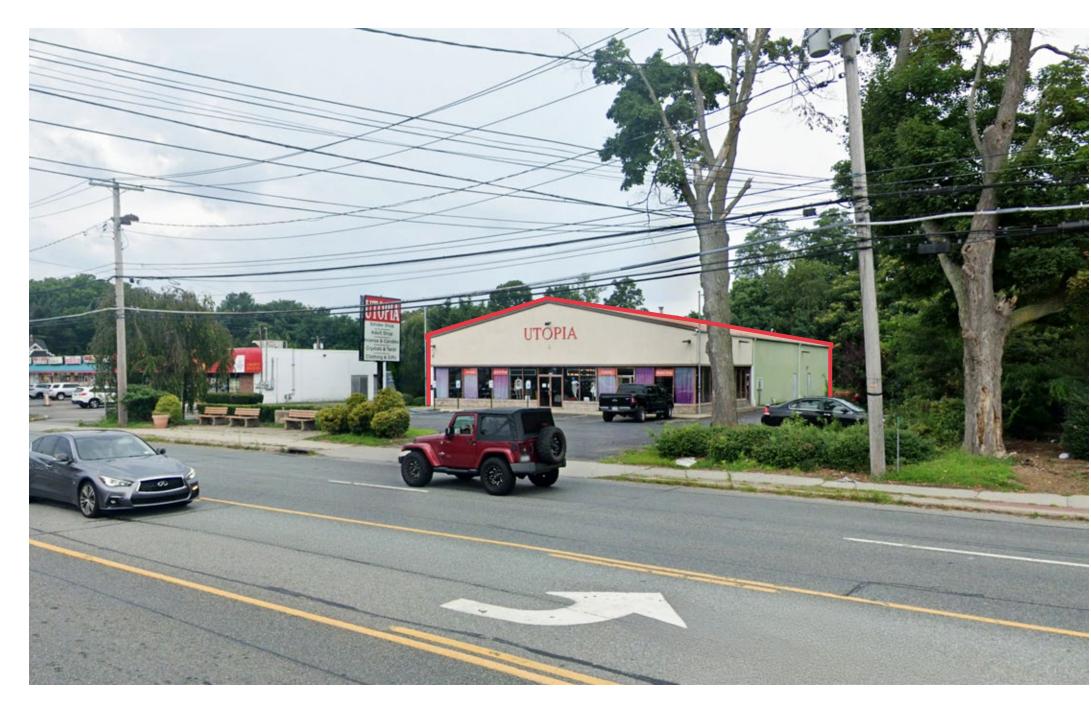

# **RETAIL SPACE CENTEREACH, NY 2343 MIDDLE COUNTRY RD**

8,459 SF and sits on a 1 acre (43,560 SF) lot

Smithaven Mall – Macy's, Primark, Cheesecake Factory

Wegmans, Lidl, Walmart, Harbor Freight, Buffalo Wild Wings, Party City, Olive Garden, LA Fitness, Starbucks, The Learning Experience, Wendy's, KFC, Popeye's, Chase Bank, Bethpage Federal Credit Union

- Large parking lot with 42 parking spaces
- Minutes from Smith Haven Mall
- Easy Access and Strong Visibility From Middle Country Road
- 2nd floor storage available
- · All divisions considered