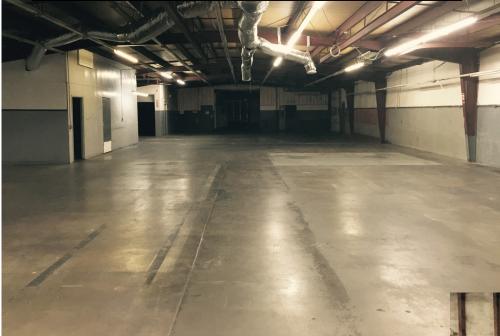

### **PROPERTY OVERVIEW**

This location has ample office and warehouse space for a combination office/warehouse use. It is equipped with 3 overhead doors and ample paved parking in the west and south parking lot. The space is also served with heavy electrical totaling 700 amps of 480 three phase voltage in two separate meters, lots of existing HVAC and many more features that you will see with an on-site visit. Located near the intersection of Rockwell & NW 50th. At 50th, go north on Rockwell and the property will be on the east side of the road; directly across from Wiley Post Airport.