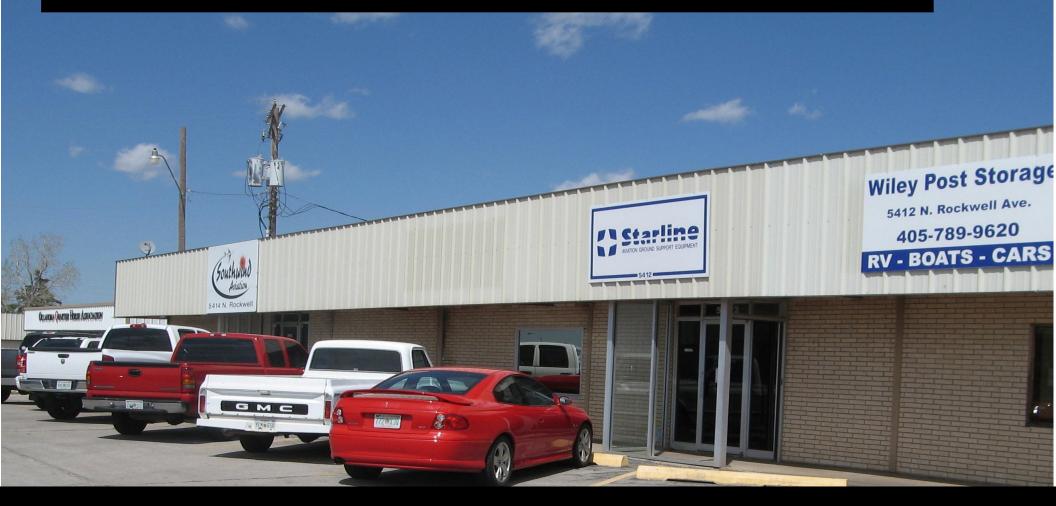

# 5412 N. Rockwell Ave., Oklahoma City, Oklahoma 73008

7501 Broadway Extension Oklahoma City, OK 73116

Presented By:

### **PROPERTY OVERVIEW**

This location has ample office and warehouse space for a combination office/warehouse use. It is equipped with 3 overhead doors and ample paved parking in the west and south parking lot. The space is also served with heavy electrical totaling 700 amps of 480 three phase voltage in two separate meters, lots of existing HVAC and many more features that you will see with an on-site visit. Located near the intersection of Rockwell & NW 50th. At 50th, go north on Rockwell and the property will be on the east side of the road; directly across from Wiley Post Airport.