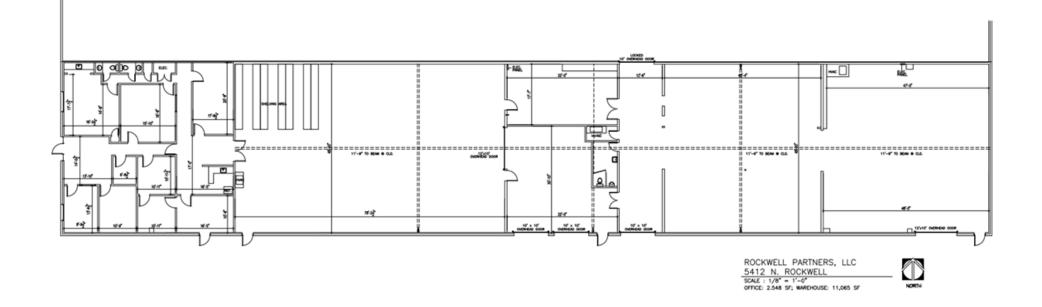

# **MIXED OFFICE & WAREHOUSE** 12,100 SF OFFICE/WAREHOUSE

### **PROPERTY OVERVIEW**

This location has ample office and warehouse space for a combination office/warehouse use. It is equipped with 3 overhead doors and ample paved parking in the west and south parking lot. The space is also served with heavy electrical totaling 700 amps of 480 three phase voltage in two separate meters, lots of existing HVAC and many more features that you will see with an on-site visit. Located near the intersection of Rockwell & NW 50th. At 50th, go north on Rockwell and the property will be on the east side of the road; directly across from Wiley Post Airport.

### \$10.00 SF / YEAR

| AVAILABLE SF | 12,100          |
|--------------|-----------------|
| BASE RATE    | \$10.00 / SF    |
| OPEX BASE    | \$1.90          |
| LEASE TYPE   | NNN             |
| TYPICAL TERM | 3-5 Years       |
| CO-BROKERAGE | 3% Primary Term |