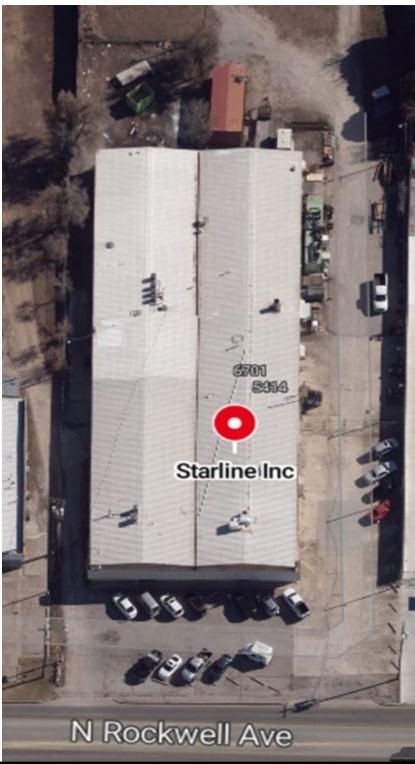

# 5412 N. Rockwell Ave., Oklahoma City, Oklahoma 73008

7501 Broadway Extension Oklahoma City, OK 73116

Presented By:

### **PROPERTY OVERVIEW**

This location has ample office and warehouse space for a combination office/warehouse use. It is equipped with 3 overhead doors and ample paved parking in the west and south parking lot. The space is also served with heavy electrical totaling 700 amps of 480 three phase voltage in two separate meters, lots of existing HVAC and many more features that you will see with an on-site visit. Located near the intersection of Rockwell & NW 50th. At 50th, go north on Rockwell and the property will be on the east side of the road; directly across from Wiley Post Airport.