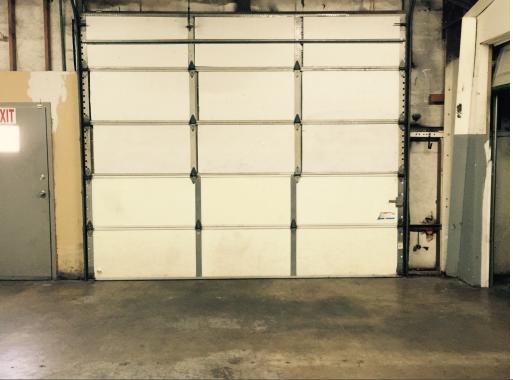

### **PROPERTY OVERVIEW**

This location has ample office and warehouse space for a combination office/warehouse use. It is equipped with 3 overhead doors and ample paved parking in the west and south parking lot. The space is also served with heavy electrical totaling 700 amps of 480 three phase voltage in two separate meters, lots of existing HVAC and many more features that you will see with an on-site visit. Located near the intersection of Rockwell & NW 50th. At 50th, go north on Rockwell and the property will be on the east side of the road; directly across from Wiley Post Airport.

#### Highlights:

- Across the street from Wiley Post Airport
- Large Overhead Doors
- Cannabis Grow & Processing Welcome
- Plenty of paved parking

Call: George Huffman @ 405-409-4400 | george@iwpok.com

Assisted by: Heather Wolf @ 405-837-0528 | heather@iwpok.com