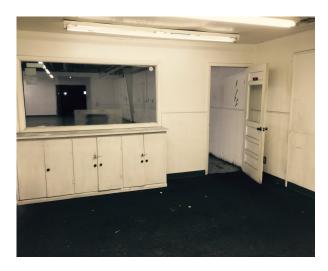

### **PROPERTY OVERVIEW**

This location has ample office and warehouse space for a combination office/warehouse use. It is equipped with 3 overhead doors and ample paved parking in the west and south parking lot. The space is also served with heavy electrical totaling 700 amps of 480 three phase voltage in two separate meters, lots of existing HVAC and many more features that you will see with an on-site visit. Located near the intersection of Rockwell & NW 50th. At 50th, go north on Rockwell and the property will be on the east side of the road; directly across from Wiley Post Airport.

#### Highlights:

- Across the street from Wiley Post Airport
- Large Overhead Doors
- Cannabis Grow & Processing Welcome
- Plenty of paved parking

Call: George Huffman @ 405-409-4400 | george@iwpok.com

Assisted by: Heather Wolf @ 405-837-0528 | heather@iwpok.com