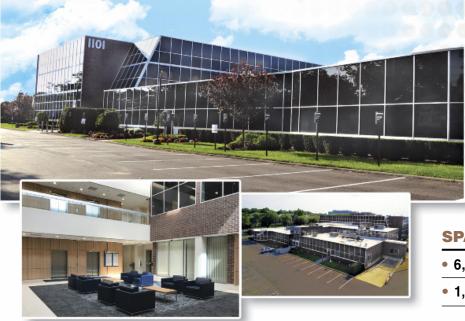

#### SPACE AVAILABLE IMMEDIATE OCCUPANCY

• 6,481 square feet\* | second floor | east

• 1,826-6,852 square feet | first floor | west

\*divisible

## • 3 story class A building • 93,000 square feet

### **COMMENTS:**

- Multi-Million Dollar Renovation completed
- Institutionally owned and managed
- Conveniently located off Meadowbrook Parkway M3 West exit
- NICE bus stop in front of building
- Valet parking service & covered parking deck
- 24/7 building access
- Generous tenant improvement packages offered
- Located along Stewart Avenue "Medical Row"
- Join Northwell Health and other Medical Group Practices