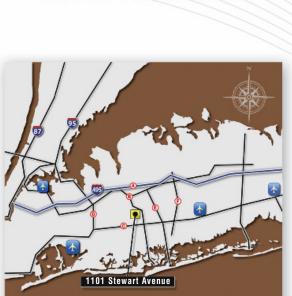

### LOCATION

C

- garden city, new york 11530
- nassau county
- central nassau county submarket

### **COMMENTS:**

- Multi-Million Dollar Renovation completed
- Institutionally owned and managed
- Conveniently located off Meadowbrook Parkway M3 West exit
- NICE bus stop in front of building
- Valet parking service & covered parking deck
- 24/7 building access
- Generous tenant improvement packages offered
- Located along Stewart Avenue "Medical Row"
- Join Northwell Health and other Medical Group Practices