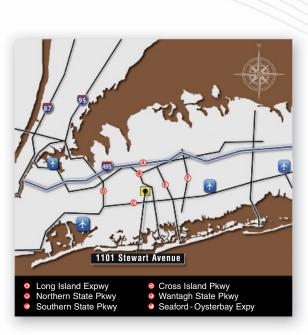

## LOCATION

C

- garden city, new york 11530
- nassau county
- central nassau county submarket

### **COMMENTS:**

- Multi-Million Dollar Renovation completed
- Institutionally owned and managed
- Conveniently located off Meadowbrook Parkway M3 West exit
- NICE bus stop in front of building
- Valet parking service & covered parking deck
- 24/7 building access
- Generous tenant improvement packages offered
- Located along Stewart Avenue "Medical Row"
- Join Northwell Health and other Medical Group Practices