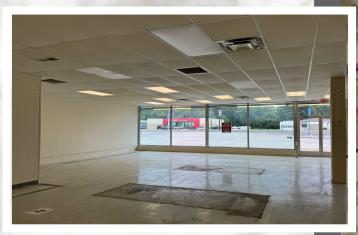

## 7776 N HWY 51 MILLINGTON, TN 38053

Donna Bailey, Affiliate Broker | 901.834.6895 or 901.758.5670 | donna.bailey@crye-leike.com

CRYE-LEIKE COMMERCIAL is pleased to present for lease an excellent location with high-visibility and high traffic on Highway 51 in Millington, TN. This freestanding, single-story building features approximately 5,400 rentable square feet, and is situated on a large commercial site of .67 acres. The building is a blank slate and ready for a tenant to add their very own branding. Great potential for a variety of commercial uses. Shown by appointment only.