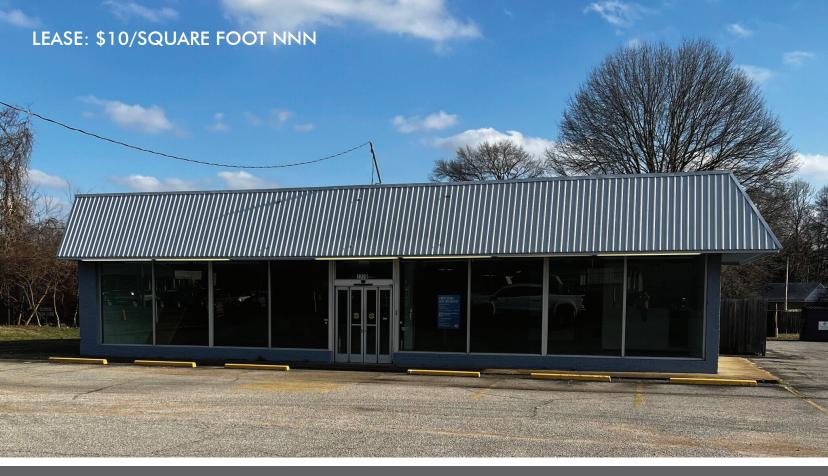

## 7776 N HWY 51 MILLINGTON, TN 38053

Donna Bailey, Affiliate Broker | 901.834.6895 or 901.758.5670 | donna.bailey@crye-leike.com

CRYE-LEIKE COMMERCIAL is pleased to present for lease an excellent location with high-visibility and high traffic on Highway 51 in Millington, TN. This freestanding, single-story building features approximately 5,400 rentable square feet, and is situated on a large commercial site of .67 acres. The building is a blank slate and ready for a tenant to add their very own branding. Great potential for a variety of commercial uses. Shown by appointment only.