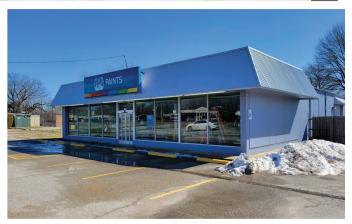

## 7776 N HWY 51 MILLINGTON, TN 38053

Donna Bailey, Affiliate Broker | 901.834.6895 or 901.758.5670 | donna.bailey@crye-leike.com

CRYE-LEIKE COMMERCIAL is pleased to present for lease an excellent location with high-visibility and high traffic on Highway 51 in Millington, TN. This freestanding, single-story building features approximately 5,400 rentable square feet, and is situated on a large commercial site of .67 acres. The building is a blank slate and ready for a tenant to add their very own branding. Great potential for a variety of commercial uses. Shown by appointment only.