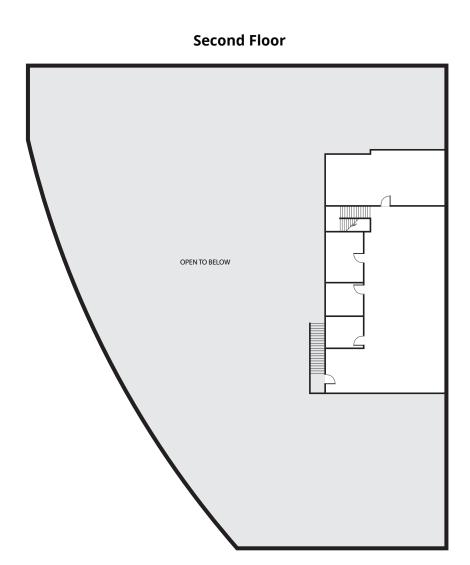

### **Floor plans**

## **Property specifications**

**±22,000 SF freestanding** industrial building

**±5,760 SF** of office area **(2,880 SF 2nd floor)** 

**Six (6) private offices, conference room,** bullpen areas, large restroom corridor, kitchen break room

**±16,240 SF** of warehouse area

Two (2) dock-high doors

One (1) **grade-level door** 

**±18-20'** warehouse clearance