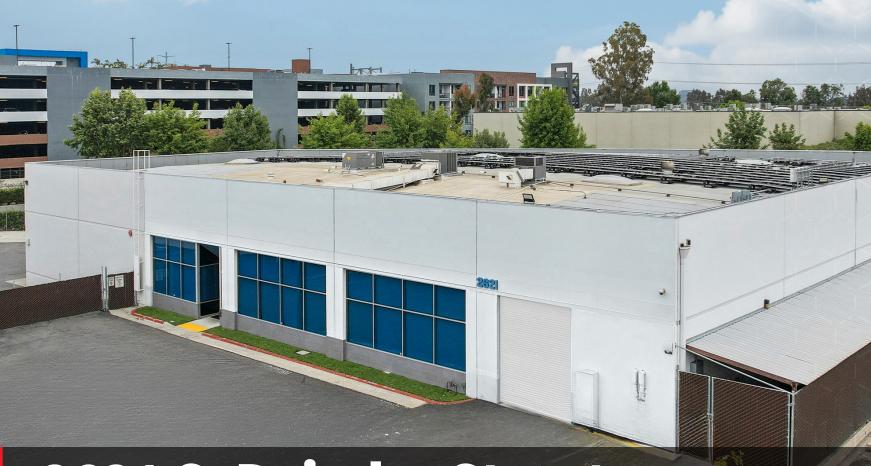

# FOR LEASE

±22,000 SF Freestanding Industrial Building

2621 S. Daimler Street

Santa Ana, CA 92705

## **Property specifications**

**±22,000 SF freestanding** industrial building

**±5,760 SF** of office area **(2,880 SF 2nd floor)** 

**Six (6) private offices, conference room,** bullpen areas, large restroom corridor, kitchen break room

**±16,240 SF** of warehouse area

Two (2) dock-high doors

One (1) **grade-level door** 

**±18-20'** warehouse clearance

### Two power panels consisting of:

- 400 amps 120/208V (verify)
- 800 amps 120/208V (verify)

Fire sprinklers

2/1,000/SF parking ratio

**Solar System** on roof

**Large fenced yard** (Approx. 20,000 SF) and fully secured outdoor enclosed area