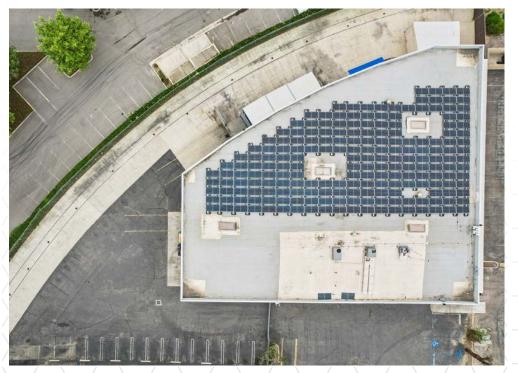

### Two power panels consisting of:

- 400 amps 120/208V (verify)
- 800 amps 120/208V (verify)

Fire sprinklers

2/1,000/SF parking ratio

**Solar System** on roof

**Large fenced yard** (Approx. 20,000 SF) and fully secured outdoor enclosed area