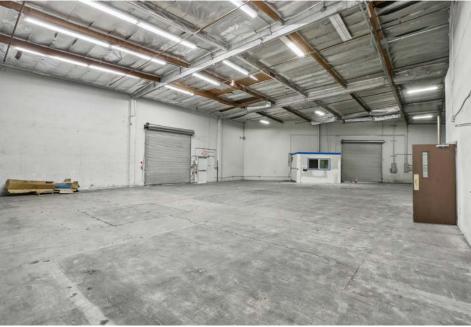

## **Photos**

## **Property specifications**

**±22,000 SF freestanding** industrial building

**±5,760 SF** of office area **(2,880 SF 2nd floor)** 

**Six (6) private offices, conference room,** bullpen areas, large restroom corridor, kitchen break room

**±16,240 SF** of warehouse area

Two (2) dock-high doors

One (1) **grade-level door** 

**±18-20'** warehouse clearance