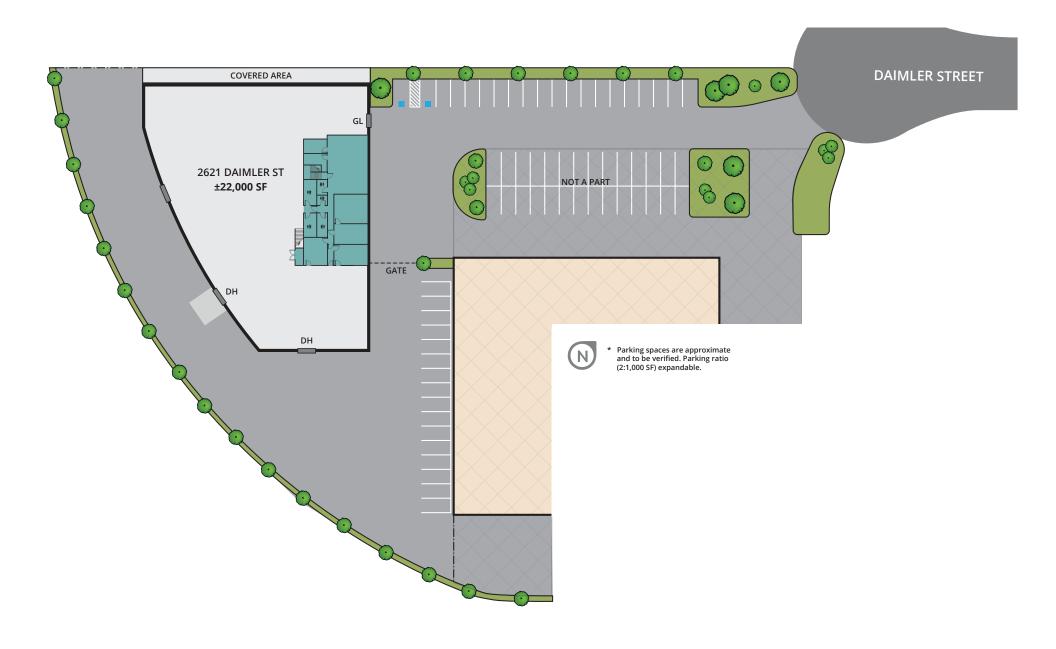

### Site plan

Although information has been obtained from sources deemed reliable, JLL does not make any guarantees, warranties or representations, express or implied, as to the completeness or accuracy as to the information contained herein. Any projections, opinions, assumptions or estimates used are for example only. There may be differences between projected and actual results, and those differences may be material. JLL does not accept any liability for any loss or damage suffered by any party resulting from reliance on this information. If the recipient of this information has signed a confidentiality agreement with JLL regarding this matter, this information is subject to the terms of that agreement. ©2025. Jones Lang LaSalle IP, Inc. All rights reserved.

### Two power panels consisting of:

- 400 amps 120/208V (verify)
- 800 amps 120/208V (verify)

Fire sprinklers

2/1,000/SF parking ratio

**Solar System** on roof

**Large fenced yard** (Approx. 20,000 SF) and fully secured outdoor enclosed area