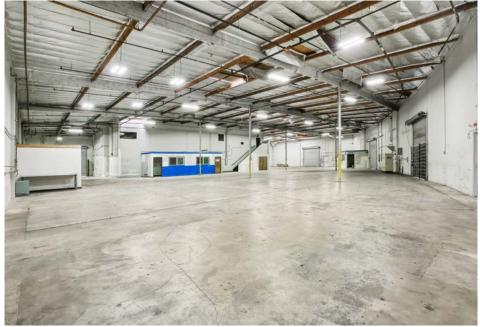

## **Photos**

## **Property specifications**

**±22,000 SF freestanding** industrial building

**±5,760 SF** of office area **(2,880 SF 2nd floor)** 

**Six (6) private offices, conference room,** bullpen areas, large restroom corridor, kitchen break room

**±16,240 SF** of warehouse area

Two (2) dock-high doors

One (1) **grade-level door** 

**±18-20'** warehouse clearance