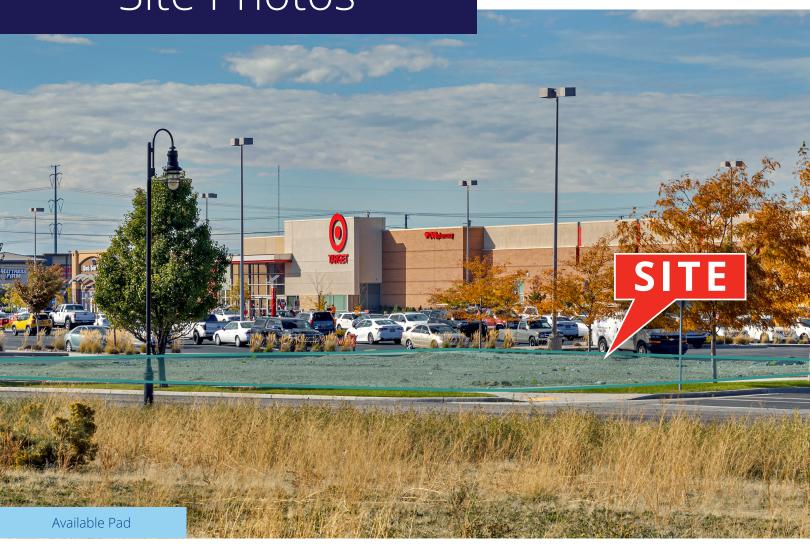

# Property Info

- Target anchored pad available
- 2nd Gen restaurant shop space now available
- Drive-Thru Potential not in West Valley's overlay zone
- Easy Access off of 5600 W
- · Call for Pricing

| Demographics     | 1 Mile    | 3 Mile    | 5 Mile    |
|------------------|-----------|-----------|-----------|
| Population       |           |           |           |
| 2024 Estimated   | 7,505     | 85,634    | 205,127   |
| 2029 Projected   | 7,518     | 84,634    | 205,620   |
| Households       |           |           |           |
| 2024 Estimated   | 2,273     | 24,180    | 60,834    |
| 2029 Projected   | 2,342     | 24,440    | 62,542    |
| Income           |           |           |           |
| 2024 Median HHI  | \$93,895  | \$96,735  | \$86,576  |
| 2024 Average HHI | \$113,897 | \$112,437 | \$103,607 |
| 2024 Per Capita  | \$32,724  | \$31,667  | \$30,789  |