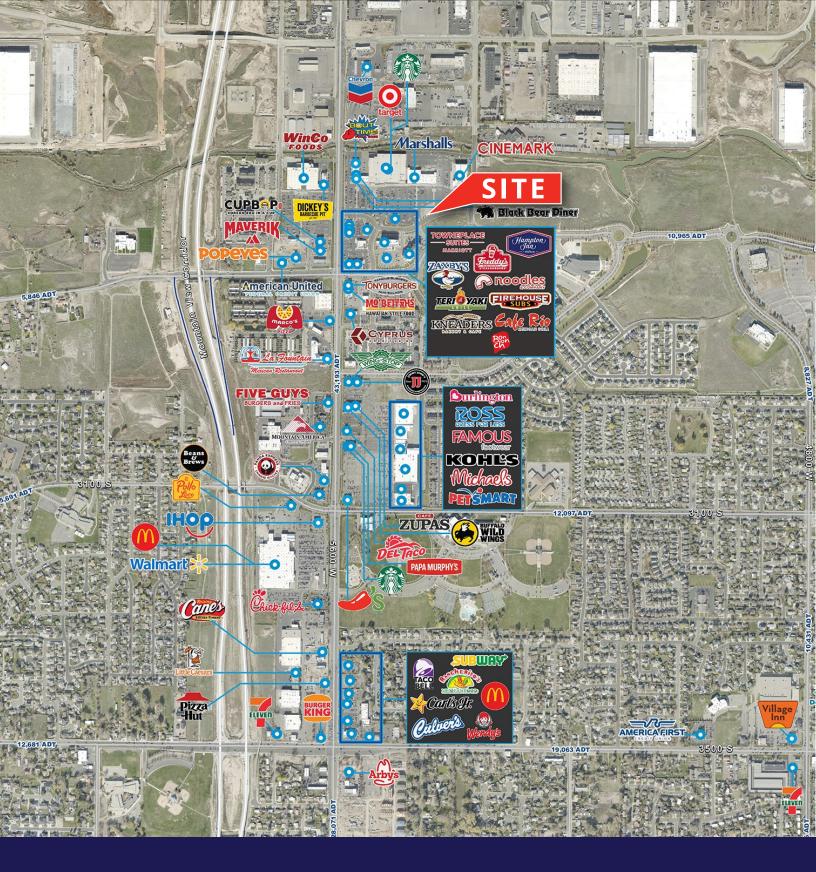

y zone
- Easy Access off of 5600 W
- · Call for Pricing















| Demographics     | 1 Mile    | 3 Mile    | 5 Mile    |
|------------------|-----------|-----------|-----------|
| Population       |           |           |           |
| 2024 Estimated   | 7,505     | 85,634    | 205,127   |
| 2029 Projected   | 7,518     | 84,634    | 205,620   |
| Households       |           |           |           |
| 2024 Estimated   | 2,273     | 24,180    | 60,834    |
| 2029 Projected   | 2,342     | 24,440    | 62,542    |
| Income           |           |           |           |
| 2024 Median HHI  | \$93,895  | \$96,735  | \$86,576  |
| 2024 Average HHI | \$113,897 | \$112,437 | \$103,607 |
| 2024 Per Capita  | \$32,724  | \$31,667  | \$30,789  |

Accelerating success.

# Site Plan













### **Colliers**

6440 S. Millrock Dr., Suite 500 Salt Lake City, UT 84121 Main: +1 801 947 8300 colliers.com Cameron Simonsen Executive Vice President +1 801 453 6824 cameron.simonsen@colliers.com Lori Coburn Vice President +1 801 947 8352 lori.coburn@colliers.com

This document has been prepared by Colliers International for advertising and general information only. Colliers International makes no guarantees, representations or warranties of any kind, expressed or implied, regarding the information including, but not limited to, warranties of content, accuracy and reliability. Any interested party should undertake their own inquiries as to the accuracy of the information. Colliers International excludes unequivocally all inferred or implied terms, conditions and warranties arising ou