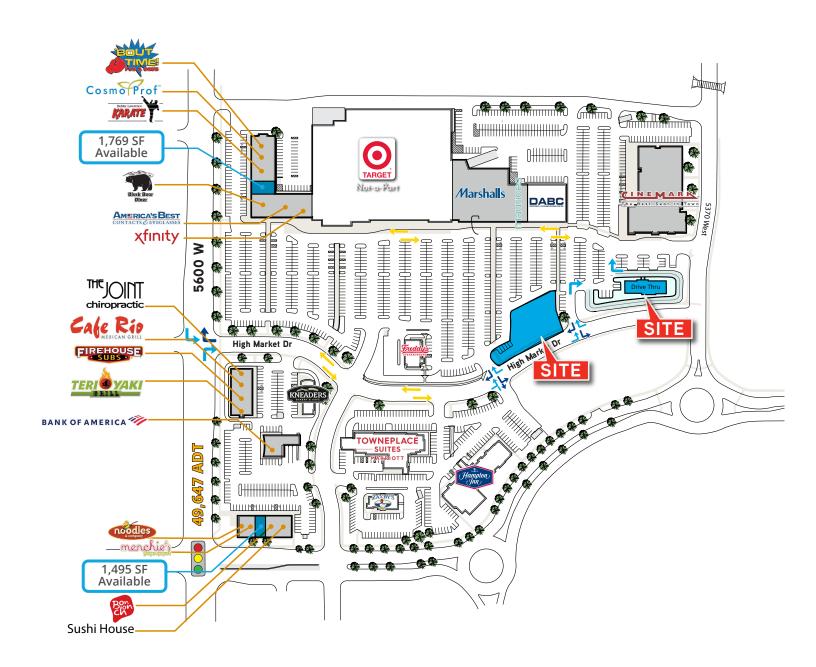

s overlay zone
- Easy Access off of 5600 W
- · Call for Pricing















| Demographics     | 1 Mile    | 3 Mile    | 5 Mile    |
|------------------|-----------|-----------|-----------|
| Population       |           |           |           |
| 2024 Estimated   | 7,505     | 85,634    | 205,127   |
| 2029 Projected   | 7,518     | 84,634    | 205,620   |
| Households       |           |           |           |
| 2024 Estimated   | 2,273     | 24,180    | 60,834    |
| 2029 Projected   | 2,342     | 24,440    | 62,542    |
| Income           |           |           |           |
| 2024 Median HHI  | \$93,895  | \$96,735  | \$86,576  |
| 2024 Average HHI | \$113,897 | \$112,437 | \$103,607 |
| 2024 Per Capita  | \$32,724  | \$31,667  | \$30,789  |

Accelerating success.

# Site Plan













### **Colliers**

6440 S. Millrock Dr., Suite 500 Salt Lake City, UT 84121 Main: +1 801 947 8300 colliers.com Cameron Simonsen Executive Vice President +1 801 453 6824 cameron.simonsen@colliers.com Lori Coburn Vice President +1 801 947 8352 lori.coburn@colliers.com

This document has been prepared by Colliers International for advertising and general information only. Colliers International makes no guarantees, representations or warranties of any kind, expressed or implied, regarding the information including, but not limited to, warranties of content, accuracy and reliability. Any interested party should undertake their own inquiries as to the accuracy of the information. Colliers International excludes unequivocally all inferred or implied terms, conditions and warranties ar