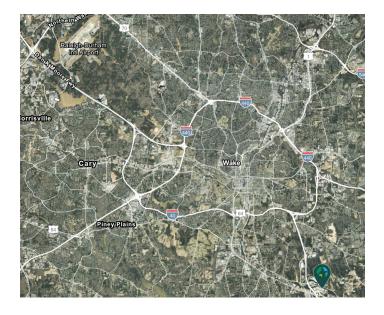

### **LOCATION**

- 2 miles to the I-40 & Hwy 70 interchange
- Less than 10 miles to Downtown Raleigh
- Less than 30 minutes' drive to Raleigh-Durham International Airport