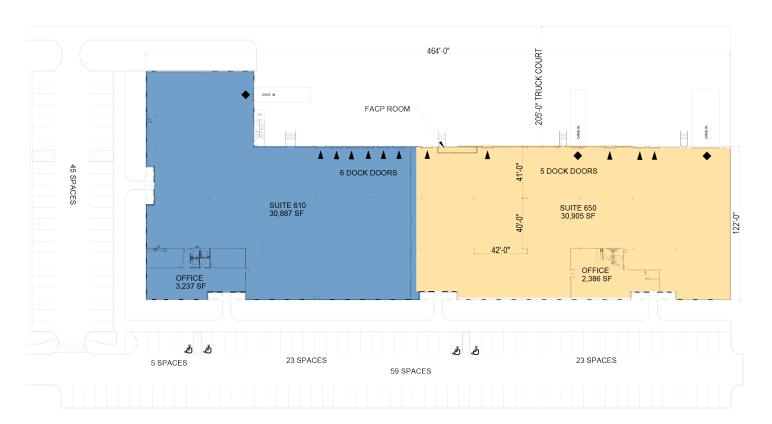

### **FACILITY**

- 61,792 total building SF
- 30,905 available SF
- 2,385 office SF
- I-2 zoned
- 21' clear height
- 5 dock doors (5 with EOD levelers)
- 2 drive-in doors
- 40' x 42' column spacing
- 122' building depth
- LED lighting
- ESFR sprinkler system

# Prologis Greenfield North 600

PARKING

LEASED
AVAILABLE

DRIVE-IN DOOR

#### Prologis

FUTURE DOCK POSITION

DOCK POSITION W/ EDGE
OF DOCK LEVELER

Kristel Toliver ktoliver@prologis.com ph +1 919 995 5275 1900 South Blvd. Suite 302 Charlotte, NC 28203 USA