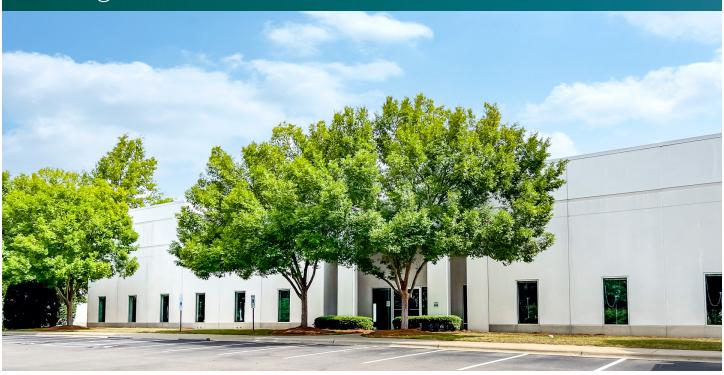

## 30,905 SF

Industrial Space For Lease

## Prologis Greenfield North 600

600 N. Greenfield Parkway, Suite 650 Garner, NC 27529 USA

Your single-source service for efficient move-in and operations: <u>prologisessentials.com</u>

### **FACILITY**

- 61,792 total building SF
- 30,905 available SF
- 2,385 office SF
- I-2 zoned
- 21' clear height
- 5 dock doors (5 with EOD levelers)
- 2 drive-in doors
- 40' x 42' column spacing
- 122' building depth
- LED lighting
- ESFR sprinkler system