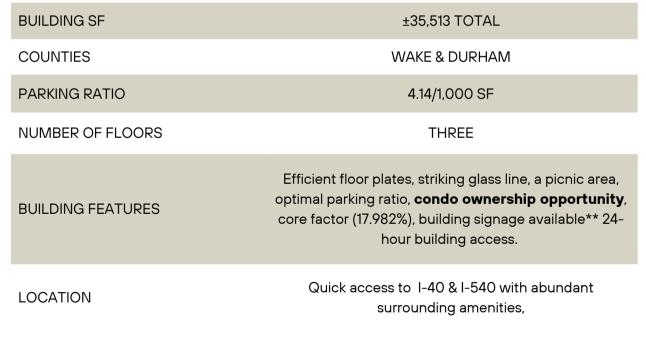

#### **PROPERTY HIGHLIGHTS** 703 SLATER ROAD, MORRISVILLE, NC 27560

Discover the latest offering from SAMM Properties, Inc., a leader in Class-A office spaces since 2003. Introducing a state-of-the-art, three-story office building located at 703 Slater Road, Morrisville, North Carolina. Spanning approximately 35,500 square feet, this Class A office complex is ideally situated in one of the Triangle's top suburban office submarkets. With strategic proximity to Interstates 40 and 540 and just minutes from Raleigh-Durham International Airport, this location ensures unparalleled access and convenience. Trust SAMM Properties' legacy of quality and excellence for your next office space.

#### FIRST FLOOR

ALL PRICING BASED ON COLD SHELL DELIVERY, BUT DOES INCLUDE RESTROOM ON EACH FLOOR

| AVAILABILITY | First Floor: SOLD<br>Second Floor: ±2,000 - 8,978 RSF<br>Third Floor: ±2,000 - 11,815 RSF |
|--------------|-------------------------------------------------------------------------------------------|
| LEASE RATE   | \$30.50 SF (NNN)<br>Attractive tenant improvement allowance<br>on usable square footage   |
| SALE PRICE   | First Floor: SOLD<br>Second Floor: \$365 PSF<br>Third Floor: \$375 PSF                    |