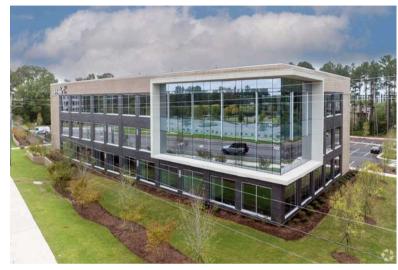

#### **PROPERTY HIGHLIGHTS** 703 SLATER ROAD, MORRISVILLE, NC 27560

Discover the latest offering from SAMM Properties, Inc., a leader in Class-A office spaces since 2003. Introducing a state-of-the-art, three-story office building located at 703 Slater Road, Morrisville, North Carolina. Spanning approximately 35,500 square feet, this Class A office complex is ideally situated in one of the Triangle's top suburban office submarkets. With strategic proximity to Interstates 40 and 540 and just minutes from Raleigh-Durham International Airport, this location ensures unparalleled access and convenience. Trust SAMM Properties' legacy of quality and excellence for your next office space.

#### **PROPERTY PHOTOS** 703 SLATER ROAD, MORRISVILLE, NC 27560

PHOENIXCOMMERCIALNC.COM PRESENTS