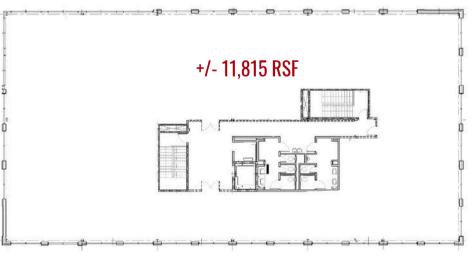

### FLOOR PLAN - AVAILABILITY & PRICING 703 SLATER ROAD, MORRISVILLE, NG 27560

#### FIRST FLOOR

ALL PRICING BASED ON COLD SHELL DELIVERY, BUT DOES INCLUDE RESTROOM ON EACH FLOOR

| AVAILABILITY | First Floor: SOLD<br>Second Floor: ±2,000 - 8,978 RSF<br>Third Floor: ±2,000 - 11,815 RSF |
|--------------|-------------------------------------------------------------------------------------------|
| LEASE RATE   | \$30.50 SF (NNN)<br>Attractive tenant improvement allowance<br>on usable square footage   |
| SALE PRICE   | First Floor: SOLD<br>Second Floor: \$365 PSF<br>Third Floor: \$375 PSF                    |

#### THIRD FLOOR

\*FLOOR PLAN IS FOR ILLUSTRATIVE PURPOSES ONLY AND IS SUBJECT TO CHANGE