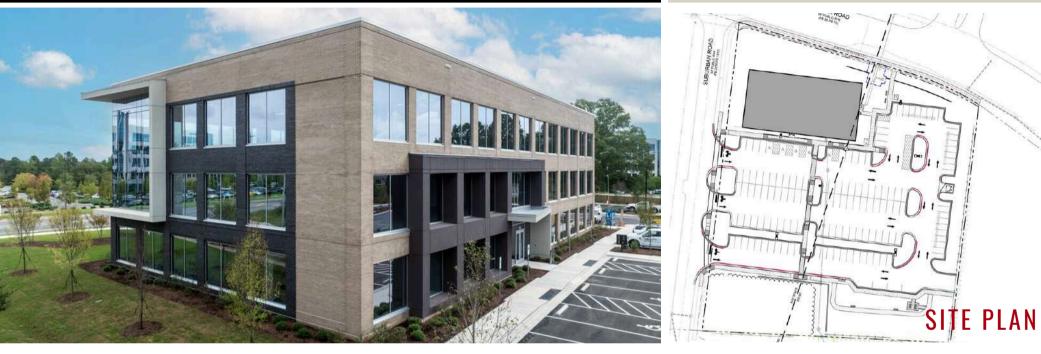

#### **PROPERTY HIGHLIGHTS** 703 SLATER ROAD, MORRISVILLE, NC 27560

Discover the latest offering from SAMM Properties, Inc., a leader in Class-A office spaces since 2003. Introducing a state-of-the-art, three-story office building located at 703 Slater Road, Morrisville, North Carolina. Spanning approximately 35,500 square feet, this Class A office complex is ideally situated in one of the Triangle's top suburban office submarkets. With strategic proximity to Interstates 40 and 540 and just minutes from Raleigh-Durham International Airport, this location ensures unparalleled access and convenience. Trust SAMM Properties' legacy of quality and excellence for your next office space.

### FLOOR PLAN - AVAILABILITY & PRICING 703 SLATER ROAD, MORRISVILLE, NG 27560