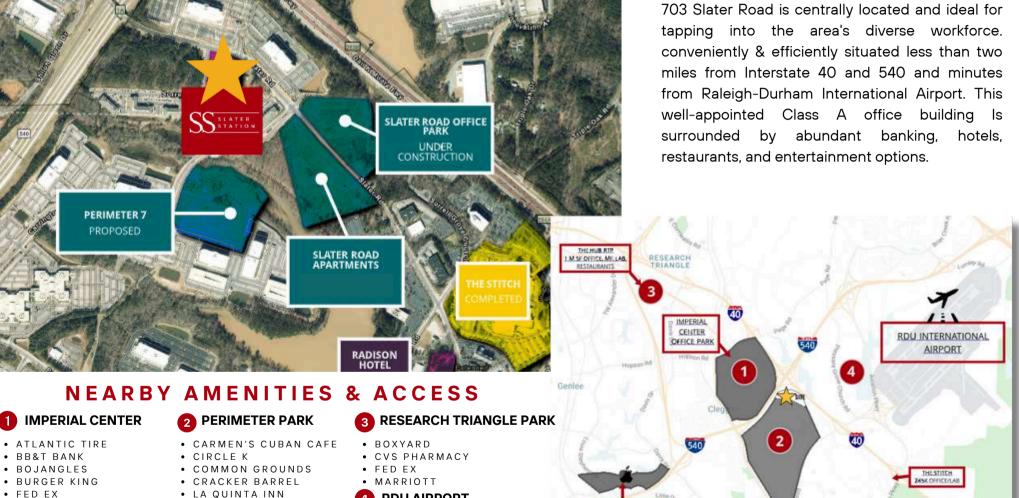

### LOCATION 703 SLATER ROAD, MORRISVILLE, NC 27560

APPLE RTP CAMPU \$1 BILLION CAMPUS

- OFFICE DEPOT
- SECU
- SHERATON HOTEL SPRINGHILL SUITES
- STARBUCKS
- UNC HEALTHCARE
- LA QUINTA INN
- KIDDIE ACADEMY
- HOLIDAY INN
- HYATT HOUSE
- WAKE TECH
- PARAMOUNT EVENT
- VENUE SHEETZ

- **RDU AIRPORT** 4
- CHOPHOUSE
- COUNTRY INN
- HYATT PLACE
- TOP GOLF
- TRU BY HILTON