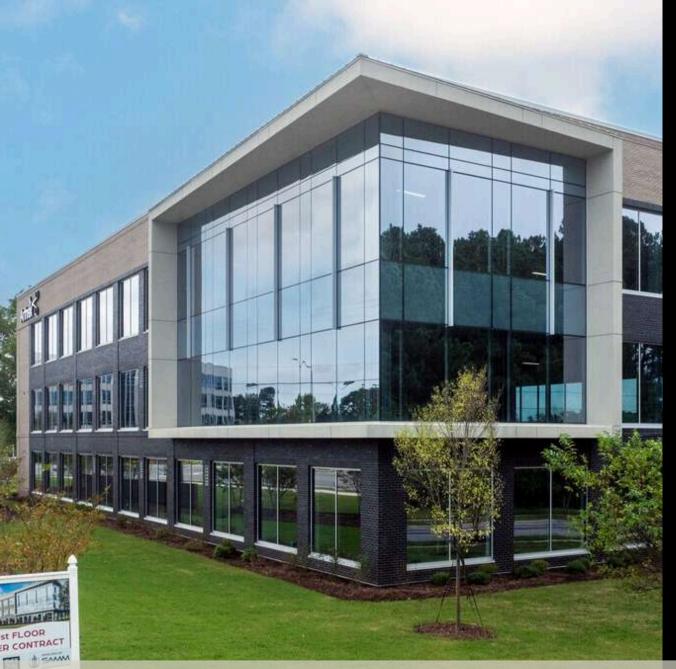

#### **PROPERTY HIGHLIGHTS** 703 SLATER ROAD, MORRISVILLE, NC 27560

Discover the latest offering from SAMM Properties, Inc., a leader in Class-A office spaces since 2003. Introducing a state-of-the-art, three-story office building located at 703 Slater Road, Morrisville, North Carolina. Spanning approximately 35,500 square feet, this Class A office complex is ideally situated in one of the Triangle's top suburban office submarkets. With strategic proximity to Interstates 40 and 540 and just minutes from Raleigh-Durham International Airport, this location ensures unparalleled access and convenience. Trust SAMM Properties' legacy of quality and excellence for your next office space.

#### **PROPERTY PHOTOS** 703 SLATER ROAD, MORRISVILLE, NC 27560

PHOENIXCOMMERCIALNC.COM PRESENTS