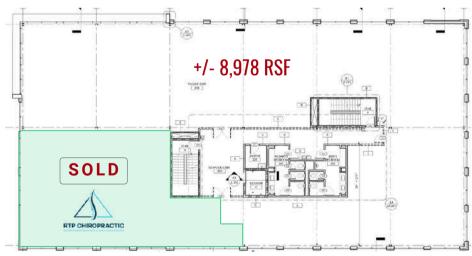

### FLOOR PLAN - AVAILABILITY & PRICING 703 SLATER ROAD, MORRISVILLE, NG 27560

#### FIRST FLOOR

ALL PRICING BASED ON COLD SHELL DELIVERY, BUT DOES INCLUDE RESTROOM ON EACH FLOOR

| AVAILABILITY | First Floor: SOLD<br>Second Floor: ±2,000 - 8,978 RSF<br>Third Floor: ±2,000 - 11,815 RSF |
|--------------|-------------------------------------------------------------------------------------------|
| LEASE RATE   | \$30.50 SF (NNN)<br>Attractive tenant improvement allowance<br>on usable square footage   |
| SALE PRICE   | First Floor: SOLD<br>Second Floor: \$365 PSF<br>Third Floor: \$375 PSF                    |

#### SECOND FLOOR