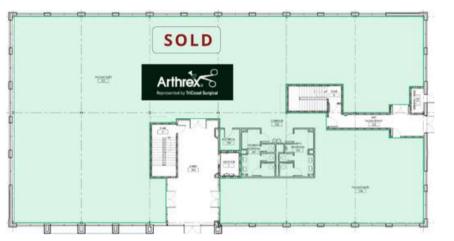

### FLOOR PLAN - AVAILABILITY & PRICING 703 SLATER ROAD, MORRISVILLE, NG 27560

#### FIRST FLOOR

ALL PRICING BASED ON COLD SHELL DELIVERY, BUT DOES INCLUDE RESTROOM ON EACH FLOOR

| AVAILABILITY | First Floor: SOLD<br>Second Floor: ±2,000 - 8,978 RSF<br>Third Floor: ±2,000 - 11,815 RSF |
|--------------|-------------------------------------------------------------------------------------------|
| LEASE RATE   | \$30.50 SF (NNN)<br>Attractive tenant improvement allowance<br>on usable square footage   |
| SALE PRICE   | First Floor: SOLD<br>Second Floor: \$365 PSF<br>Third Floor: \$375 PSF                    |

#### THIRD FLOOR

\*FLOOR PLAN IS FOR ILLUSTRATIVE PURPOSES ONLY AND IS SUBJECT TO CHANGE