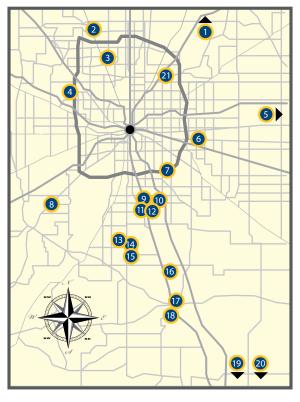

## **Property List**

- Huntington Riverfront Plaza
  210 S Jefferson Street
  Huntington, IN 46750
- 2. Andrade Industrial 10702 DeAndra Drive Zionsville, IN 46077
- 3. Michigan Road Plaza 7841 Michigan Road Indianapolis, IN 46268
- 4. Eagle Highland Shops 7000 Shore Terrace Indianapolis, IN 46254
- 5. Green Meadows Shopping Center 1556 N State Street Greenfield, IN 46140
- 6. Brookville Park 52 8366 Brookville Road Indianapolis, IN 46239
- 7. Elmwood Tech 5555 Elmwood Avenue Indianapolis, IN 46203

- 8. Heartland Village Shoppes State Road 67 South Mooresville, IN 46113
- 9. Center at Stop 11 2371 E. Stop 11 Road Indianapolis, IN 46227
- McFarland Marketplace
  8028 S Emerson Avenue
  Indianapolis, IN 46237
- 11. Greenwood Corner Shops 8700 South US31 Indianapolis, IN 46227
- 12. County Line Corner Shops 7500 St. Peter Street Indianapolis, IN 46227
- 13. Fairview Corners 520 N State Road 135 Greenwood, IN 46142
- 14. Orchard Park 75 N State Road 135 Greenwood, IN 46142

- 15. White River Landing 205 S State Road 135 Greenwood, IN 46142
- 16. Whiteland Retail Center 989 S US 31 Whiteland, IN 46184
- 17. Franklin Shoppes 1707 N Morton Street Franklin, IN 46131
- 18. Canary Creek Shoppes 944 N Morton Street Franklin, IN 46131
- 19. Holiday Center 25th & Williamsburg Way Columbus, IN 47205
- 20. North Vernon 2130 N State Hwy 7 North Vernon, IN 47282
- 21. Lake Plaza 6801 Lake Plaza Drive Indianapolis, IN 46220