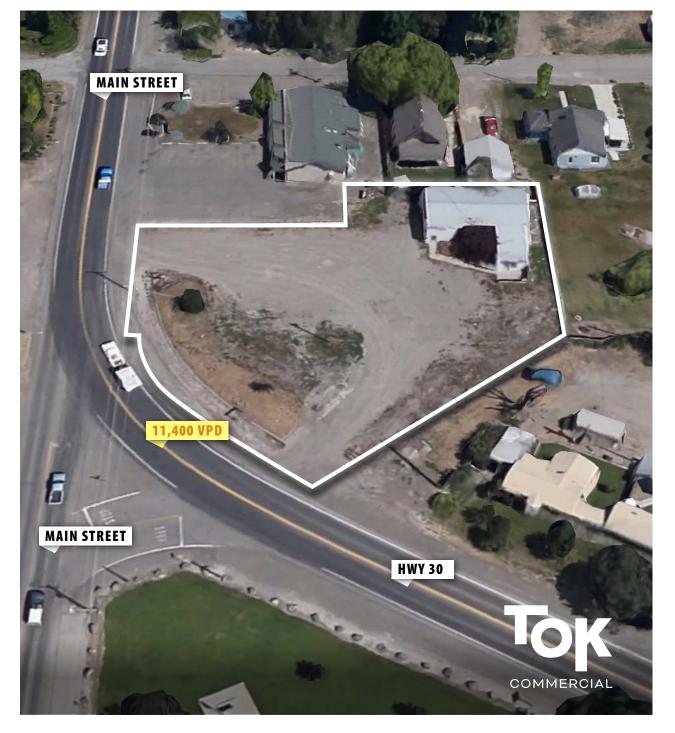

#### **OFFERING DETAILS**

Property Address 622 Main Street N
Kimberly, ID 83341

Building Size 1,780 SF

Lot Size **0.143 Acres (6,229 SF)** 

Zoning Commercial

Year Built 1986

Utilities City Services

Sale Price PRICE REDUCED! \$650,000

\$841,500

Business Type Trailer Rental Business

- Profitable trailer rental business and property for sale
- 23 fully operational trailers are part of the sale
- All existing clientele, POS and intellectual property with sale
- Trailers are in high demand and in short supply
- Annual rental sales have increased annually
- Traffic count: 11,400 VPD
- Visit www.twinfallstrailerrental.com for more information