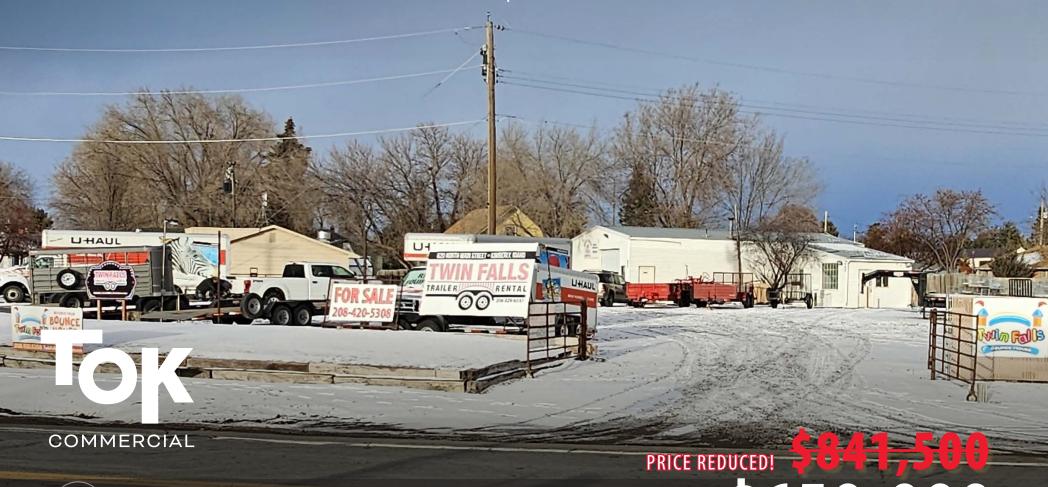

#### **OFFERING DETAILS**

Property Address 622 Main Street N
Kimberly, ID 83341

Building Size 1,780 SF

Lot Size **0.143 Acres (6,229 SF)** 

Zoning Commercial

Year Built 1986

Utilities City Services

Sale Price PRICE REDUCED! \$650,000

\$841,500

Business Type Trailer Rental Business

- Profitable trailer rental business and property for sale
- 23 fully operational trailers are part of the sale
- All existing clientele, POS and intellectual property with sale
- Trailers are in high demand and in short supply
- Annual rental sales have increased annually
- Traffic count: 11,400 VPD
- Visit www.twinfallstrailerrental.com for more information