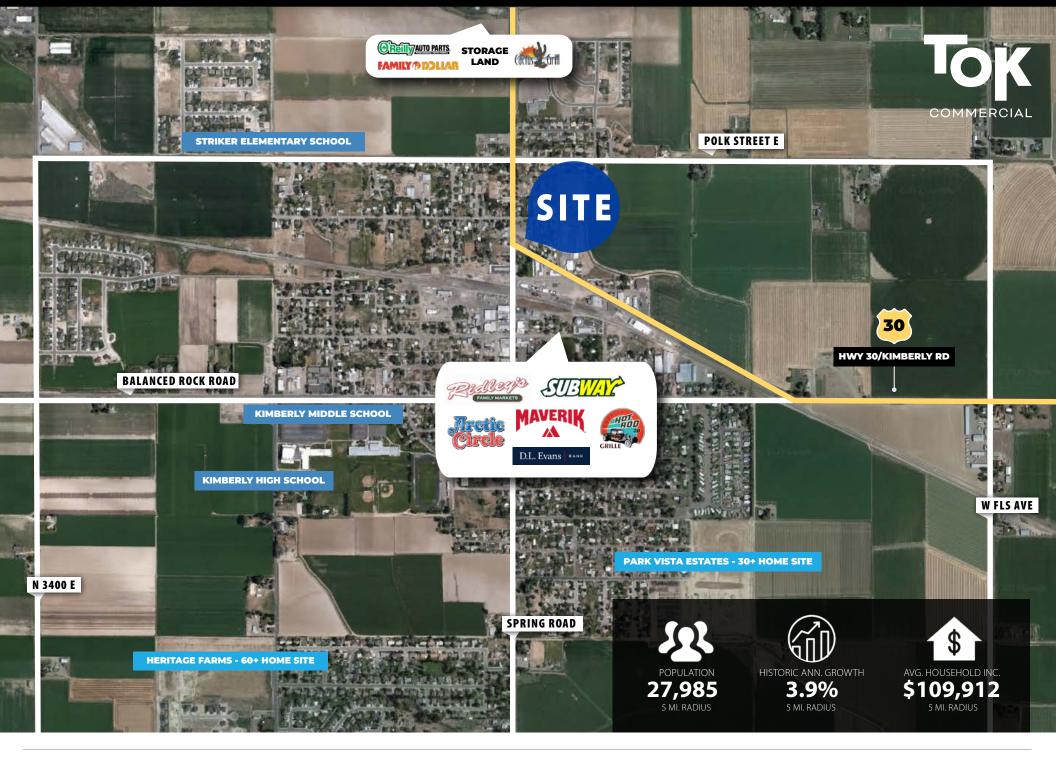

#### **OFFERING DETAILS**

Property Address 622 Main Street N
Kimberly, ID 83341

Building Size 1,780 SF

Lot Size **0.143 Acres (6,229 SF)** 

Zoning Commercial

Year Built 1986

Utilities City Services

Sale Price PRICE REDUCED! \$650,000

\$841,500

Business Type Trailer Rental Business

- Profitable trailer rental business and property for sale
- 23 fully operational trailers are part of the sale
- All existing clientele, POS and intellectual property with sale
- Trailers are in high demand and in short supply
- Annual rental sales have increased annually
- Traffic count: 11,400 VPD
- Visit www.twinfallstrailerrental.com for more information