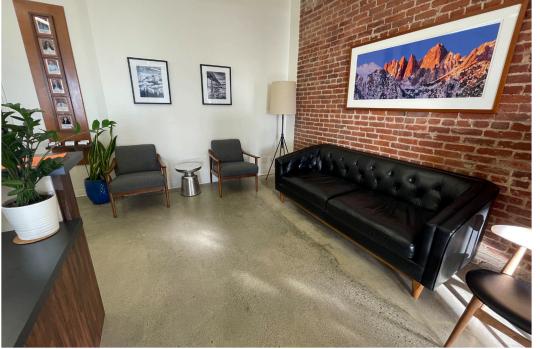

LANDMARK HISTORIC OFFICE BUILDING IN
SOUTH PASADENA

PREMIER CREATIVE SPACE

IN THE HEART OF THE RETAIL, RESTAURANT AND BUSINESS DISTRICT

COMPLIMENTARY BUILDING WI-FI

SHARED TENANT KITCHEN & LOUNGE

WALKSCORE OF 94 = WALKER'S PARADISE