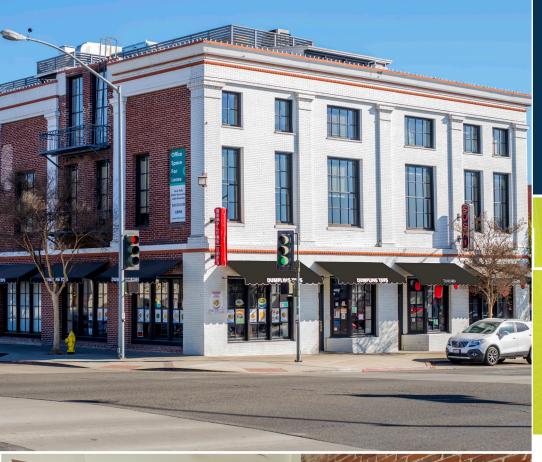

## THE FAIR HOPE BUILDING

1605 HOPE STREET SOUTH PASADENA, CA

|   |     |     | <br>  | /// |     |  |
|---|-----|-----|-------|-----|-----|--|
| 7 |     | / A |       |     |     |  |
| 7 |     |     | <br>l | 100 |     |  |
|   | - N |     | 4 D   |     | ITY |  |

LANDMARK HISTORIC OFFICE BUILDING IN
SOUTH PASADENA

PREMIER CREATIVE SPACE

IN THE HEART OF THE RETAIL, RESTAURANT AND BUSINESS DISTRICT

COMPLIMENTARY BUILDING WI-FI

SHARED TENANT KITCHEN & LOUNGE

WALKSCORE OF 94 = WALKER'S PARADISE

PARKING RATIO OF 3.0/1,000 \$35/MO. RESERVED

SOUTH PASADENA HAS A LOW CRIME RATE,
MAKING IT ONE OF THE SAFEST CITIES IN LA