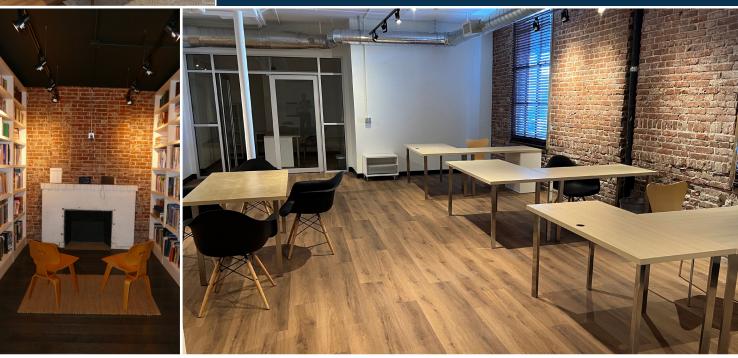

LANDMARK HISTORIC OFFICE BUILDING IN
SOUTH PASADENA

PREMIER CREATIVE SPACE

IN THE HEART OF THE RETAIL, RESTAURANT AND BUSINESS DISTRICT

COMPLIMENTARY BUILDING WI-FI

SHARED TENANT KITCHEN & LOUNGE

WALKSCORE OF 94 = WALKER'S PARADISE