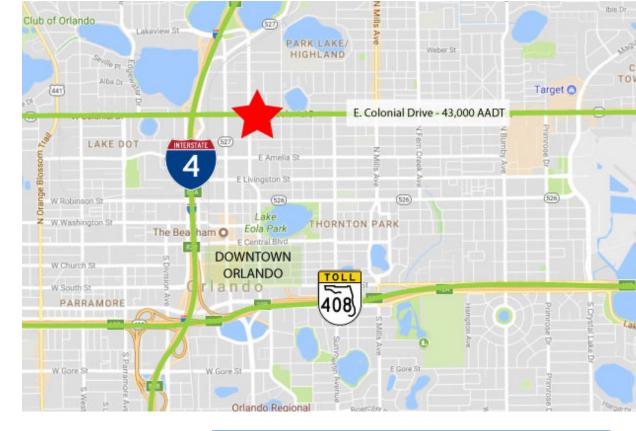

# LOCATION

#### Average Annual Daily Trips

| 2023                |        |
|---------------------|--------|
| East Colonial Drive | 43,000 |
| Magnolia Ave        | 16,000 |

#### Drive Times & Traffic Counts

2 minutes (0.4 miles)

10 minutes (6.9 miles)

3 minutes (1.1 miles)

9 minutes (7.5 miles)

Less than 0.9 miles

| DEMOGRAPHICS            |                   |           |                    |
|-------------------------|-------------------|-----------|--------------------|
| 2024                    | 1 <sub>Mile</sub> |           | 5 <sub>Miles</sub> |
| Total Population        | 21,410            | 102,249   | 294,162            |
| Total Households        | 11,679            | 49,317    | 124,532            |
| \$<br>Average HH Income | \$128,498         | \$128,730 | \$109,205          |