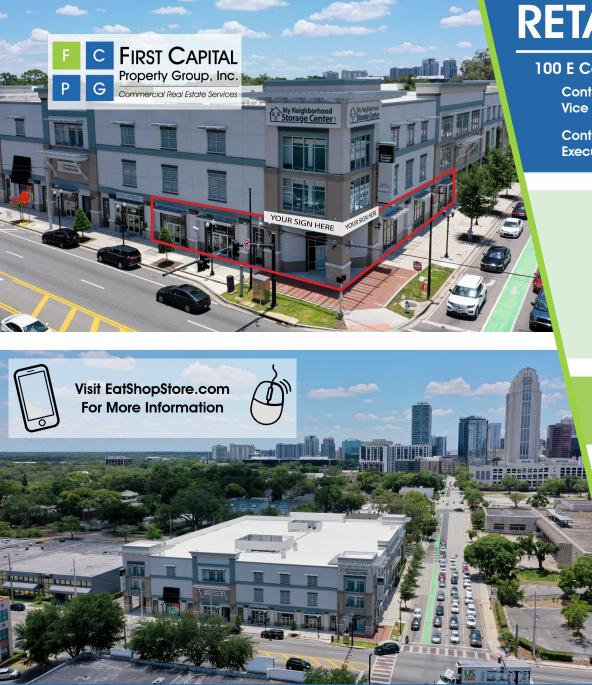

# **RETAIL SPACE FOR LEASE**

#### 100 E Colonial Drive, Orlando, FL 32801

Contact: Jeré Matheny Vice President of Brokerage Services E: JMatheny@FCPG.com P: 407.872.0177 ext. 132

Contact: Wm. Brady McGill, CPM Executive Vice President E: Brady@FCPG.com P: 407.872.0177 ext. 129

### For Lease: \$30.00 - \$35.00 / SF, NNN

Availability: ± 1,344 - 7,075 SF Suite 104: ± 1,440 SF Suite 105: ± 1,344 SF Suite 106: ± 2,159 SF Suite 107: ± 2,132 SF

Up to 7,075 SF First-Floor End-Cap Suite within  $\pm$  110,000 SF three-story mixed-use building located directly along East Colonial Drive with  $\pm$  215 ft frontage

Situated on the signalized hard corner of East Colonial Drive and Magnolia Avenue (totaling 59,000 AADT)

Building signage available along E Colonial & Magnolia Ave

Conveniently situated 5 minutes from the Downtown Orlando Business District with easy access to I-4 & SR 408

Current building tenants include Double O's Coffee, Maki Hibachi and My Neighborhood Storage Center

Close proximity from the Mills & 50 restaurant corridor and less than a mile from I-4 access