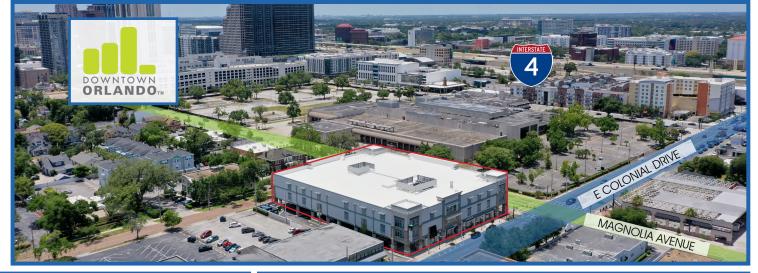

Situated on the signalized hard corner of East Colonial Drive and Magnolia Avenue (totaling 59,000 AADT)

Building signage available along E Colonial & Magnolia Ave

Conveniently situated 5 minutes from the Downtown Orlando Business District with easy access to I-4 & SR 408

# **NEIGHBORHOOD MAP**