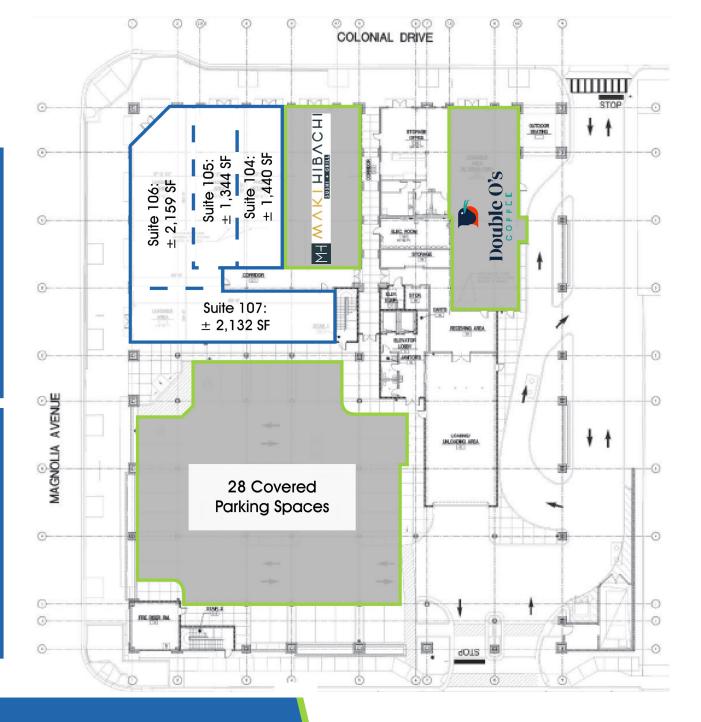

### For Lease: \$30.00 - \$35.00 / SF, NNN

Availability: ± 1,344 - 7,075 SF Suite 104: ± 1,440 SF Suite 105: ± 1,344 SF Suite 106: ± 2,159 SF Suite 107: ± 2,132 SF

Up to 7,075 SF First-Floor End-Cap Suite within  $\pm$  110,000 SF three-story mixed-use building located directly along East Colonial Drive with  $\pm$  215 ft frontage

Current building tenants include Double O's Coffee, Maki Hibachi and My Neighborhood Storage Center

Close proximity from the Mills & 50 restaurant corridor and less than a mile from I-4 access

# SITE MAP