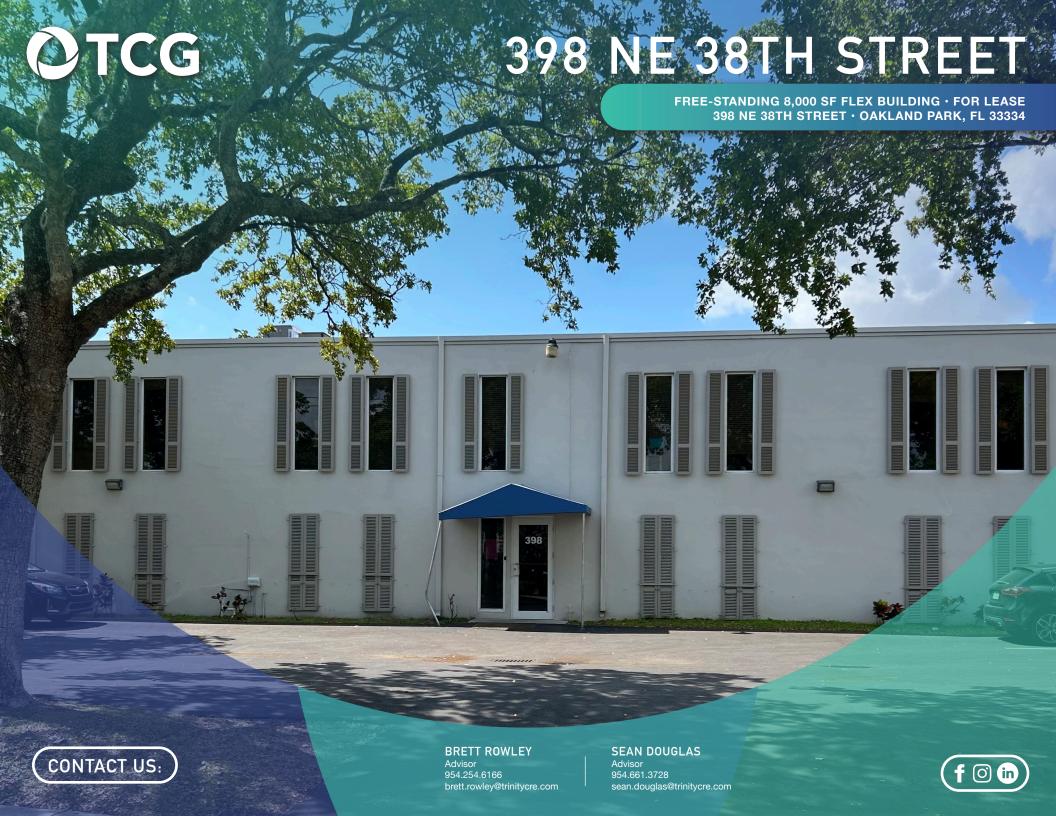

# **398 NE 38TH STREET**

FREE-STANDING 8,000 SF FLEX BUILDING • FOR LEASE 398 NE 38TH STREET · OAKLAND PARK, FL 33334

### PROPERTY FEATURES

| PRICE               | \$21.00 NNN                                                                                                                                                           |
|---------------------|-----------------------------------------------------------------------------------------------------------------------------------------------------------------------|
| AVAILABLE           | 8,135± SF                                                                                                                                                             |
| ZONING              | B-1                                                                                                                                                                   |
| LOCATION            | Strategically located on the corner of NE 38th Street and NE 4th Ave in the heart of Oakland Park.                                                                    |
| YEAR BUILT          | 1980                                                                                                                                                                  |
| PARKING             | 2.1 per 1000 SF                                                                                                                                                       |
| PROPERTY MIX        | <ul><li>70% Warehouse</li><li>30% Office</li></ul>                                                                                                                    |
| PROPERTY HIGHLIGHTS | <ul> <li>Two (2) Story Flex Building</li> <li>100% Air-conditioned</li> <li>Two (2) Grade Level Loading Doors</li> <li>20-foot Ceiling Height in Warehouse</li> </ul> |