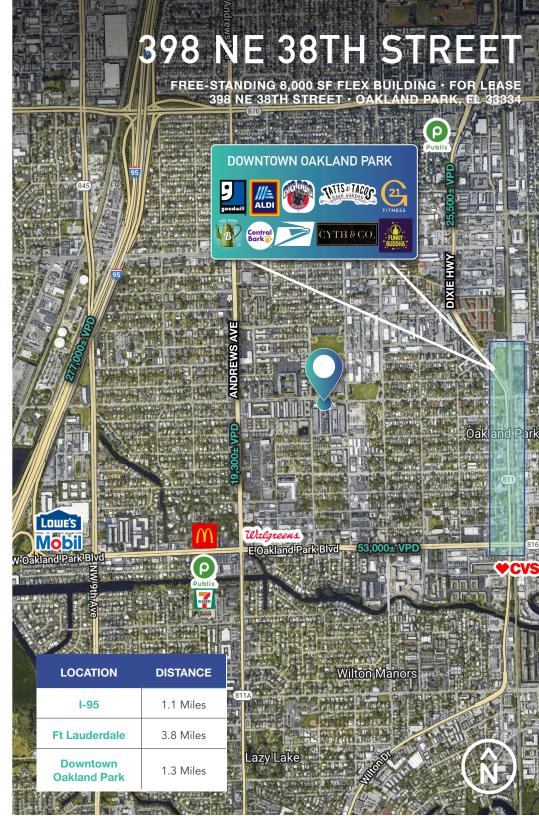

### PROPERTY FEATURES

| PRICE               | \$21.00 NNN                                                                                                                                                           |
|---------------------|-----------------------------------------------------------------------------------------------------------------------------------------------------------------------|
| AVAILABLE           | 8,135± SF                                                                                                                                                             |
| ZONING              | B-1                                                                                                                                                                   |
| LOCATION            | Strategically located on the corner of NE 38th Street and NE 4th Ave in the heart of Oakland Park.                                                                    |
| YEAR BUILT          | 1980                                                                                                                                                                  |
| PARKING             | 2.1 per 1000 SF                                                                                                                                                       |
| PROPERTY MIX        | <ul><li>70% Warehouse</li><li>30% Office</li></ul>                                                                                                                    |
| PROPERTY HIGHLIGHTS | <ul> <li>Two (2) Story Flex Building</li> <li>100% Air-conditioned</li> <li>Two (2) Grade Level Loading Doors</li> <li>20-foot Ceiling Height in Warehouse</li> </ul> |