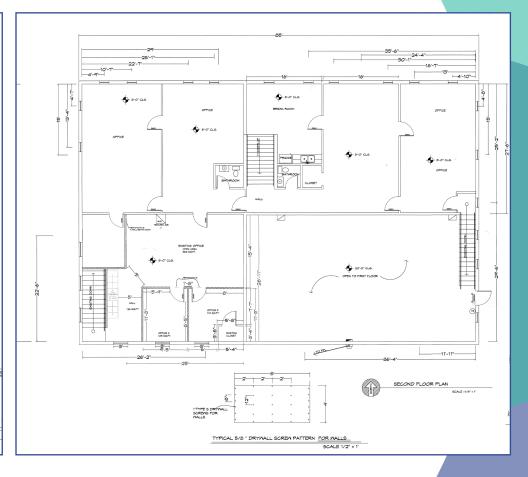

|
| PROPERTY MIX        | <ul><li>70% Warehouse</li><li>30% Office</li></ul>                                                                                                                    |
| PROPERTY HIGHLIGHTS | <ul> <li>Two (2) Story Flex Building</li> <li>100% Air-conditioned</li> <li>Two (2) Grade Level Loading Doors</li> <li>20-foot Ceiling Height in Warehouse</li> </ul> |





**trinitycre.com**9450 Corkscrew Palms Cir · Suite 101 · Estero, FL 33928
© 2024 Trinity Commercial Group This information is considered accurate, but not guaranteed.



# **398 NE 38TH STREET**

FREE-STANDING 8,000 SF FLEX BUILDING • FOR LEASE 398 NE 38TH STREET · OAKLAND PARK, FL 33334

### First Floor

# 20' Ceiling Height 5' X 5' ROLL UP DOOR 10×10' ROLL UP DOOR

## Second Floor