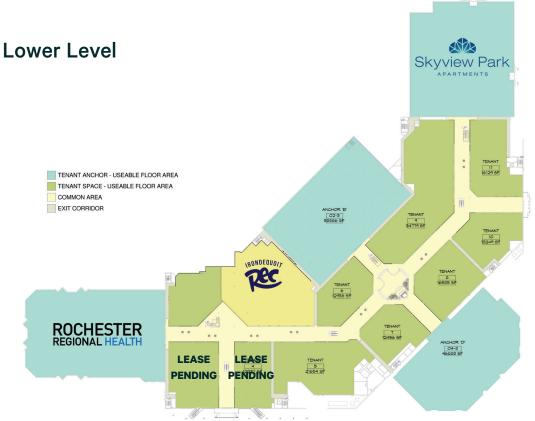

#### **CBRE Upstate NY**

120 Corporate Woods, Ste 210 Rochester, NY 14623 +1 585 240 8080 www.cbre.com/rochester

East Ridge Road | Irondequoit, NY 14622

SkyView On The Ridge offers a wide range of spaces from high visibility big-box anchors, to readily demisable interior and exterior suites, as well as new construction / outparcel opportunities.

With current occupants including the Rochester Regional Health's School of Nursing, the Town of Irondequoit Community Center, and Skyview Park Apartments, the foundation of a vibrant mixed-use campus has been established.

New leasing opportunities now exist for a variety of possible uses including:

- + Medical
- Non-Profits
- Office
- Retail
- Restaurant

- + Flex
- Distribution
- Educational
- Community
- Religious

ON THE RIDGE