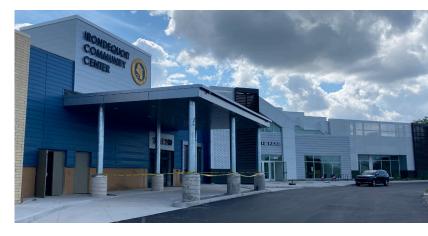

#### **IRONDEQUOIT COMMUNITY CENTER**

The Irondequoit Community Center is a state of the art 49,000 square foot facility including a variety of amenities available to tenants of Skyview On The Ridge.

- + Walking Path
- + Tot Drop
- + Gymnasium
- + Turf Space
- + Fitness Center
- + Community Rooms
- + Lounges
- + More