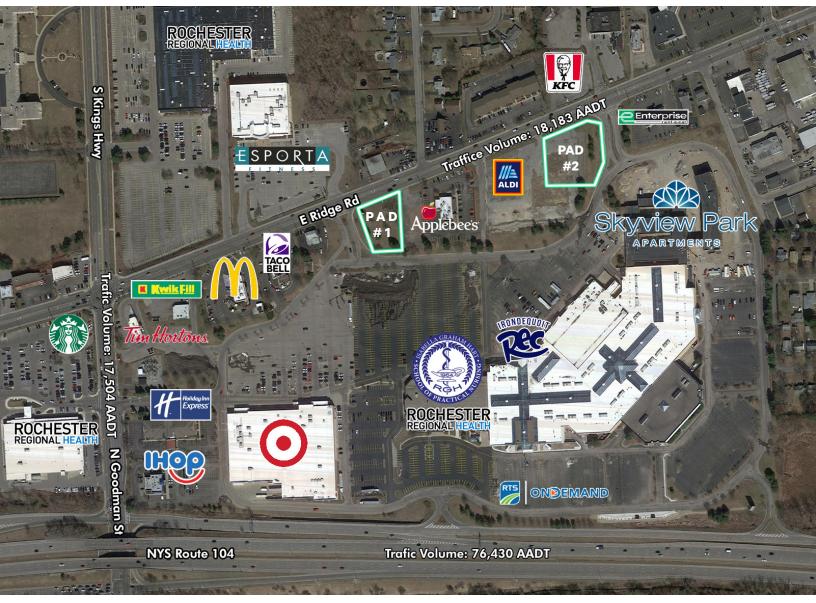

visibility & expressway access, highly competitive lease rates, and a variety of spaces to satisfy a diverse array of potential uses.

#### **CBRE Upstate NY**

120 Corporate Woods, Ste 210 Rochester, NY 14623 +1 585 240 8080 www.cbre.com/rochester

East Ridge Road | Irondequoit, NY 14622

SkyView On The Ridge offers a wide range of spaces from high visibility big-box anchors, to readily demisable interior and exterior suites, as well as new construction / outparcel opportunities.

With current occupants including the Rochester Regional Health's School of Nursing, the Town of Irondequoit Community Center, and Skyview Park Apartments, the foundation of a vibrant mixed-use campus has been established.

New leasing opportunities now exist for a variety of possible uses including:

- + Medical
- Non-Profits
- Office
- Retail
- Restaurant

- + Flex
- Distribution
- Educational
- Community
- Religious

ON THE RIDGE