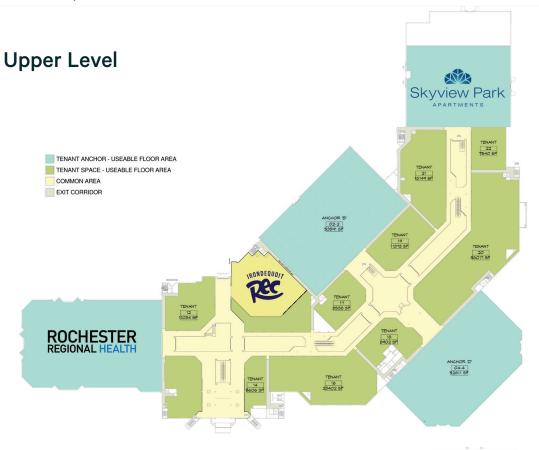

#### **CBRE Upstate NY**

120 Corporate Woods, Ste 210 Rochester, NY 14623 +1 585 240 8080 www.cbre.com/rochester

East Ridge Road | Irondequoit, NY 14622

SkyView On The Ridge offers a wide range of spaces from high visibility big-box anchors, to readily demisable interior and exterior suites, as well as new construction / outparcel opportunities.

With current occupants including the Rochester Regional Health's School of Nursing, the Town of Irondequoit Community Center, and Skyview Park Apartments, the foundation of a vibrant mixed-use campus has been established.

New leasing opportunities now exist for a variety of possible uses including:

- + Medical
- Non-Profits
- Office
- Retail
- Restaurant

- + Flex
- Distribution
- Educational
- Community
- Religious

ON THE RIDGE