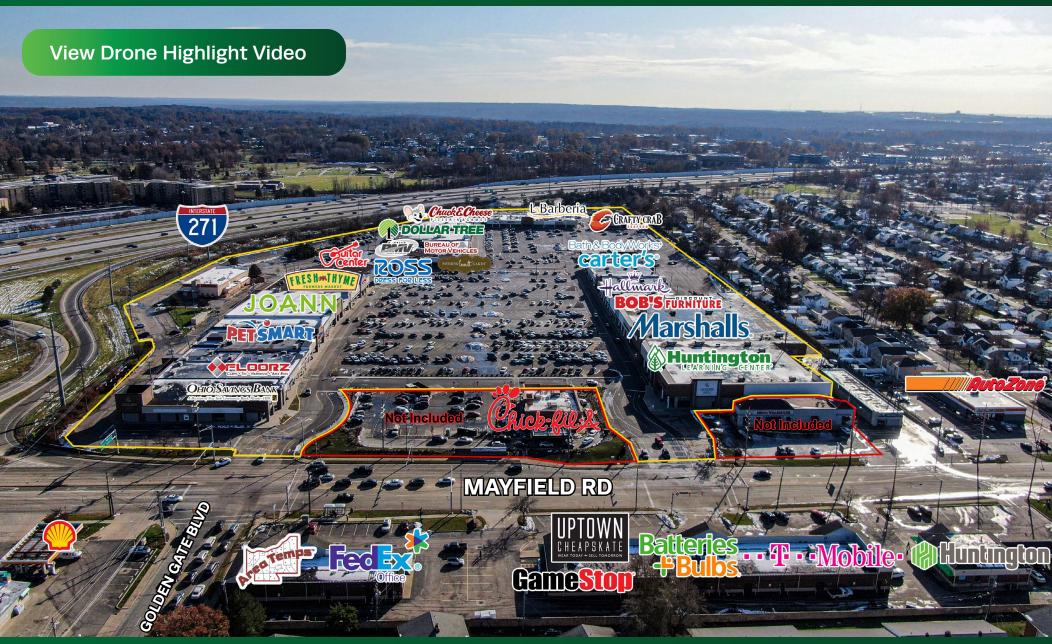

#### **PROPERTY OVERVIEW**

- Dominant community anchored shopping center serving eastern suburbs of Cleveland
- Anchored by Fresh Thyme Market, Marshalls, PetSmart, JoAnn Fabrics, and Bob's Discount Furniture
- Tremendous highway exposure to I-271 & Mayfield Road (125,554 vpd & 37,489 vpd)
- · Excellent anchor and junior anchor tenant opportunities available
- Prominent outparcel available with highway frontage For lease or Build to Suit
- Freestanding Conrad's automotive service building coming available – 7,284 SF
- Total Shopping Center GLA: 373,190
- · Strong tenant allowance packages available

**CO-TENANTS INCLUDE:** 