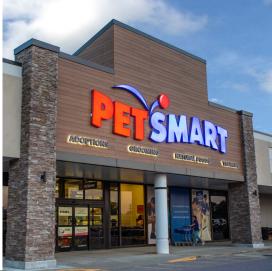

#### **PROPERTY OVERVIEW**

- Dominant community anchored shopping center serving eastern suburbs of Cleveland
- Anchored by Fresh Thyme Market, Marshalls, PetSmart, JoAnn Fabrics, and Bob's Discount Furniture
- Tremendous highway exposure to I-271 & Mayfield Road (125,554 vpd & 37,489 vpd)
- · Excellent anchor and junior anchor tenant opportunities available
- Prominent outparcel available with highway frontage For lease or Build to Suit
- Freestanding Conrad's automotive service building coming available – 7,284 SF
- Total Shopping Center GLA: 373,190
- · Strong tenant allowance packages available

**CO-TENANTS INCLUDE:** 