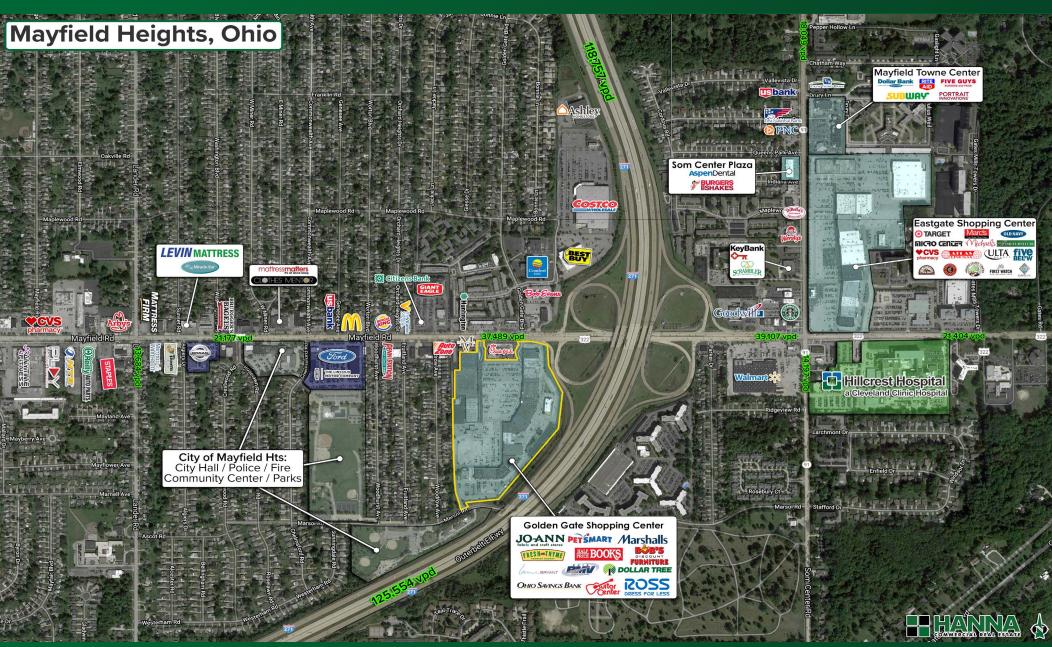

#### **2023 DEMOGRAPHICS** 1 Miles 3 Miles 5 Miles 128,992 **Population** 15,995 52,244 8,245 24,354 55,621 Households \$62.842 \$90.519 \$96.958 **Median HH Income Average HH Income** \$90,414 \$130,069 \$137,428 **Daytime Population** 89.069 15.486 45.820 **View in Google Maps**