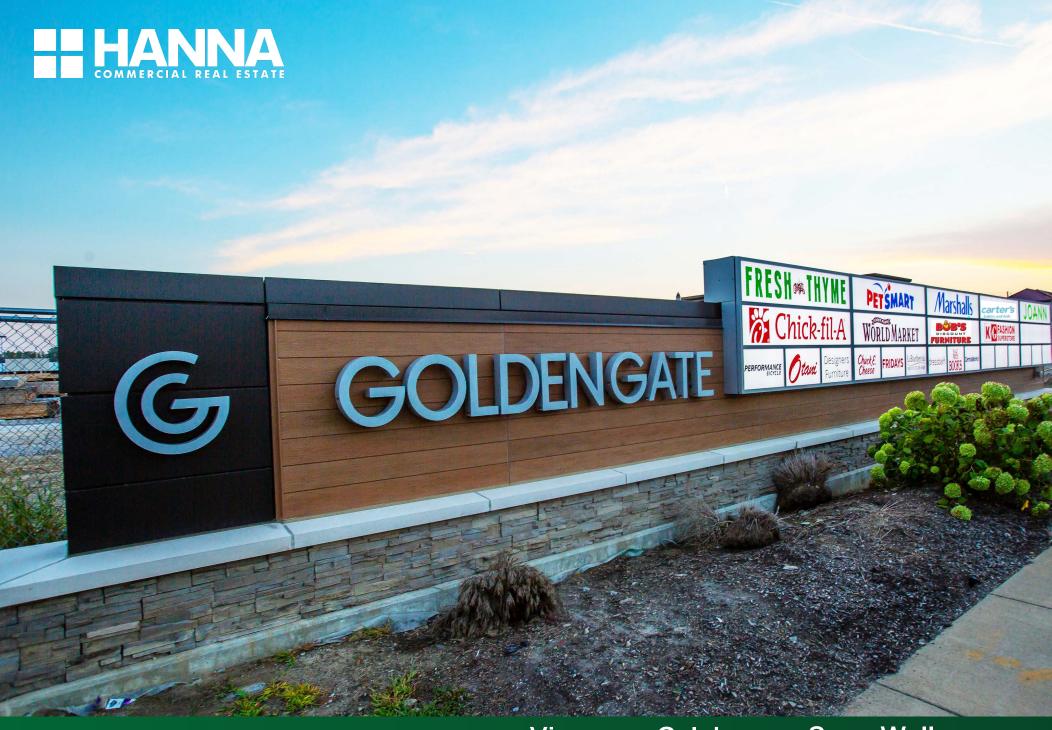

#### **PROPERTY OVERVIEW**

- Dominant community anchored shopping center serving eastern suburbs of Cleveland
- Anchored by Fresh Thyme Market, Marshalls, PetSmart, JoAnn Fabrics, and Bob's Discount Furniture
- Tremendous highway exposure to I-271 & Mayfield Road (125,554 vpd & 37,489 vpd)
- · Excellent anchor and junior anchor tenant opportunities available
- Prominent outparcel available with highway frontage For lease or Build to Suit
- Freestanding Conrad's automotive service building coming available – 7,284 SF
- Total Shopping Center GLA: 373,190
- · Strong tenant allowance packages available