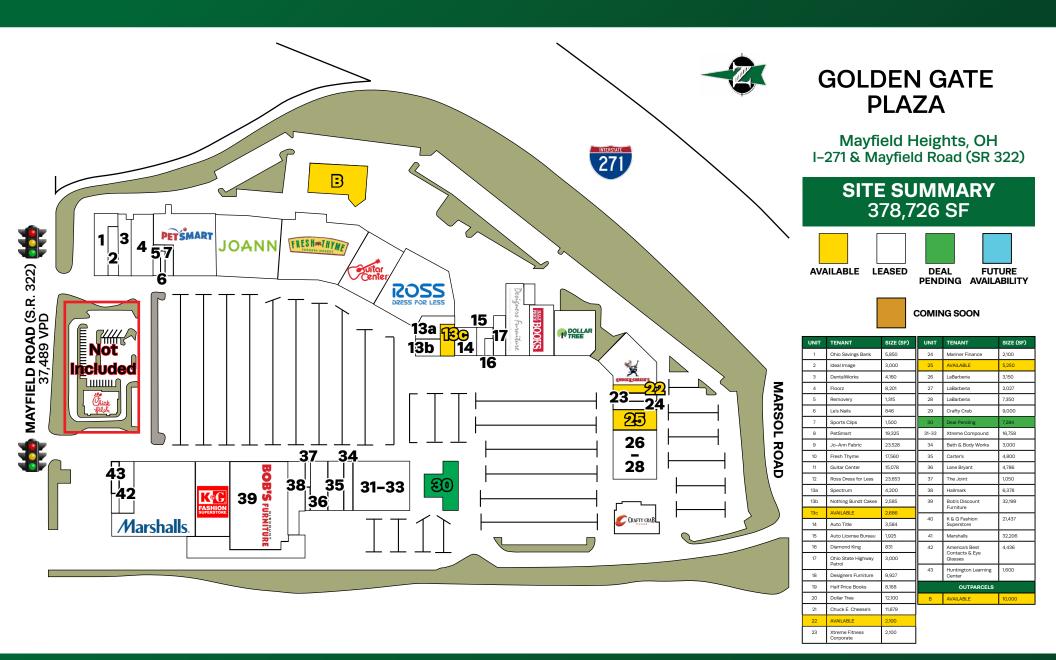

#### **PROPERTY OVERVIEW**

- Dominant community anchored shopping center serving eastern suburbs of Cleveland
- Anchored by Fresh Thyme Market, Marshalls, PetSmart, JoAnn Fabrics, and Bob's Discount Furniture
- Tremendous highway exposure to I-271 & Mayfield Road (125,554 vpd & 37,489 vpd)
- · Excellent anchor and junior anchor tenant opportunities available
- Prominent outparcel available with highway frontage For lease or Build to Suit
- Freestanding Conrad's automotive service building coming available – 7,284 SF
- Total Shopping Center GLA: 373,190
- · Strong tenant allowance packages available