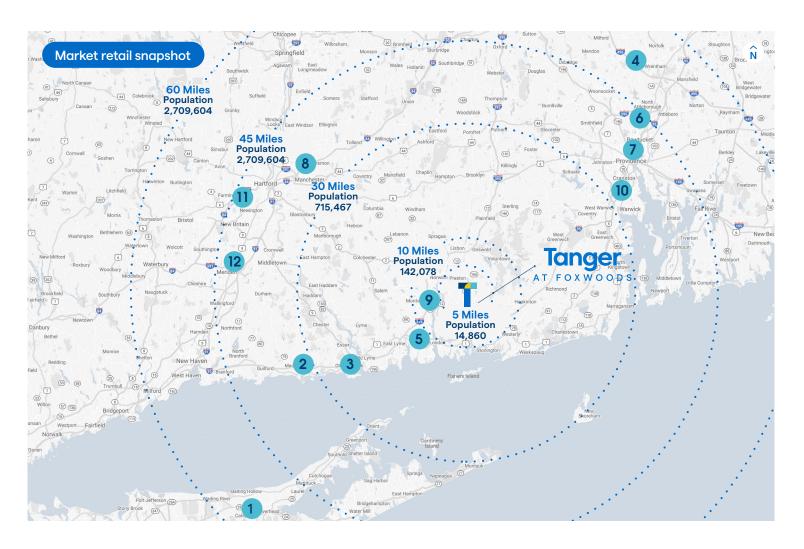

## Key Market Retail Driving distance in miles to Tanger

- 1 Tanger Outlet Center Riverhead 65 Miles
- 2 Clinton Premium Outlets 40 Miles
- 3 Westbrook Outlets 36 Miles
- 4 Wrentham Village Premium Outlets 71 Miles
- 5 Crystal Mall 19 Miles
- 6 Emerald Square 60 Miles

- 7 Providence Place 49 Miles
- 8 The Shoppes at Buckland Hills 48 Miles
- 9 The Shops at Mohegan Sun 10 Miles
- 10 Warwick Mall 41 Miles
- Westfarms Mall 55 Miles
- 12 Meridien Mall 52 Miles