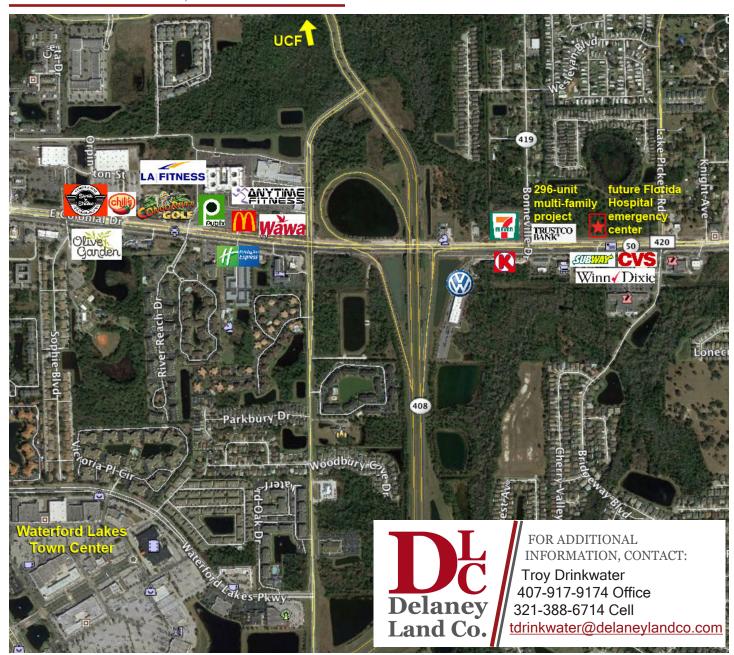

### **PROPERTY HIGHLIGHTS**

- One of the last remaining outparcels on E. Colonial Dr.
- Owner will install retention and sewer to site. Site is cleared and will be graded ready for final pad preparations. Water will have to be brought in from E. Colonial Dr.
- Right in / right out on the AM side of E. Colonial Dr.
- Property is an outparcel excluded from a larger development that is currently under construction consisting of a Class-A multi-family project totaling 296 units. The adjacent property is the future home of Florida Hospital's Waterford Lakes emergency center (anticipated to break ground in June 2018)
- Property is less than 3 miles from UCF (60,000+ students) and Waterford Lakes Town Center (1,000,000+ SF of commercial retail)