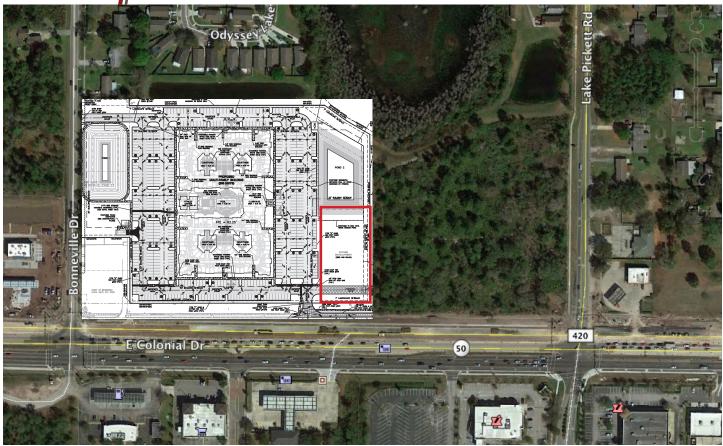

### **PROPERTY HIGHLIGHTS**

- One of the last remaining outparcels on E. Colonial Dr.
- Owner will install retention and sewer to site. Site is cleared and will be graded ready for final pad preparations. Water will have to be brought in from E. Colonial Dr.
- Right in / right out on the AM side of E. Colonial Dr.
- Property is an outparcel excluded from a larger development that is currently under construction consisting of a Class-A multi-family project totaling 296 units. The adjacent property is the future home of Florida Hospital's Waterford Lakes emergency center (anticipated to break ground in June 2018)
- Property is less than 3 miles from UCF (60,000+ students) and Waterford Lakes Town Center (1,000,000+ SF of commercial retail)