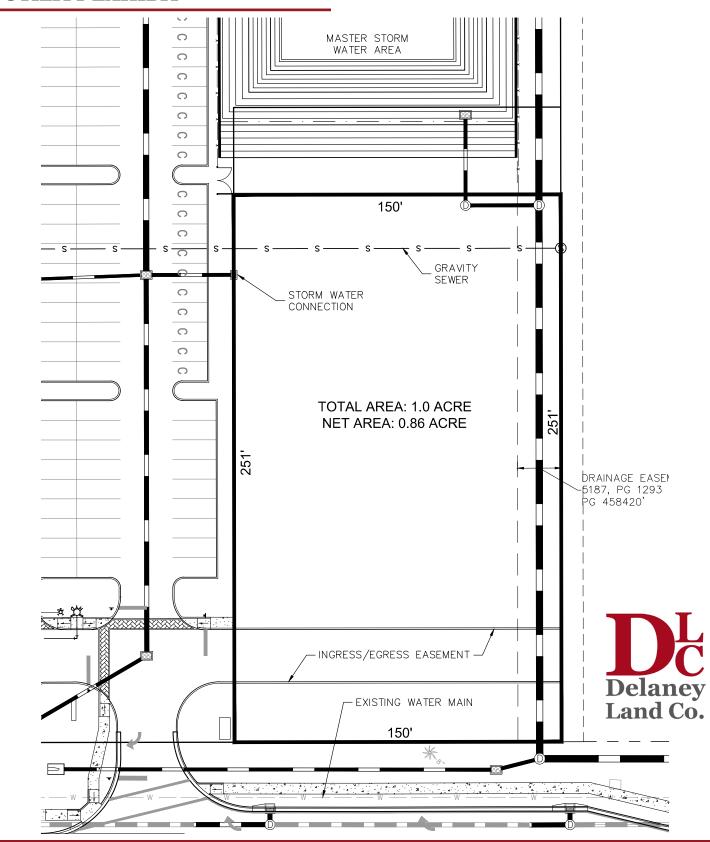

arcels on E. Colonial Dr.
- Owner will install retention and sewer to site. Site is cleared and will be graded ready for final pad preparations. Water will have to be brought in from E. Colonial Dr.
- Right in / right out on the AM side of E. Colonial Dr.
- Property is an outparcel excluded from a larger development that is currently under construction consisting of a Class-A multi-family project totaling 296 units. The adjacent property is the future home of Florida Hospital's Waterford Lakes emergency center (anticipated to break ground in June 2018)
- Property is less than 3 miles from UCF (60,000+ students) and Waterford Lakes Town Center (1,000,000+ SF of commercial retail)



## **FOR SALE**

1 acre Vacant Commercial Land, E. Colonial Dr., Orlando, FL 32826

### **UTILITY EXHIBIT**