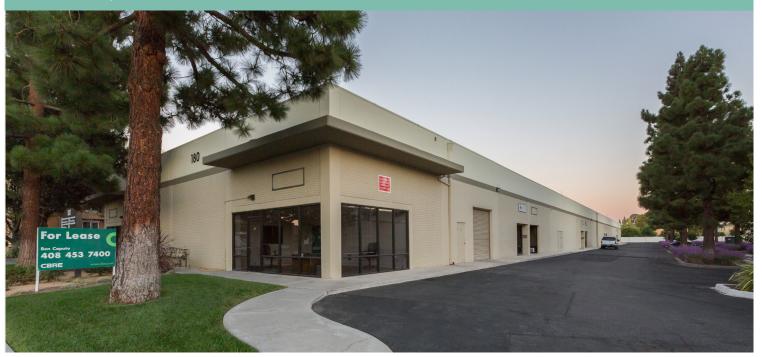

# 130 Lewis Road

130 Lewis Road San Jose, CA www.cbre.com/siliconvalley

San Jose, CA

Unit 2 ±2,520 SF

### **Property Highlights**

- + Unit 2 ±2,520 SF
- + 18' 20' Clear Height
- + Grade Level Roll-up Doors (10' X 10')
- + 150 Amps @ 208V, 3 Phase, Per Unit
- + Located near the Intersection of Monterey Road and Lewis Road
- + Light Industrial Uses Permitted

- + Close Proximity to Highways 101, 280 and 87
- + Part of a Three-Building 94,000 Square Foot Multi-Tenant Project
- + Located in the San Jose Enterprise Zone
- + \$1.75 Gross, No CAM
- + Available January 2025

## For Lease