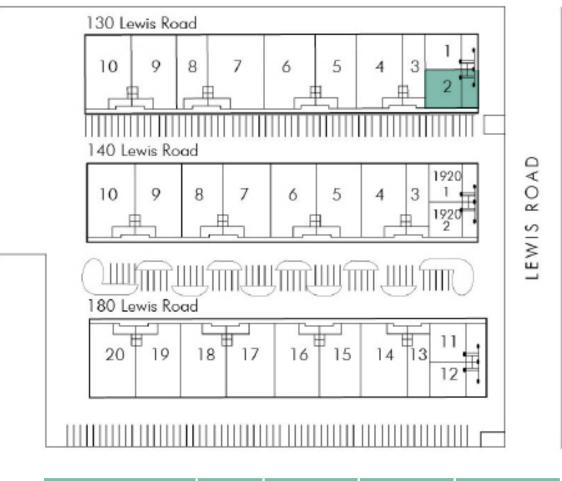

# Floor Plan

| ADRESS         | UNIT | SQUARE FEET | AVAAILABLE | ASKING RATE  |
|----------------|------|-------------|------------|--------------|
| 130 Lewis Road | 2    | ±2,520      | Jan 2025   | \$1.75 GROSS |