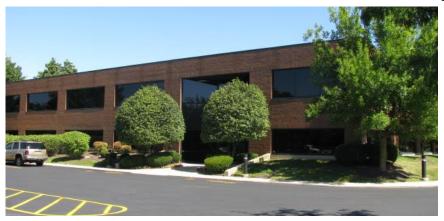

### 1776 S. NAPERVILLE ROAD, WHEATON, IL 60189

(Located on the west side of Naperville Road midway between Roosevelt & Butterfield Roads)

BUILDING: Danada West Professional Center

Building "A" -- 28,000 Square Feet

### DANADA WEST PROFESSIONAL CENTER 1776 S. NAPERVILLE ROAD, WHEATON, ILLINOIS 60189

### DANADA WEST PROFESSIONAL CENTER 1776 S. NAPERVILLE ROAD WHEATON, ILLINOIS 60189