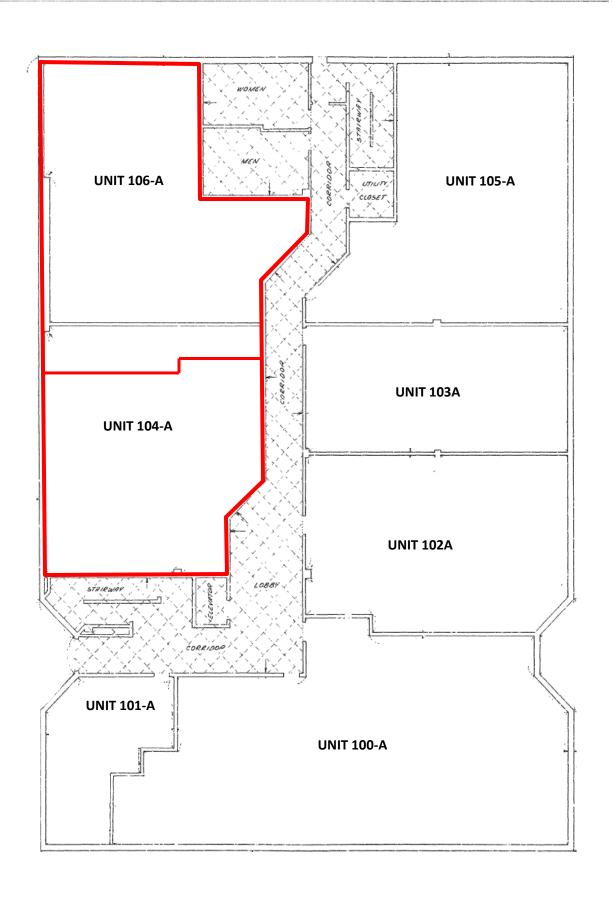

l Office Area, Conference Room, Lunchroom

IT Room, File Room

FIRST FLOOR CORNER UNIT

GLASS ENTRANCE LOBBY • ELEVATOR • ADA COMPLIANT CAMERA SECURITY • TIME LOCK BUILDING ENTRANCE INDIVIDUAL HEAT & AIR CONDITIONING • BASEMENT STORAGE GENEROUS PARKING AND RESERVED PARKING

### FOR MORE INFORMATION, PLEASE CALL OR EMAIL:

JEFF WALKER: (630) 462-0075 Email: jrw@jrwalker.com

### DANADA WEST PROFESSIONAL CENTER 1776 S. NAPERVILLE ROAD, WHEATON, ILLINOIS 60189

### FLOOR PLAN UNITS 104A & 106A

4,356 SQ. FT.



Note: Floor Plan layout depiction and dimentions are approximate and subject to verification.

J.R. WALKER, Inc. • 1776 S. Naperville Road, Suite 202A, Wheaton, IL 60189 • Ph: (630) 462-0075 • Fax: (630) 462-0075

### DANADA WEST PROFESSIONAL CENTER BUILDING "A"

### FIRST FLOOR PLAN



## SITE PLAN DANADA WEST PROFESSIONAL CENTER 1776 S. NAPERVILLE ROAD, WHEATON, IL 60189



### DANADA WEST PROFESSIONAL CENTER 1776 S. NAPERVILLE ROAD WHEATON, ILLINOIS 60189



**AERIAL VIEW** 

### LOCATION MAP

### DANADA WEST PROFESSIONAL CENTER 1776 S. NAPERVILLE ROAD WHEATON, ILLINOIS 60189