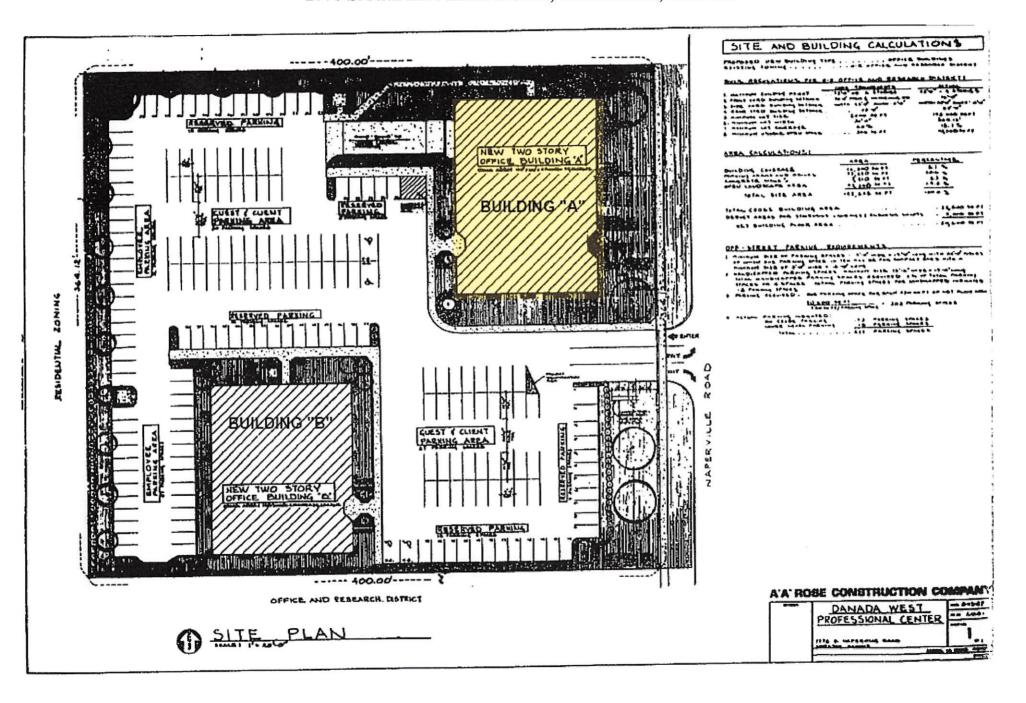

## SITE PLAN DANADA WEST PROFESSIONAL CENTER 1776 S. NAPERVILLE ROAD, WHEATON, IL 60189