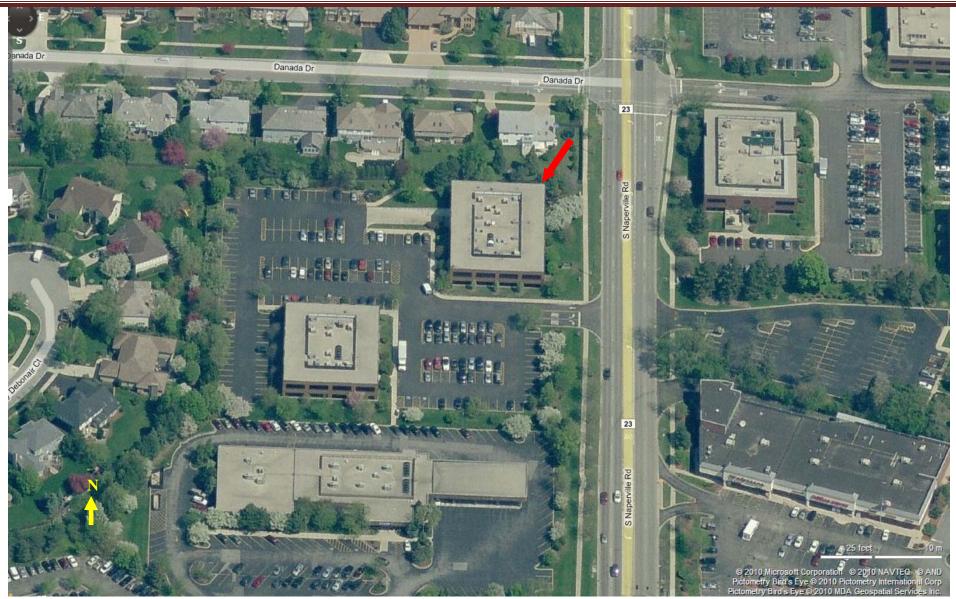

### DANADA WEST PROFESSIONAL CENTER 1776 S. NAPERVILLE ROAD WHEATON, ILLINOIS 60189

**AERIAL VIEW** 