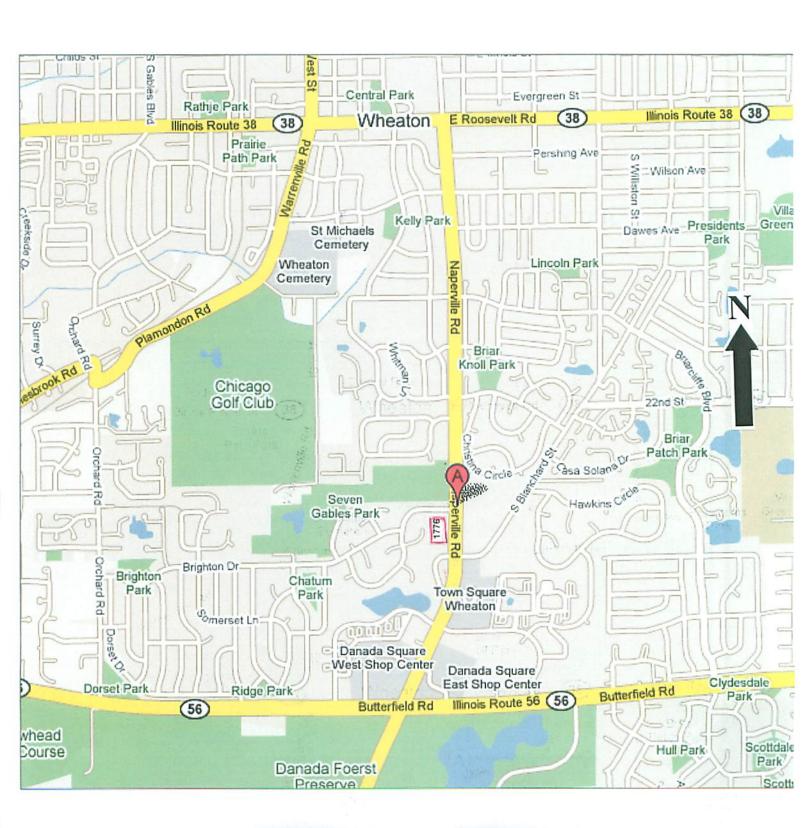

PLEASE CALL OR EMAIL:

JEFF WALKER: (630) 462-0075 Email: jrw@jrwalker.com

### DANADA WEST PROFESSIONAL CENTER 1776 S. NAPERVILLE ROAD, WHEATON, ILLINOIS 60189

### FLOOR PLAN UNITS 104A & 106A

4,356 SQ. FT.



Note: Floor Plan layout depiction and dimentions are approximate and subject to verification.

J.R. WALKER, Inc. • 1776 S. Naperville Road, Suite 202A, Wheaton, IL 60189 • Ph: (630) 462-0075 • Fax: (630) 462-0075

### DANADA WEST PROFESSIONAL CENTER BUILDING "A"

### FIRST FLOOR PLAN



## SITE PLAN DANADA WEST PROFESSIONAL CENTER 1776 S. NAPERVILLE ROAD, WHEATON, IL 60189



### DANADA WEST PROFESSIONAL CENTER 1776 S. NAPERVILLE ROAD WHEATON, ILLINOIS 60189



**AERIAL VIEW** 

### LOCATION MAP

### DANADA WEST PROFESSIONAL CENTER 1776 S. NAPERVILLE ROAD WHEATON, ILLINOIS 60189