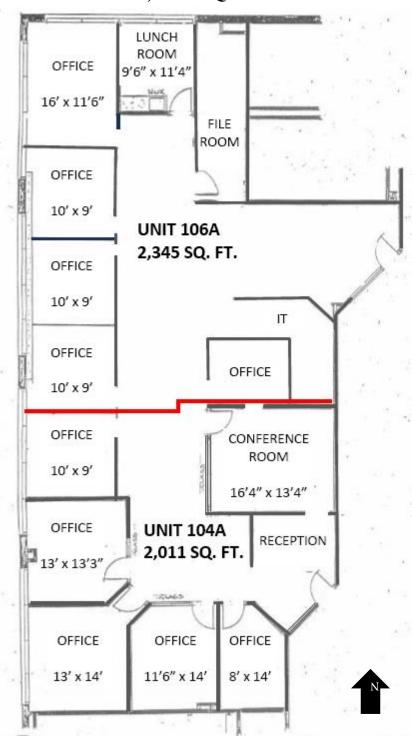

### FLOOR PLAN UNITS 104A & 106A

4,356 SQ. FT.

Note: Floor Plan layout depiction and dimentions are approximate and subject to verification.

J.R. WALKER, Inc. • 1776 S. Naperville Road, Suite 202A, Wheaton, IL 60189 • Ph: (630) 462-0075 • Fax: (630) 462-0075

UNIT/SIZE: Units 104A & 106A -- 4,356 Gross Sq. Ft. (Divisible)

Unit 104A - 2,011 Sq. Ft. Unit 106A - 2,345 Sq. Ft.

PURCHASE PRICE: Unit 104A - \$311,622.00

Unit 106A - \$363,378.00

LEASE RATE: \$ 21.50 / Sq. Ft. Modified Gross

INTERIOR: (10) Private Offices, Reception/Waiting Area,

General Office Area, Conference Room, Lunchroom

IT Room, File Room

FIRST FLOOR CORNER UNIT

GLASS ENTRANCE LOBBY • ELEVATOR • ADA COMPLIANT CAMERA SECURITY • TIME LOCK BUILDING ENTRANCE INDIVIDUAL HEAT & AIR CONDITIONING • BASEMENT STORAGE GENEROUS PARKING AND RESERVED PARKING