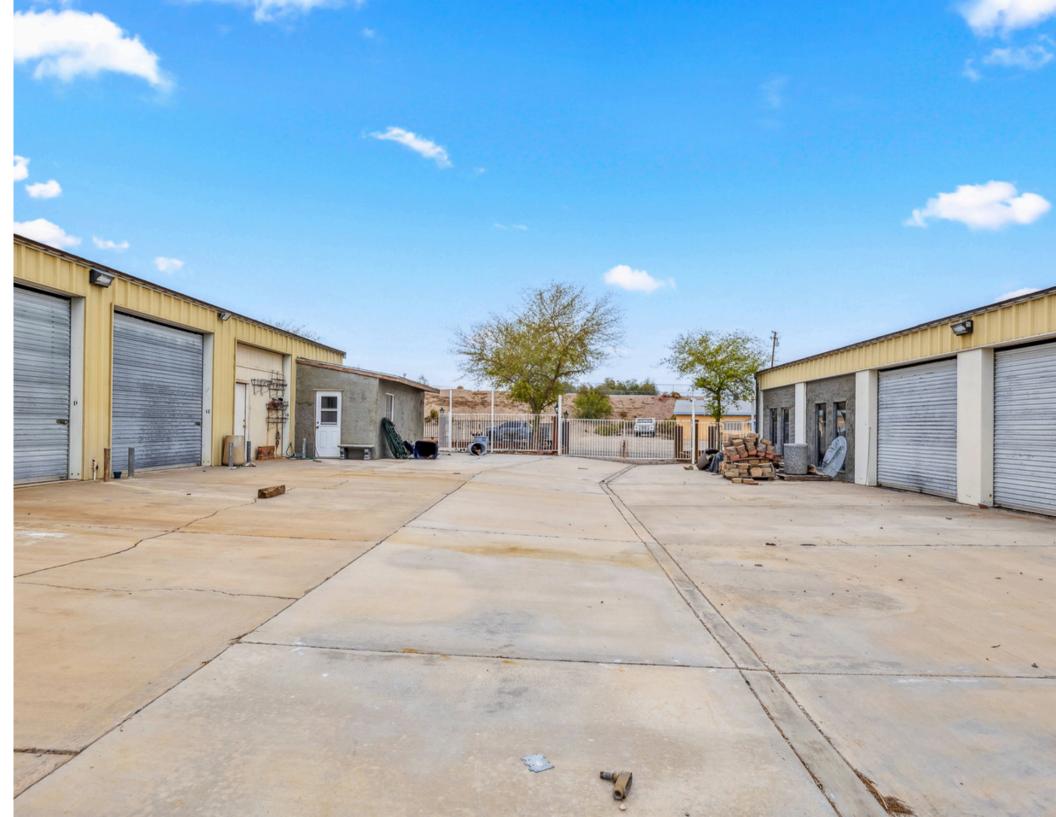

# EXECUTIVE SUMMARY

THE LET

1 114

Lake Havasu

The Firm Brokerage is pleased to offer 168866 Havasu Lake Road, a single-tenant industrial / retail / office / residential building, for sale in next to Lake Havasu in Havasu Lake, CA. This 7,365 SF across two separate buildings (an office / retail building and a warehouse with ), offers a fenced-in yard along Havasu Lake Road - the main artery to Lake Havasu.

The first building, suitable for office and retail uses, includes 2 roll-up doors, a private office and restroom, and central air conditioning. This building is 2,865 SF. The second building, a warehouse space with approx 4,500 SF, features 6 roll-up doors and shelf space around the building.

Fully fenced-in lot with ample outdoor space for parking and storage, and a warehouse with multiple entry points.

Available for a wide range of uses including industrial, retail, office, residential, and more.