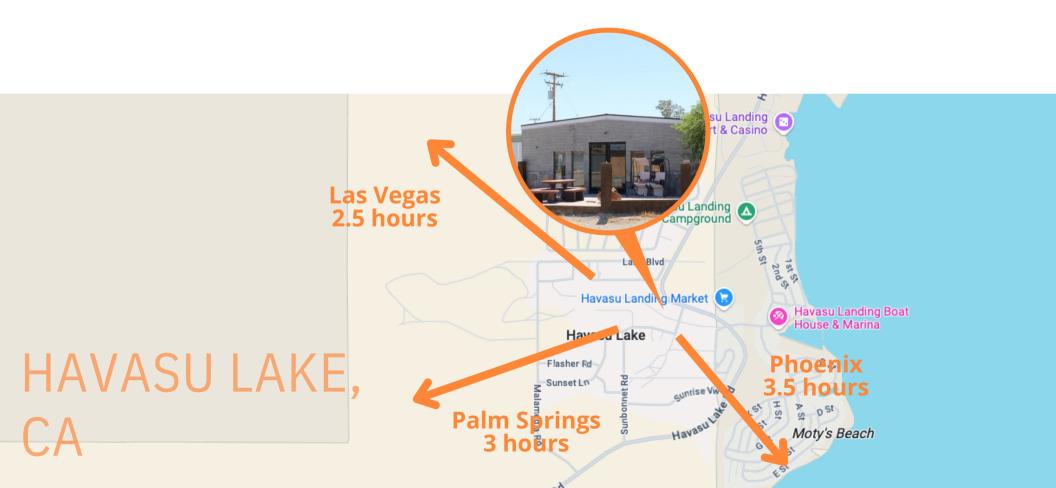

avily trafficked corridor that includes a casino, market, restaurants, and recreation.

Large lot with two buildings available for Use with the Rare opportunity to develop a mixed live/work use to maximize ROI.

Fully fenced-in lot with ample outdoor space for parking and storage, and a warehouse with multiple entry points.

Available for a wide range of uses including industrial, retail, office, residential, and more.

Central Lake Havasu location from Las Vegas, Palm Springs, and Phoenix



## **PROPERTY DETAILS**

Price: \$900,000
Sale Type: Owner/User or Investment
APN: 0649-211-77, 0649-211-58, 0649-211-57
Year Built: 198
Property Type: Industrial, Retail, Office, Residential
Number of Stories: 1

Building SF: 7,365 SF Lot Size: 22,330 SF Zoning: SD-RES Tenants: Patio Furniture Plus











## **FLOOR PLAN**





#### CONFIDENTIAL OFFERING MEMORANDUM