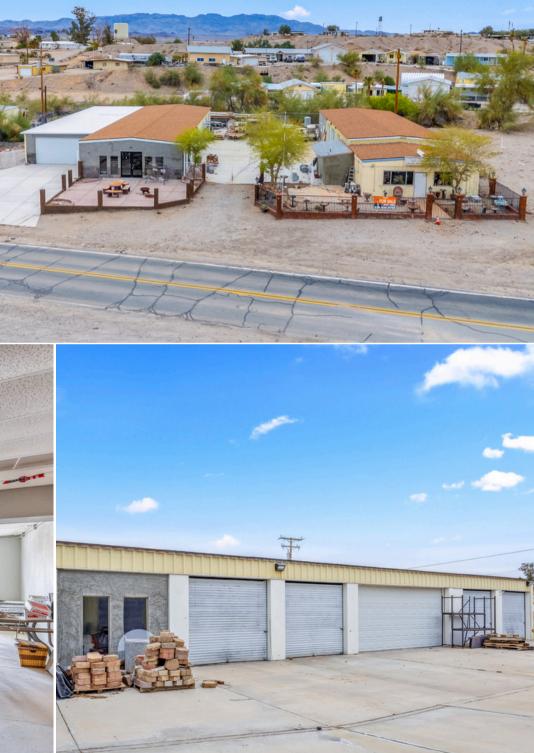

# EXECUTIVE SUMMARY

THE LET

1 114

Lake Havasu

The Firm Brokerage is pleased to offer 168866 Havasu Lake Road, a single-tenant industrial / retail / office / residential building, for sale in next to Lake Havasu in Havasu Lake, CA. This 7,365 SF across two separate buildings (an office / retail building and a warehouse with ), offers a fenced-in yard along Havasu Lake Road - the main artery to Lake Havasu.

The first building, suitable for office and retail uses, includes 2 roll-up doors, a private office and restroom, and central air conditioning. This building is 2,865 SF. The second building, a warehouse space with approx 4,500 SF, features 6 roll-up doors and shelf space around the building.

### **PROPERTY HIGHLIGHTS**

Located along Havasu Lake Road near Lake Havasu, this prime location in a heavily trafficked corridor that includes a casino, market, restaurants, and recreation.

Large lot with two buildings available for Use with the Rare opportunity to develop a mixed live/work use to maximize ROI.

Fully fenced-in lot with ample outdoor space for parking and storage, and a warehouse with multiple entry points.

Available for a wide range of uses including industrial, retail, office, residential, and more.