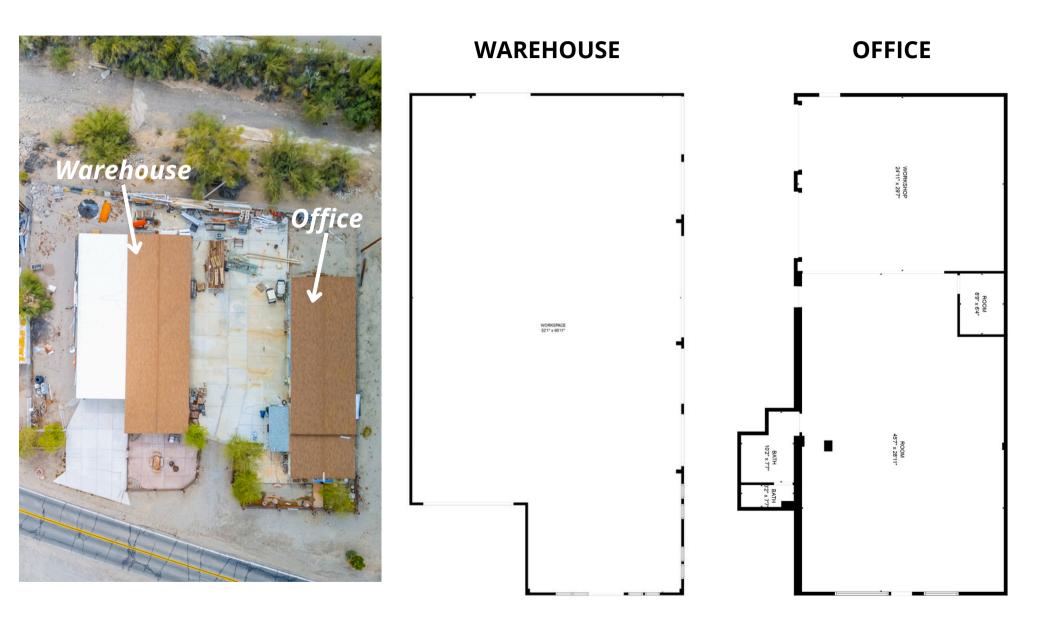

## **FLOOR PLAN**

# EXECUTIVE SUMMARY

THE LET

1 114

Lake Havasu

The Firm Brokerage is pleased to offer 168866 Havasu Lake Road, a single-tenant industrial / retail / office / residential building, for sale in next to Lake Havasu in Havasu Lake, CA. This 7,365 SF across two separate buildings (an office / retail building and a warehouse with ), offers a fenced-in yard along Havasu Lake Road - the main artery to Lake Havasu.

The first building, suitable for office and retail uses, includes 2 roll-up doors, a private office and restroom, and central air conditioning. This building is 2,865 SF. The second building, a warehouse space with approx 4,500 SF, features 6 roll-up doors and shelf space around the building.