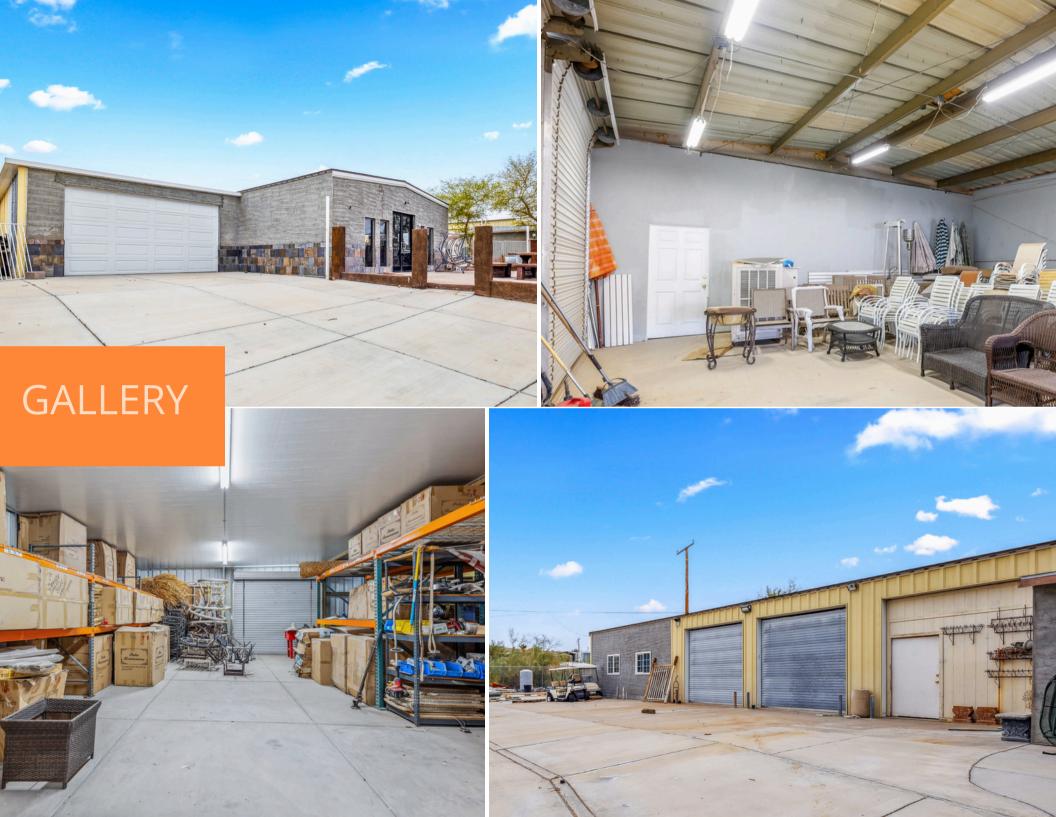

### **PROPERTY HIGHLIGHTS**

Property Details Gallery

3

The first building, suitable for office and retail uses, includes 2 roll-up doors, a private office and restroom, and central air conditioning. This building is 2,865 SF. The second building, a warehouse space with approx 4,500 SF, features 6 roll-up doors and shelf space around the building.

Fully fenced-in lot with ample outdoor space for parking and storage, and a warehouse with multiple entry points.

Available for a wide range of uses including industrial, retail, office, residential, and more.