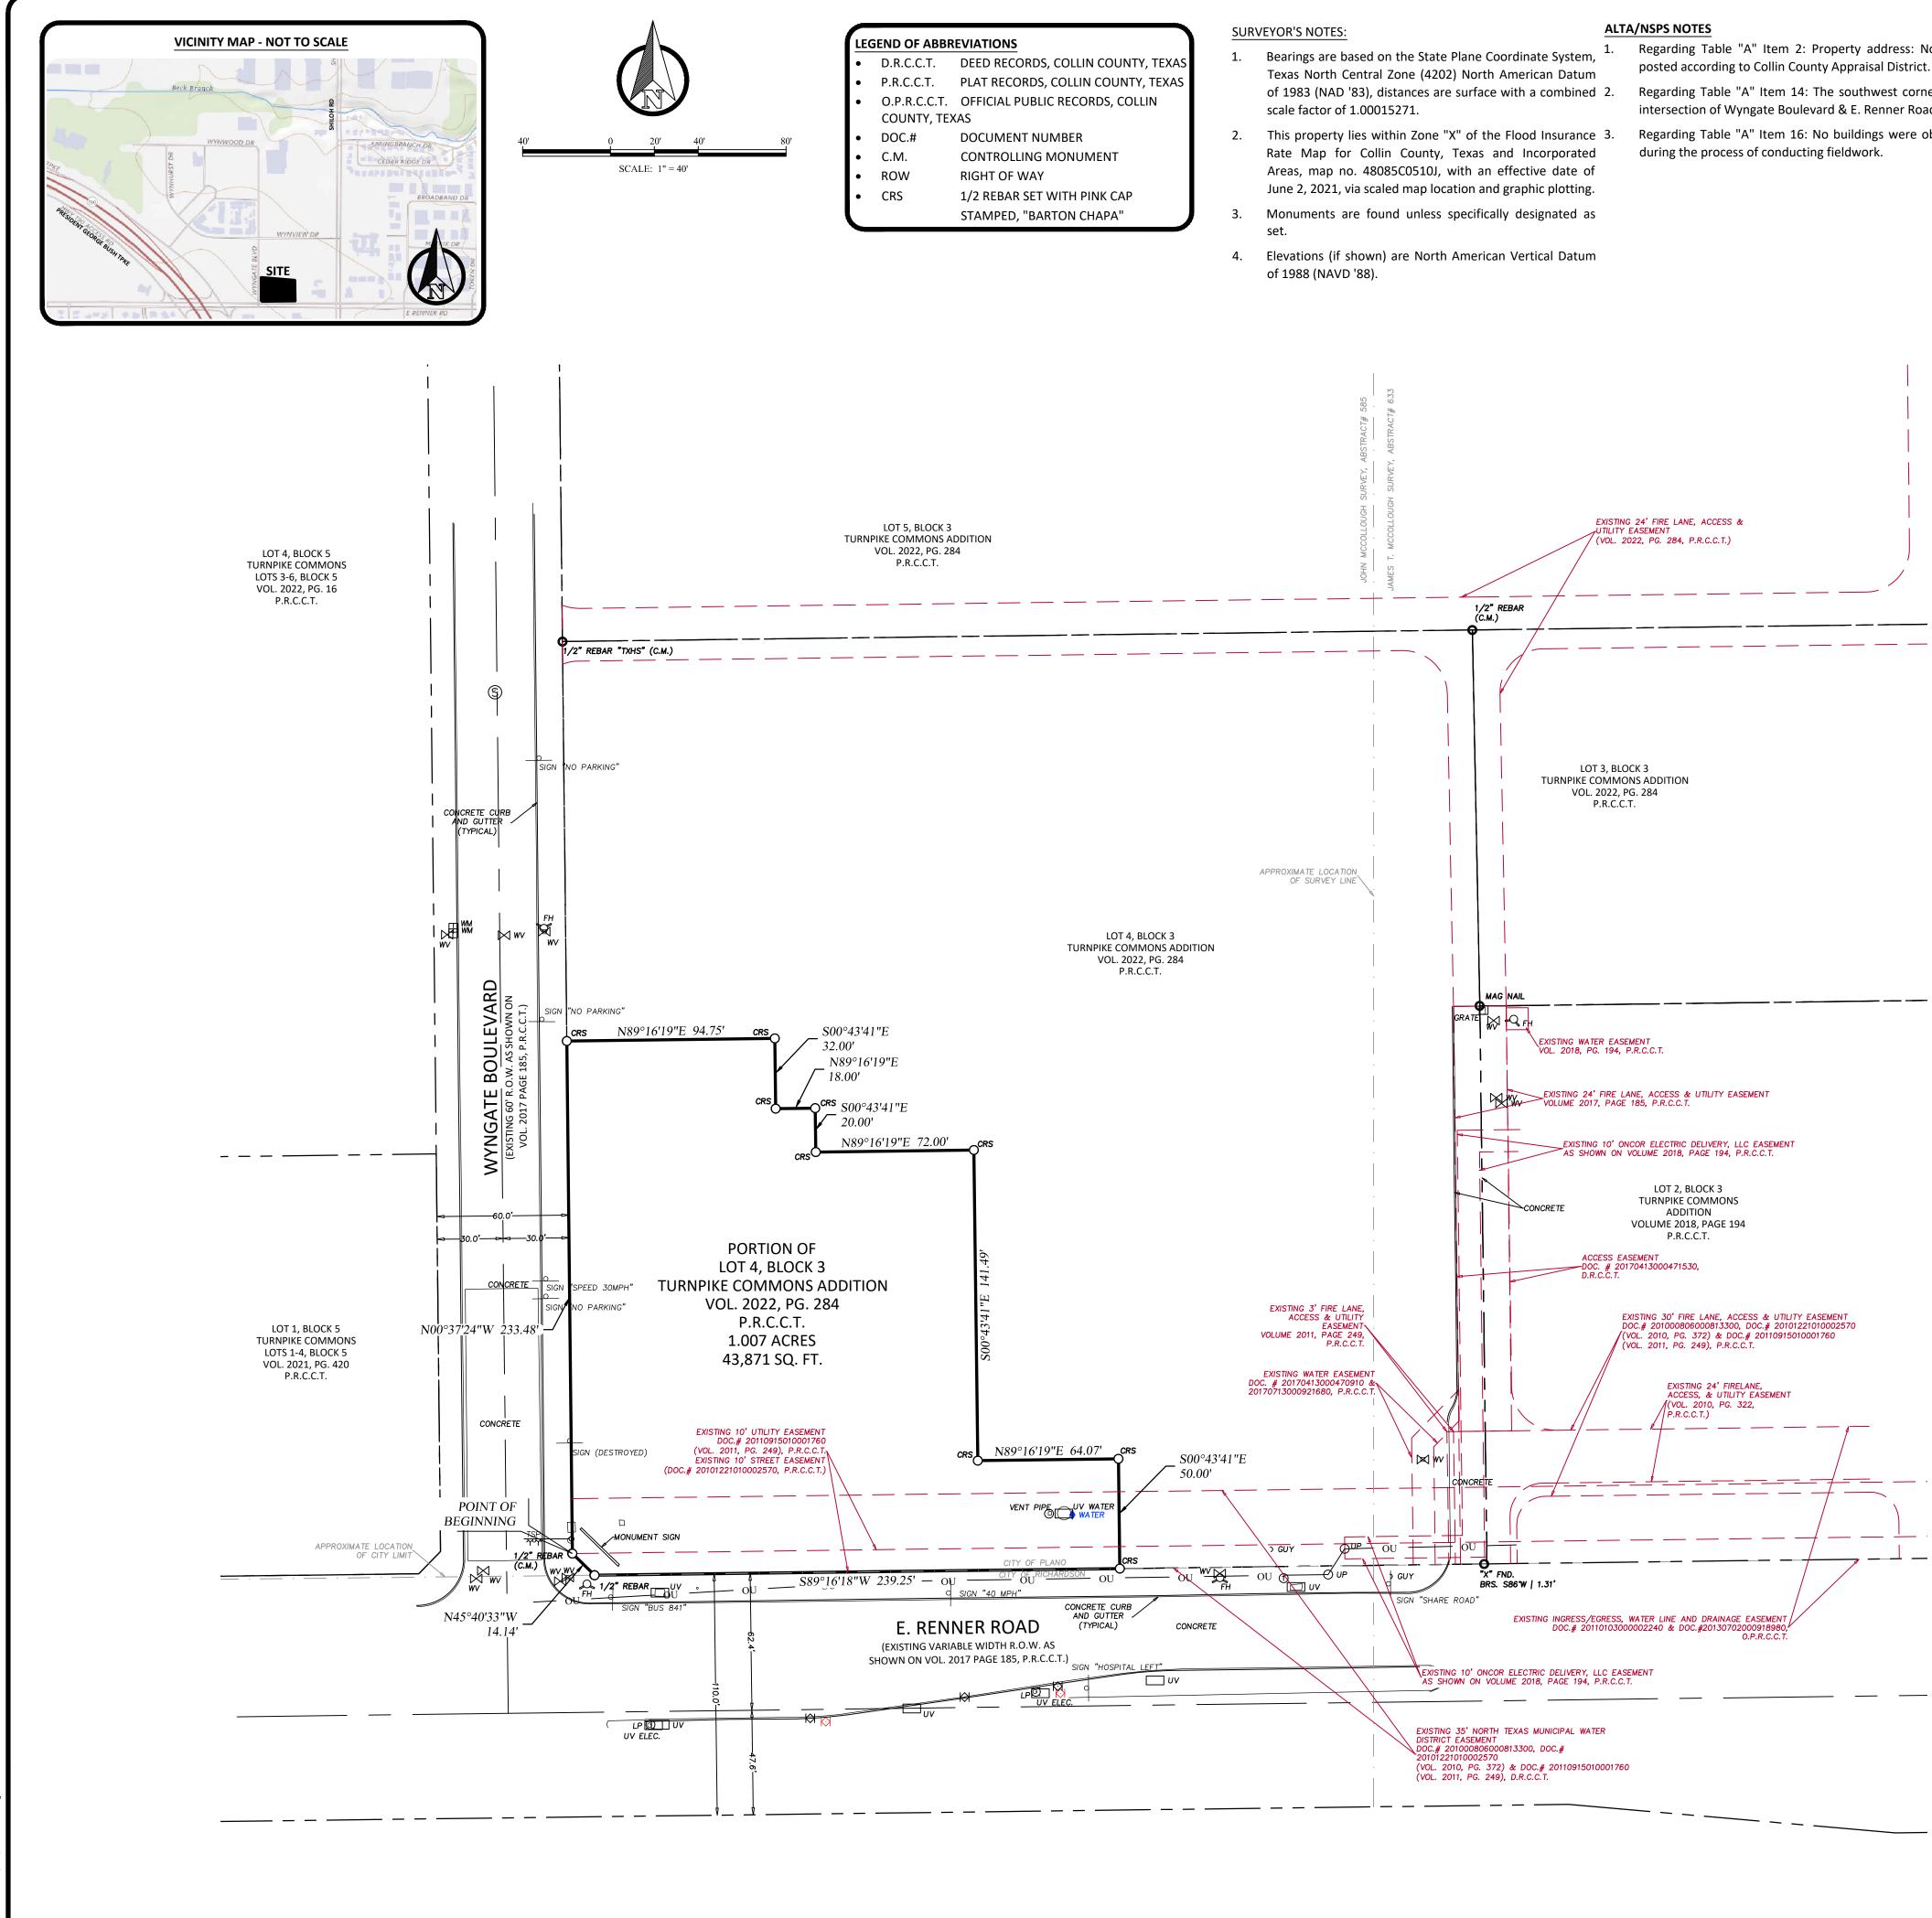

- posted according to Collin County Appraisal District.
- Regarding Table "A" Item 14: The southwest corner of the site is the intersection of Wyngate Boulevard & E. Renner Road.

**BEGINNING** at a 1/2 inch rebar found for the northernmost southwest corner of said Lot 4, and the herein described tract; Regarding Table "A" Item 16: No buildings were observed on the site THENCE North 00 degrees 37 minutes 24 seconds West, with the west line of said Lot 4, a distance of 233.48 feet to a 1/2 inch rebar with pink cap stamped "BARTON CHAPA" set (hereinafter referred to as "capped rebar set") in the west line of said Lot 4; **THENCE** through the interior of said Lot 4 the following calls:

# **PROPERTY DESCRIPTION**

Regarding Table "A" Item 2: Property address: No Property address BEING a portion of Lot 4 in Block 3 of Turnpike Commons Addition, an addition in the City of Plano, Collin County, Texas, as recorded in Volume 2022, Page 284, of the Plat Records Collin County, Texas (P.R.C.C.T.), the subject tract being more particularly described by metes and bounds as follows (bearings are based on State Plane Coordinate System, Texas North Central Zone (4202) North American Datum of 1983 (NAD '83)):

- 1. North 89 degrees 16 minutes 19 seconds East, a distance of 94.75 feet to a capped rebar set;
- 2. South 00 degrees 43 minutes 41 seconds East, a distance of 32.00 feet to a capped rebar set;
- 3. North 89 degrees 16 minutes 19 seconds East, a distance of 18.00 feet to a capped rebar set;
- 4. South 00 degrees 43 minutes 41 seconds East, a distance of 20.00 feet to a capped rebar set; 5. North 89 degrees 16 minutes 19 seconds East, a distance of 72.00 feet to a capped rebar set;
- 6. South 00 degrees 43 minutes 41 seconds East, a distance of 141.49 feet to a capped rebar set;
- 7. North 89 degrees 16 minutes 19 seconds East, a distance of 64.07 feet to a capped rebar set;

8. South 00 degrees 43 minutes 41 seconds East, a distance of 50.00 feet to a capped rebar set in the south line of said Lot 4; THENCE South 89 degrees 16 minutes 18 Seconds West, with the south Line of said Lot 4, a distance of 239.25 feet, to a 1/2 rebar found for the southernmost southwest corner of said Lot 4;

THENCE North 45 degrees 40 minutes 33 seconds West, with the southwest line if said Lot 4, a distance of 14.14 feet, to the **POINT OF BEGINNING** and enclosing 1.007 acres (43,871 square feet) of land, more or less.

### TITLE COMMITMENT NOTES

This survey was prepared with the benefit of a commitment for title insurance provided by Fidelity National Title Insurance Company, G.F. Number FTDAL-34-9000342000334-CMB, Effective Date December 29, 2020 This commitment was relied upon for encumbrance research, and the surveyor has performed no independent title search. Therefore, easements, agreements, or other documents, either recorded, or unrecorded may exist that affect the subject property that are not shown on this survey. The following exceptions from Schedule "B" were addressed as follows:

Item 10(c): Easements as shown on the Plats recorded under Volume 2011, Page 249 & Volume 2017, Page 185, of the Plat records of Collin County, Texas. (all easements crossing or abutting the subject property are shown hereon)

Item 10(d): Easements as shown on the Plats recorded under Volume 2010, Page 372, Volume 2011, Page 249 & Volume 2017, Page 185, of the Plat records of Collin County, Texas. (all easements crossing or abutting the subject property are shown hereon)

Item 10(e): Easements as shown on the Plat recorded under Volume 2017, Page 185, of the Plat records of Collin County, Texas. (easement does not cross the subject property, shown hereon for reference)

Item 10(f): Easement as recorded under County Clerk's File Number 20100806000813300 of the Real Property Records of Collin County, Texas and shown on the Plats recorded under Volume 2010, Page 372, Volume 2011, Page 249 & Volume 2017, Page 185, of the Plat records of Collin County, Texas. (easement crosses the subject property, shown hereon)

Item 10(h): Easement as recorded under County Clerk's File Number 20170317000342410 and amended by County Clerk's File Number 20170413000471530 of the Real Property Records of Collin County, Texas. (easement does not cross the subject property, shown hereon for reference)

Item 10(j):Easement as recorded under County Clerk's File Number 20170713000921680 of the Real Property Records of Collin County, Texas.(easement does not cross the subject property, shown hereon for reference)

Item 10(o): Easement as recorded under County Clerk's File Number 20170413000470910 of the Real Property Records of Collin County, Texas. (easement does not cross the subject property, shown hereon for reference)