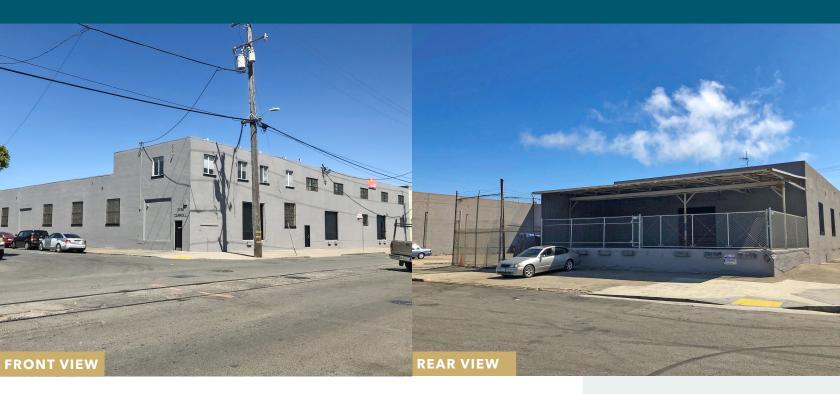

#### 1598 CARROLL AVE

±8,861SF (includes ±1,000 SF office) Available August 1, 2019 2 Dock doors with multiple dock positions

#### 1588 CARROLL AVE

±10,000 SF (±500 SF office) Available Now 4 Dock Doors **±20'** clear height

YARD secured and fenced

**ZONING** PDR-1-B District: production, distribution, and repair activities and small-scale retail and office uses are permitted