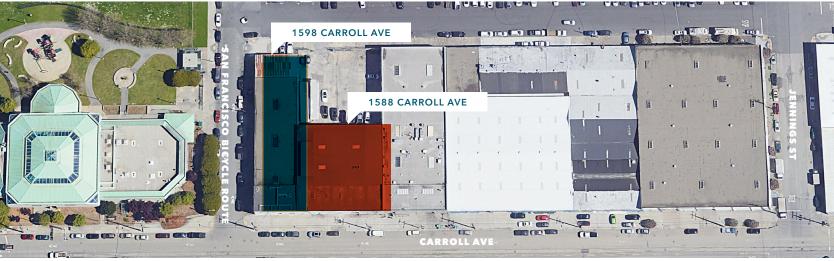

## 1588 & 1598 Carroll Ave

SAN FRANCISCO, CA

**SPACES CAN BE COMBINED** for a total of ±18,861 SF (divisible ±8,861 SF or ±10,000 SF)

#### 1598 CARROLL AVE

±8,861SF (includes ±1,000 SF office) Available August 1, 2019 2 Dock doors with multiple dock positions

#### 1588 CARROLL AVE

±10,000 SF (±500 SF office) Available Now 4 Dock Doors **±20'** clear height

YARD secured and fenced

**ZONING** PDR-1-B District: production, distribution, and repair activities and small-scale retail and office uses are permitted