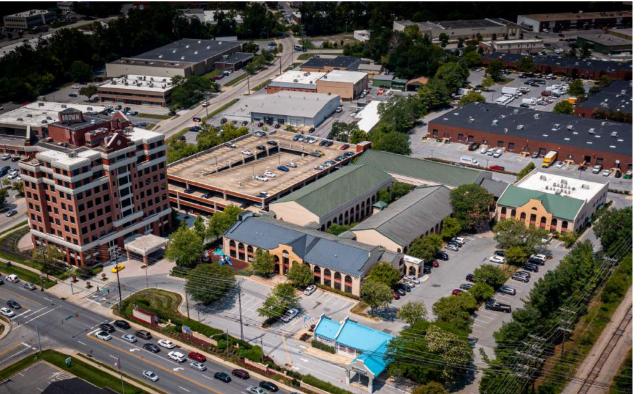

### **100 PAINTERS MILL** RESTAURANT SPACE W/KITCHEN, LIQUOR LICENSE AND OUTDOOR SEATING

100 Painters Mill Road, Suite 100-130, Owings Mills, MD 21117

5,850 SQ. FT. OF RESTAURANT SPACE AVAILABLE W/FULLY BUILT-OUT KITCHEN

### **PROPERTY FEATURES**

- Restaurant Space with Fully Built-out Kitchen
- Visible from I-795
- Located on first floor of Class A Office Building
- Patio area for outdoor seating
- Walking distance to Metro Centre at Owings Mills and Foundry Row
- Prime location at the corner of South Dolfield Road and Painters Mill Road
- Free, attached garage parking
- DSB Corporate HQ on-site
- Liquor License Available
- Pylon Signage Available in Front of the Building