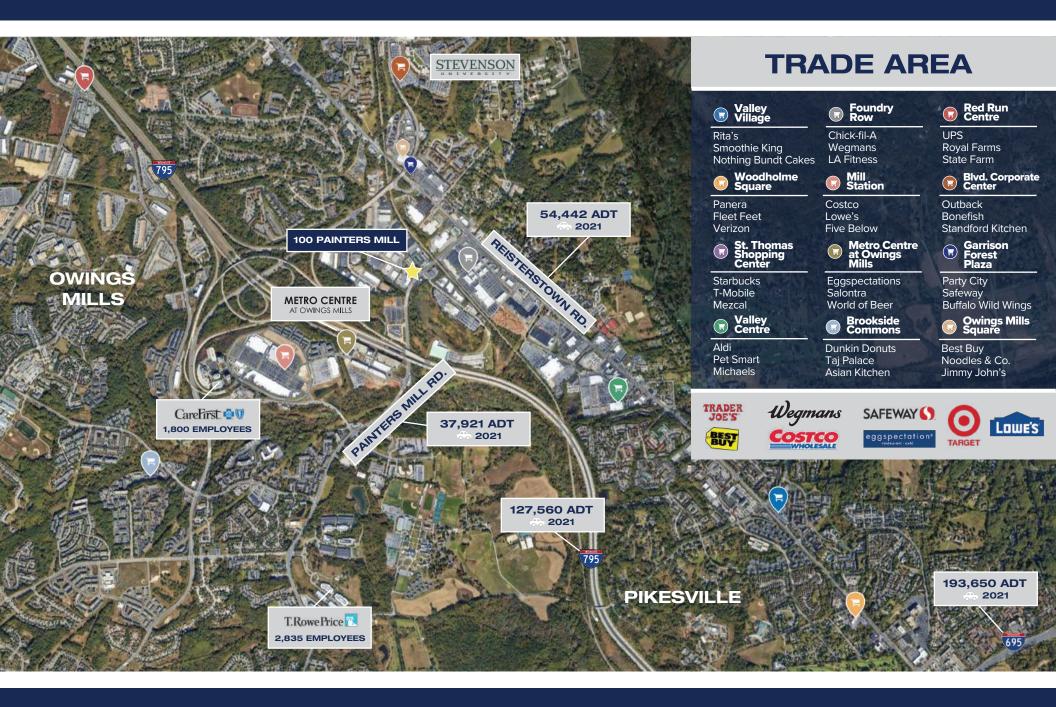

### **DEMOGRAPHIC PROFILE**

|                | 1 Mile   | 3 Miles   | 5 Miles   |
|----------------|----------|-----------|-----------|
| Population     | 8,340    | 81,053    | 171,117   |
| No. Households | 3,777    | 32,230    | 67,420    |
| Median Age     | 35.6     | 37.5      | 39.3      |
| Avg. HH Income | \$82,316 | \$102,681 | \$106,541 |
| Employees      | 14,805   | 38,724    | 65,641    |