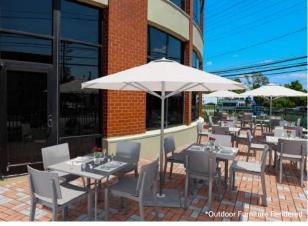

### **PROPERTY FEATURES**

- Restaurant Space with Fully Built-out Kitchen
- Visible from I-795
- Located on first floor of Class A Office Building
- Patio area for outdoor seating
- Walking distance to Metro Centre at Owings Mills and Foundry Row
- Prime location at the corner of South Dolfield Road and Painters Mill Road
- Free, attached garage parking
- DSB Corporate HQ on-site
- Liquor License Available
- Pylon Signage Available in Front of the Building