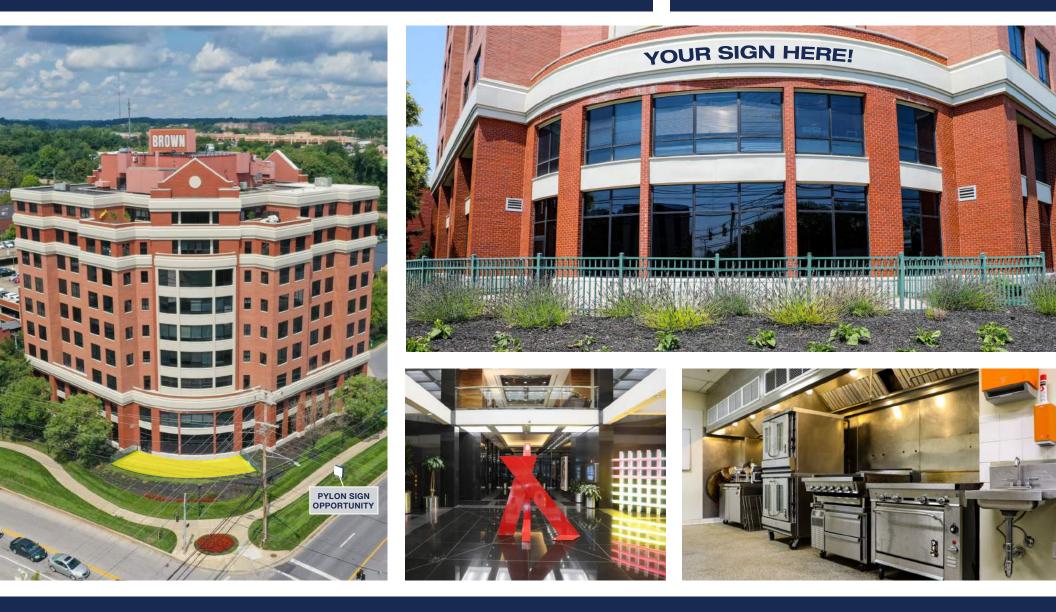

### **100 PAINTERS MILL** RESTAURANT SPACE W/KITCHEN, LIQUOR LICENSE AND OUTDOOR SEATING

100 Painters Mill Road, Suite 100-130, Owings Mills, MD 21117

5,850 SQ. FT. OF RESTAURANT SPACE AVAILABLE W/FULLY BUILT-OUT KITCHEN

### **PROPERTY FEATURES**

- Restaurant Space with Fully Built-out Kitchen
- Visible from I-795
- Located on first floor of Class A Office Building
- Patio area for outdoor seating
- Walking distance to Metro Centre at Owings Mills and Foundry Row
- Prime location at the corner of South Dolfield Road and Painters Mill Road
- Free, attached garage parking
- DSB Corporate HQ on-site
- Liquor License Available
- Pylon Signage Available in Front of the Building

#### AVAILABLE SPACE Suite 100-130 5,850 SF

KEN BERNSTEIN SENIOR VP OF RETAIL LEASING