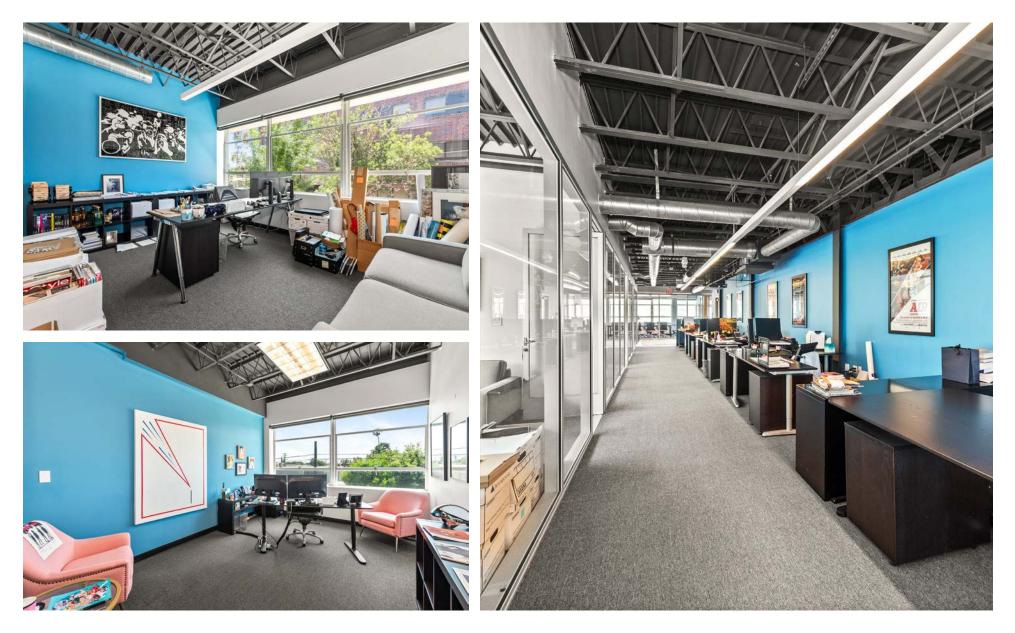

### High-end finishes:

- Oak floors
- Stainless steel appliances
- Steel and glass office enclosures
- Operable windows

### High-end finishes:

- Stainless steel appliances
- Steel and glass office enclosures
- Operable windows