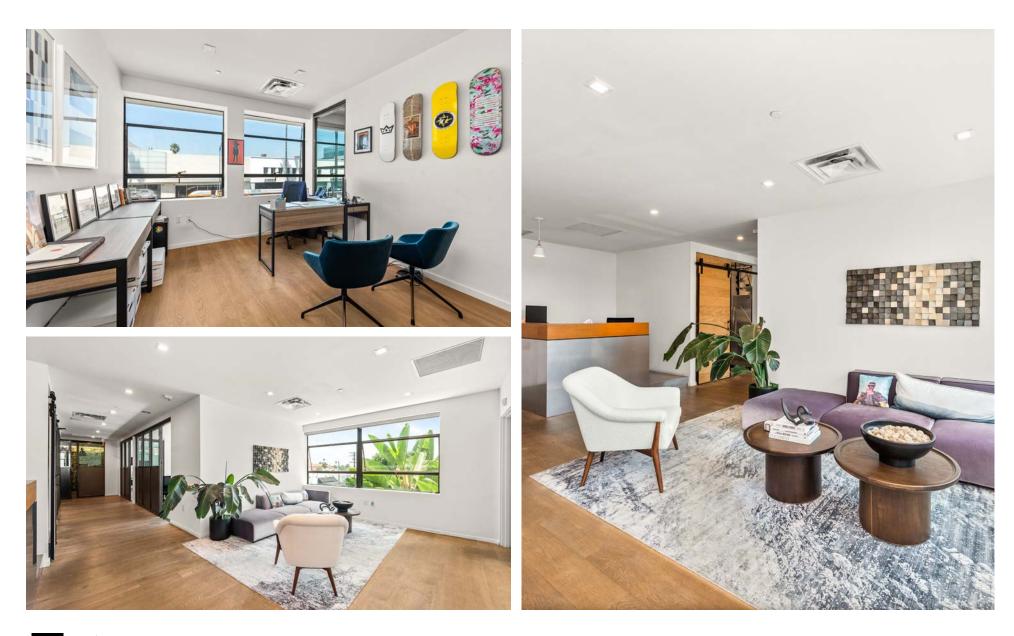

### High-end finishes:

- Oak floors
- Stainless steel appliances
- Steel and glass office enclosures
- Operable windows

### Layout features:

- In-suite private restroom
- 8 private offices
- Large conference room
- Kitchenette

LEASE *Suite 210* 

ZACUTOGROUP.COM | 310.469.9012