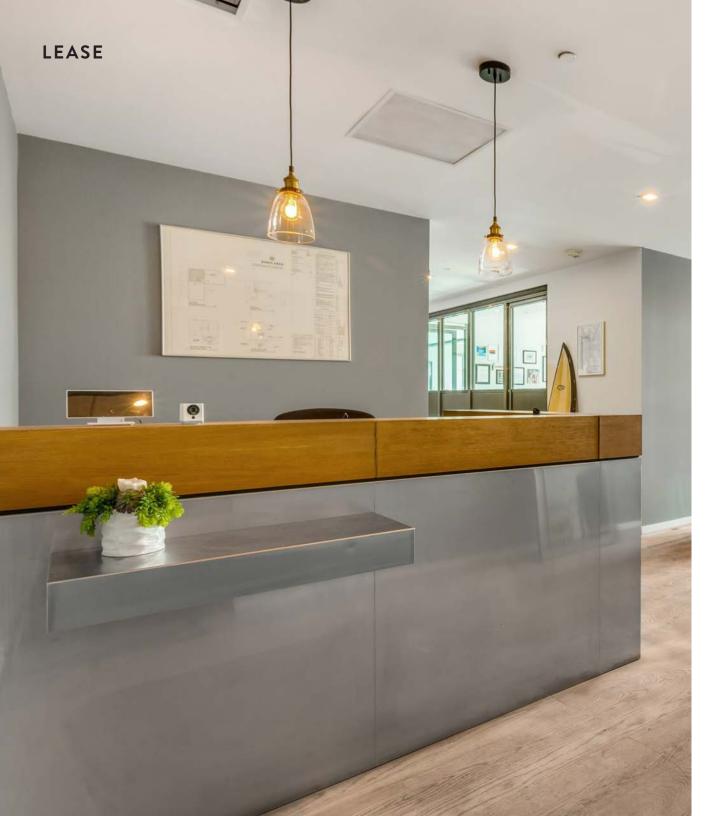

### High-end finishes:

- Oak floors
- Stainless steel appliances
- Steel and glass office enclosures
- Operable windows

### Layout features:

- In-suite private restroom
- 8 private offices
- Large conference room
- Kitchenette

LEASE *Suite 210* 

ZACUTOGROUP.COM | 310.469.9012