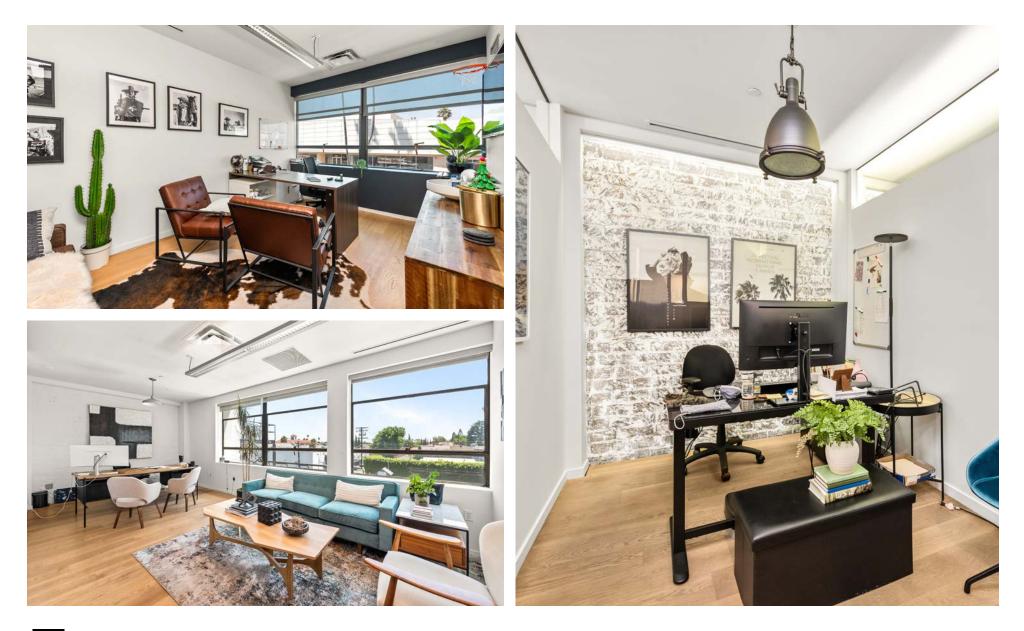

#### LEASE Suite 220

### High-end finishes:

- Stainless steel appliances
- Steel and glass office enclosures
- Operable windows

### Layout features:

- Private restroom
- Reception area
- 11 private offices
- Large open work space
- Large conference room
- Kitchenette