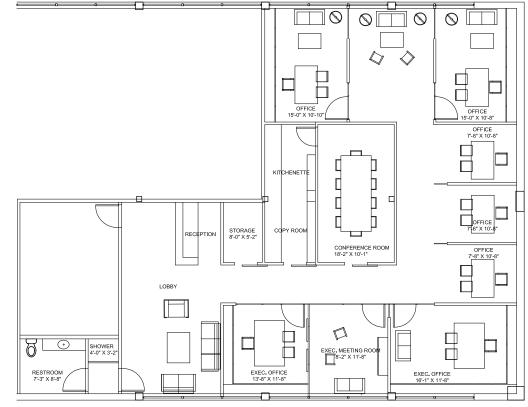

### Layout features:

- In-suite private restroom
- 8 private offices
- Large conference room
- Kitchenette

LEASE *Suite 210* 

ZACUTOGROUP.COM | 310.469.9012

### Layout features:

- Private restroom
- Reception area
- 11 private offices
- Large open work space
- Large conference room
- Kitchenette