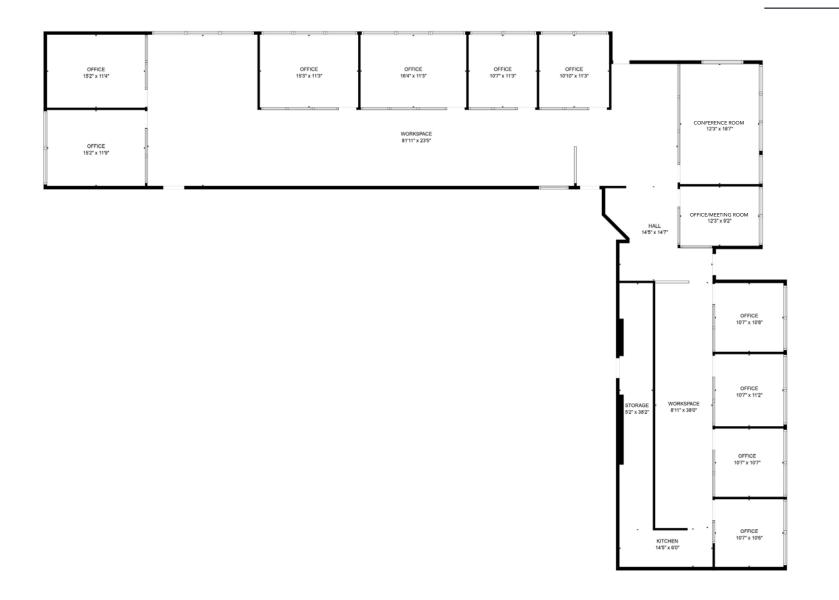

#### **AVAILABILITIES**

Suite 210 - available 4/01/25 2,400-2,950 SF Suite 220 - available 3/01/25 4,980 SF

### Layout features:

- In-suite private restroom
- 8 private offices
- Large conference room
- Kitchenette

LEASE *Suite 210* 

ZACUTOGROUP.COM | 310.469.9012

### Layout features:

- Private restroom
- Reception area
- 11 private offices
- Large open work space
- Large conference room
- Kitchenette