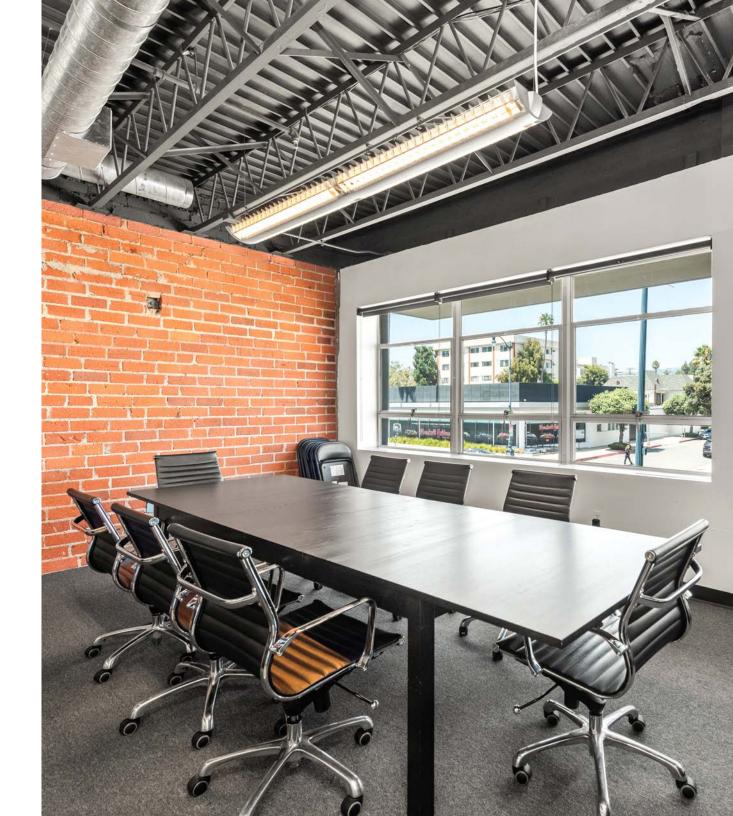

#### LEASE Suite 220

### Layout features:

- Private restroom
- Reception area
- 11 private offices
- Large open work space
- Large conference room
- Kitchenette