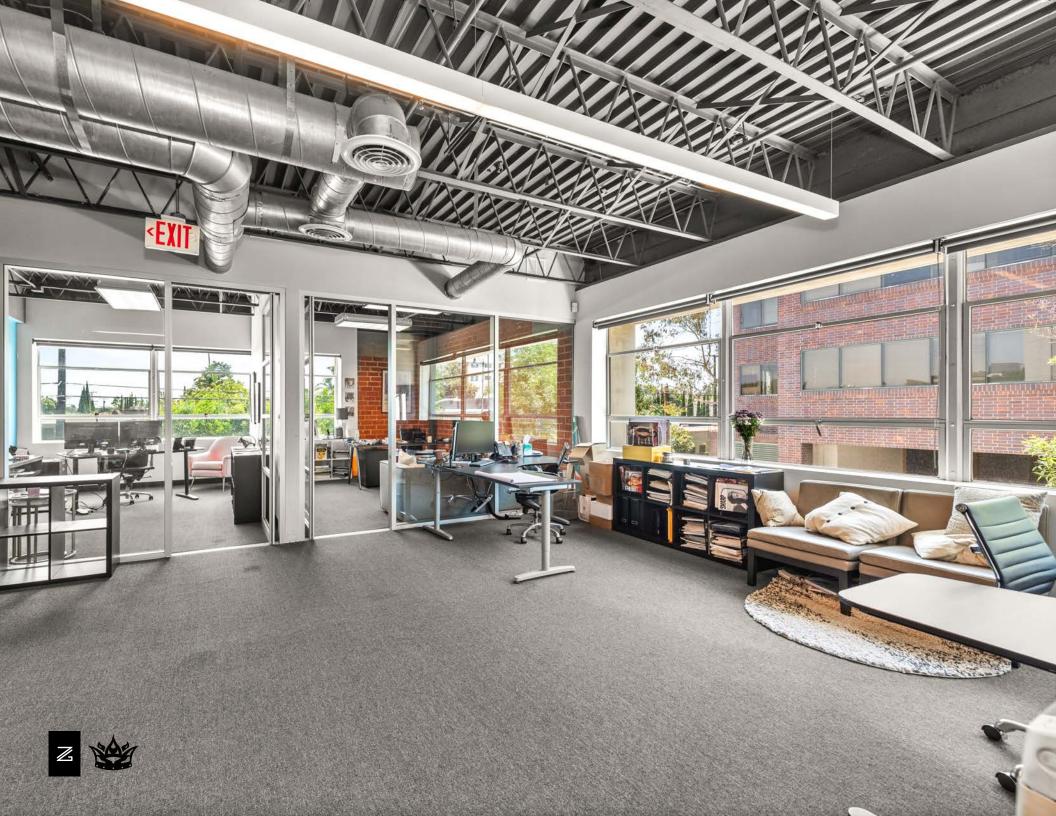

### High-end finishes:

- Oak floors
- Stainless steel appliances
- Steel and glass office enclosures
- Operable windows

### High-end finishes:

- Stainless steel appliances
- Steel and glass office enclosures
- Operable windows