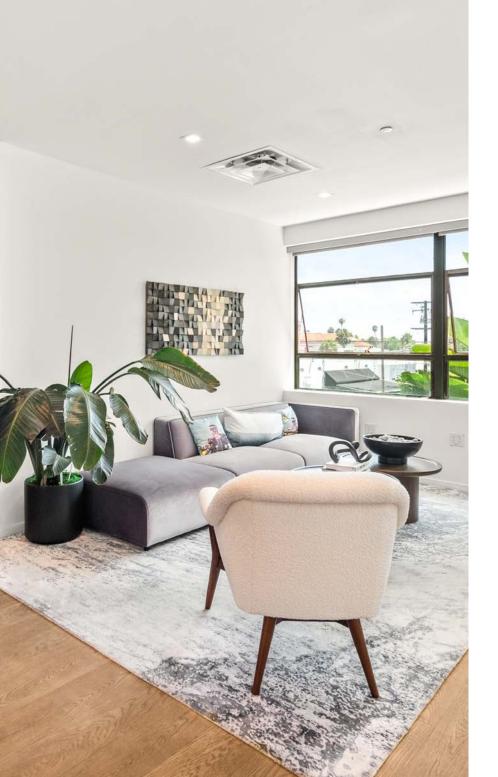

### High-end finishes:

- Oak floors
- Stainless steel appliances
- Steel and glass office enclosures
- Operable windows

### Layout features:

- In-suite private restroom
- 8 private offices
- Large conference room
- Kitchenette

LEASE *Suite 210* 

ZACUTOGROUP.COM | 310.469.9012