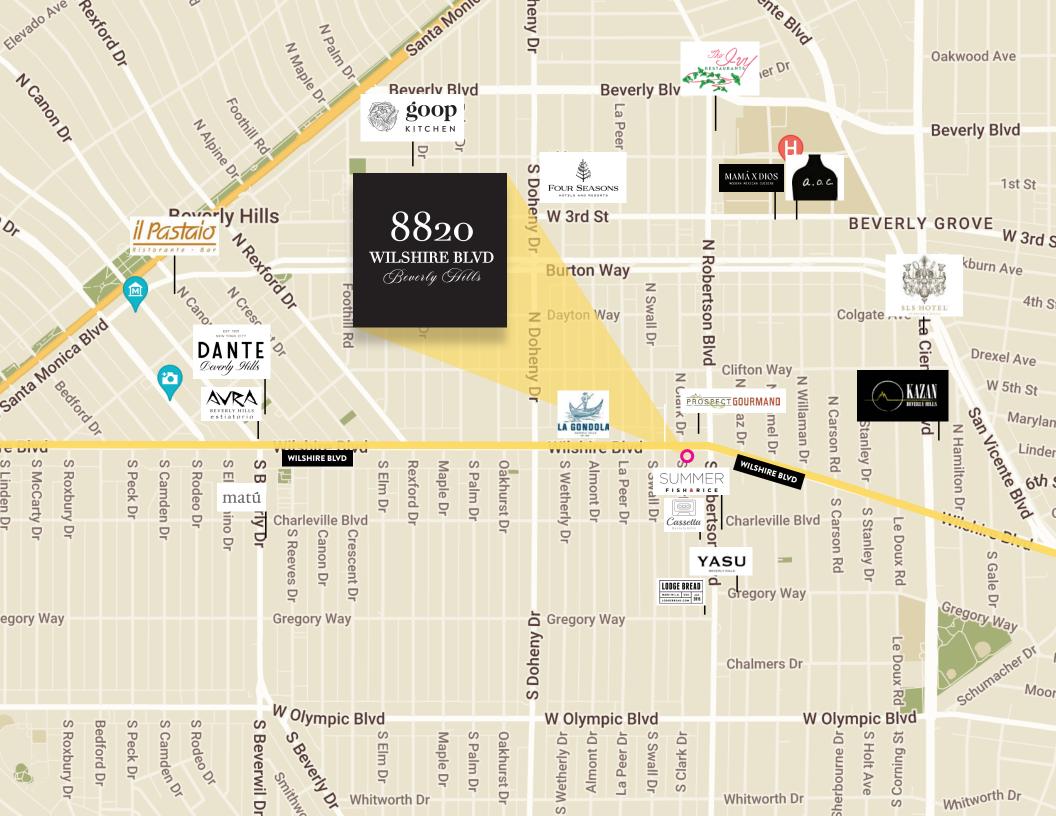

### Prime Beverly Hills Location

PRIME CORNER OF
WILSHIRE + ROBERTSON

**INCREDIBLY HIGH TRAFFIC** 

75K+ Cars/day

ICONIC WALKABILITY

93 Walkscore

**goop** SUMMER FISH & RICE FOUR SEASONS LA GONDOLA HOTELS AND RESORTS YASU a.o.c. Ristorante · Ba DANTE Daverly Hills SLS HOTEL KAZAN SUGARFISH SUR LE VERT matú MAMÁ X DIOS BEVERLY HILL estiatorio

NEAR SOME THE BEST OF BEVERLY HILLS