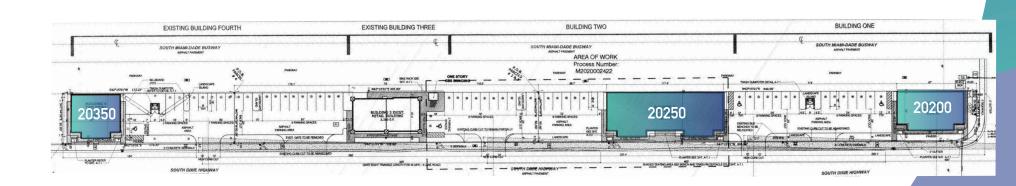

### SITE PLAN

#### **PROPERTY FEATURES**

| PRICE     | CALL FOR DETAILS                                                                                                         |
|-----------|--------------------------------------------------------------------------------------------------------------------------|
| AVAILABLE | <b>TOTAL: 15,640± SF</b><br>Building 1- 20200: 3,870± SF<br>Building 2- 20250: 8,905± SF<br>Building 4- 20350: 1,200± SF |
| ZONING    | Town Center (TC) - Cutler Bay Municipality                                                                               |
| LOCATION  | The subject site is located on the SWC of South Dixie Hwy and Caribbean Blvd.                                            |

## CARIBBEAN COMMERCIAL CENTER

FOR LEASE • 3 NEW CONSTRUCTION RETAIL/OFFICE BUILDINGS 20200 - 20350 SOUTH DIXIE HWY • CUTLER BAY, FL 33189

| BUILDING           | AVAILABILITY                    | SIZE      |  |  |
|--------------------|---------------------------------|-----------|--|--|
| BUILDING 1 - 20200 |                                 |           |  |  |
| 1st Floor - Retail | AVAILABLE                       | 2,125± sf |  |  |
| 2nd Floor - Office | AVAILABLE                       | 1,745± sf |  |  |
| BUILDING 2 - 20250 |                                 |           |  |  |
| 1st Floor - Retail | AVAILABLE                       | 4,440± sf |  |  |
| 2nd Floor - Office | AVAILABLE                       | 4,465± sf |  |  |
| BUILDING 4 - 20350 |                                 |           |  |  |
| 1st Floor - Retail | LEASE PENDING -<br>DENTAL GROUP | 1,665± sf |  |  |
| 2nd - Office       | AVAILABLE                       | 1,200± sf |  |  |