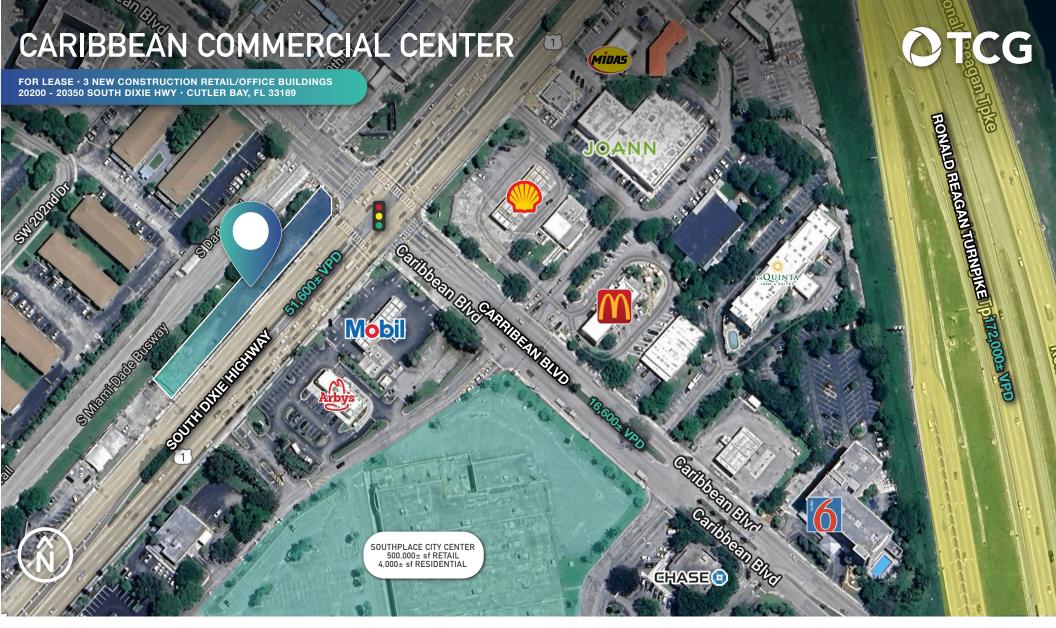

# CARIBBEAN COMMERCIAL CENTER

FOR LEASE · 3 NEW CONSTRUCTION RETAIL/OFFICE BUILDINGS 20200 - 20350 SOUTH DIXIE HWY · CUTLER BAY, FL 33189

#### **PROPERTY FEATURES**

| PRICE     | CALL FOR DETAILS                                                                                                         |
|-----------|--------------------------------------------------------------------------------------------------------------------------|
| AVAILABLE | <b>TOTAL: 15,640± SF</b><br>Building 1- 20200: 3,870± SF<br>Building 2- 20250: 8,905± SF<br>Building 4- 20350: 1,200± SF |
| ZONING    | Town Center (TC) - Cutler Bay Municipality                                                                               |
| LOCATION  | The subject site is located on the SWC of South Dixie Hwy and Caribbean Blvd.                                            |

### SOUTHPLACE CITY CENTER REDEVELOPMENT

The existing Southland Mall is being redeveloped into a \$1 Billion mixedused project. The BH Group 800,000± SF project will expand over 95 acres. The project masterplan is fully entitled for over 4,000 residential units and 500,000 SF of retail. Groundbreaking is projected to take place in the second quarter of 2024.