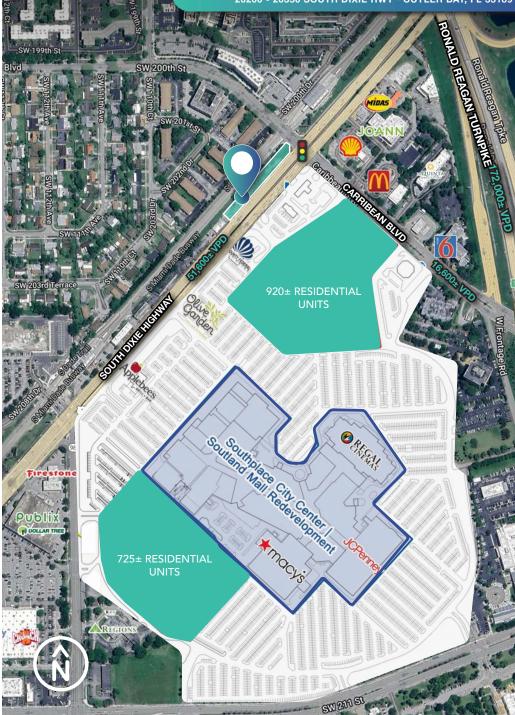

### SOUTHPLACE CITY CENTER REDEVELOPMENT

The existing Southland Mall is being redeveloped into a \$1 Billion mixedused project. The BH Group 800,000± SF project will expand over 95 acres. The project masterplan is fully entitled for over 4,000 residential units and 500,000 SF of retail. Groundbreaking is projected to take place in the second quarter of 2024.

### SITE PLAN