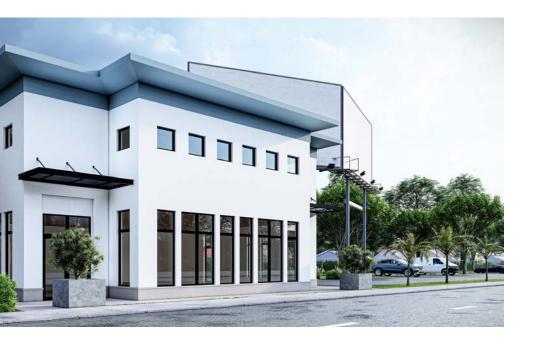

# CARIBBEAN COMMERCIAL CENTER

FOR LEASE · 3 NEW CONSTRUCTION RETAIL/OFFICE BUILDINGS 20200 - 20350 SOUTH DIXIE HWY · CUTLER BAY, FL 33189

#### **PROPERTY FEATURES**

| PRICE     | CALL FOR DETAILS                                                                                                         |
|-----------|--------------------------------------------------------------------------------------------------------------------------|
| AVAILABLE | <b>TOTAL: 15,640± SF</b><br>Building 1- 20200: 3,870± SF<br>Building 2- 20250: 8,905± SF<br>Building 4- 20350: 1,200± SF |
| ZONING    | Town Center (TC) - Cutler Bay Municipality                                                                               |
| LOCATION  | The subject site is located on the SWC of South Dixie Hwy and Caribbean Blvd.                                            |

## CARIBBEAN COMMERCIAL CENTER

FOR LEASE • 3 NEW CONSTRUCTION RETAIL/OFFICE BUILDINGS 20200 - 20350 SOUTH DIXIE HWY • CUTLER BAY, FL 33189

| BUILDING           | AVAILABILITY                    | SIZE      |  |  |
|--------------------|---------------------------------|-----------|--|--|
| BUILDING 1 - 20200 |                                 |           |  |  |
| 1st Floor - Retail | AVAILABLE                       | 2,125± sf |  |  |
| 2nd Floor - Office | AVAILABLE                       | 1,745± sf |  |  |
| BUILDING 2 - 20250 |                                 |           |  |  |
| 1st Floor - Retail | AVAILABLE                       | 4,440± sf |  |  |
| 2nd Floor - Office | AVAILABLE                       | 4,465± sf |  |  |
| BUILDING 4 - 20350 |                                 |           |  |  |
| 1st Floor - Retail | LEASE PENDING -<br>DENTAL GROUP | 1,665± sf |  |  |
| 2nd - Office       | AVAILABLE                       | 1,200± sf |  |  |