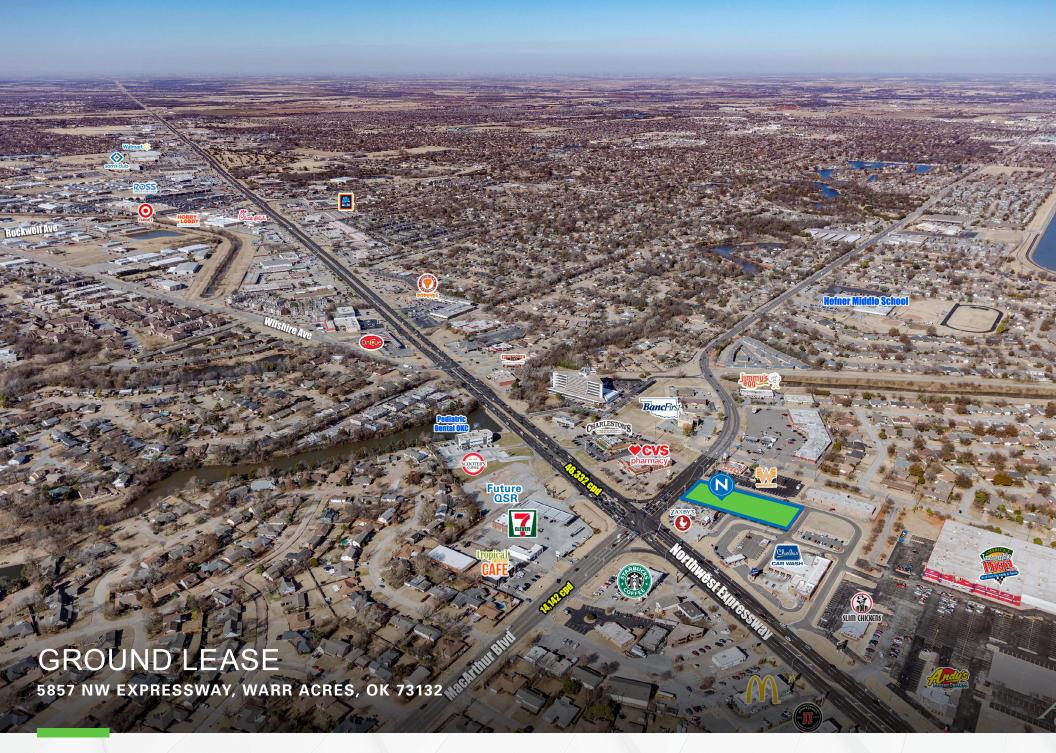

# 5857 NW EXPRESSWAY / GROUND LEASE

#### **DETAILS**

| <b>Ground Lease Rate</b> | \$65,000/yr          |
|--------------------------|----------------------|
| Lease Type               | Absolute Net         |
| Lot Size                 | 1.067 <u>+</u> Acres |

#### **HIGHLIGHTS**

Located at Northwest Expressway & MacArthur

The site benefits from direct bi-directional access to Northwest Expressway

The site has good ingress and egress from East and the West with excellent visibility

### **SNAPSHOT**

**Counts NW Expressway** 46,332 VPD

**Avg HH Income:** 3 Mi Radius

\$74,875

**Population:** 3 Mi Radius

79,403