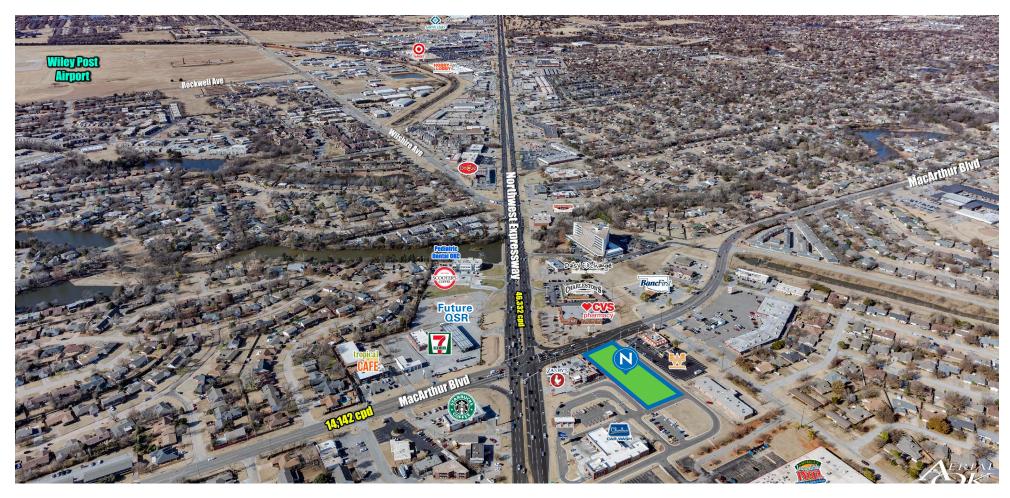

# 5857 NW EXPRESSWAY / GROUND LEASE

#### **HIGHLIGHTS**

Located at Northwest Expressway & MacArthur

The site benefits from direct bi-directional access to Northwest Expressway

The site has good ingress and egress from East and the West with excellent visibility

### **SNAPSHOT**

**Counts NW Expressway** 46,332 VPD

**Avg HH Income:** 3 Mi Radius

\$74,875

**Population:** 3 Mi Radius

79,403