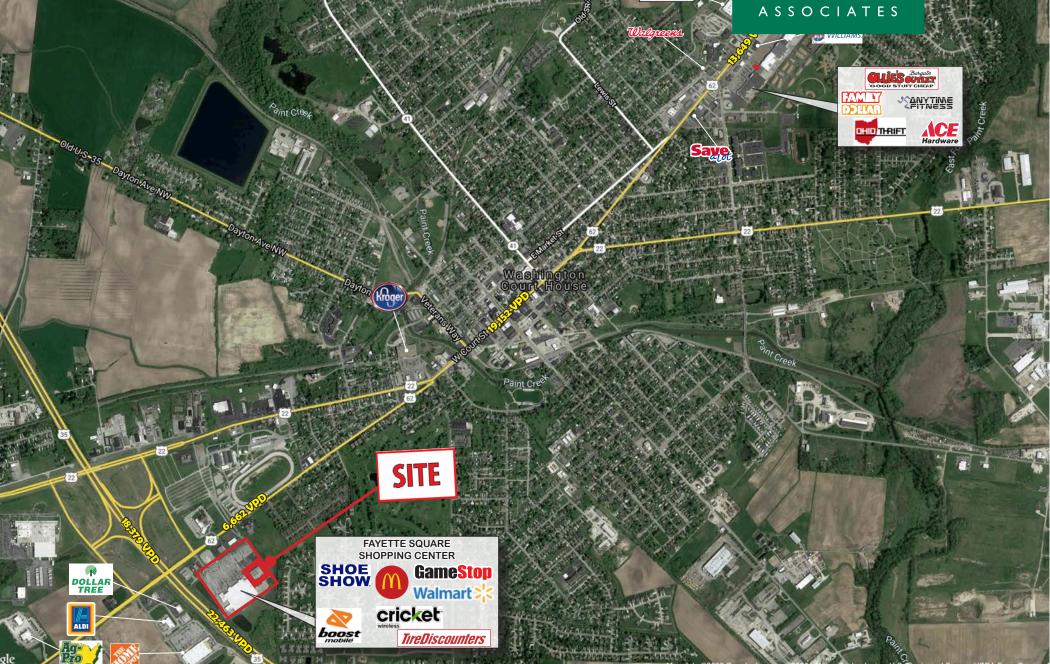

#### HIGHLIGHTS

- 8,000 SF available which can be demised
- 17,600 SF retail center anchored by Walmart located off of US 35 & Leesburg Avenue (SR 62)
- Washington Courthouse is located in Fayette County which is the County Seat
- \$4.4 Billion Honda battery plant under construction 10 miles away located along I-71 in Jeffersonville
- Retailers in the area include Home Depot, ALDI, Kroger, Aaron's, • Dollar Tree, Ag-Pro and more
- Restaurants in the area include Rooster's, El Canon, McDonald's, • Hot Head Burritos, Wendy's, Subway and others

#### TRAFFIC COUNTS

- 6.662 VPD on LEESBURG AVE
- 22,463 VPD on I-35