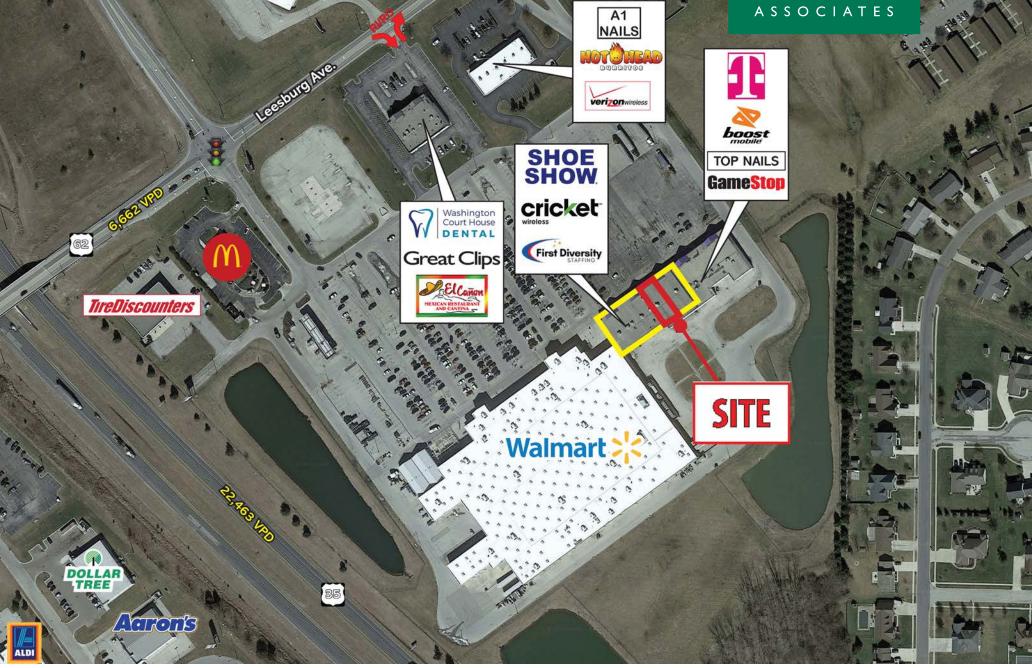

#### HIGHLIGHTS

- 8,000 SF available which can be demised
- 17,600 SF retail center anchored by Walmart located off of US 35 & Leesburg Avenue (SR 62)
- Washington Courthouse is located in Fayette County which is the County Seat
- \$4.4 Billion Honda battery plant under construction 10 miles away located along I-71 in Jeffersonville
- Retailers in the area include Home Depot, ALDI, Kroger, Aaron's, • Dollar Tree, Ag-Pro and more
- Restaurants in the area include Rooster's, El Canon, McDonald's, • Hot Head Burritos, Wendy's, Subway and others

#### TRAFFIC COUNTS

- 6.662 VPD on LEESBURG AVE
- 22,463 VPD on I-35