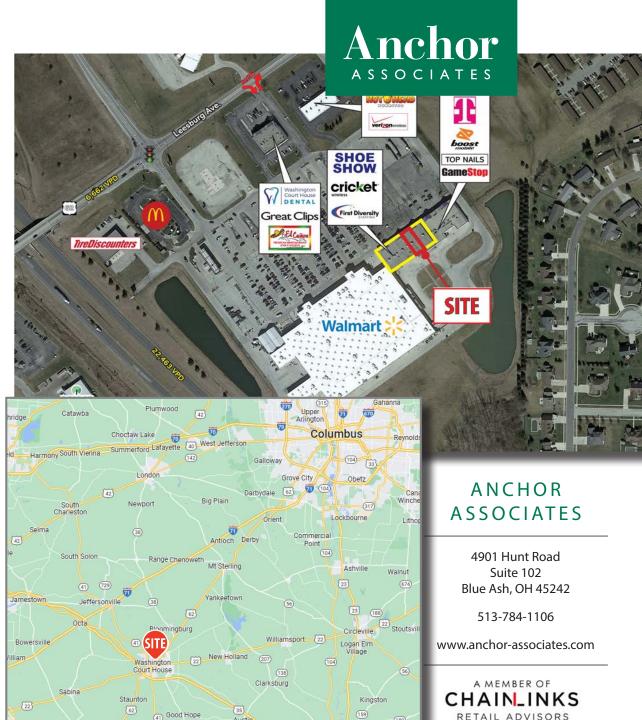

#### HIGHLIGHTS

- 8,000 SF available which can be demised
- 17,600 SF retail center anchored by Walmart located off of US 35 & Leesburg Avenue (SR 62)
- Washington Courthouse is located in Fayette County which is the County Seat
- \$4.4 Billion Honda battery plant under construction 10 miles away located along I-71 in Jeffersonville
- Retailers in the area include Home Depot, ALDI, Kroger, Aaron's, • Dollar Tree, Ag-Pro and more
- Restaurants in the area include Rooster's, El Canon, McDonald's, • Hot Head Burritos, Wendy's, Subway and others

#### TRAFFIC COUNTS

- 6.662 VPD on LEESBURG AVE
- 22,463 VPD on I-35