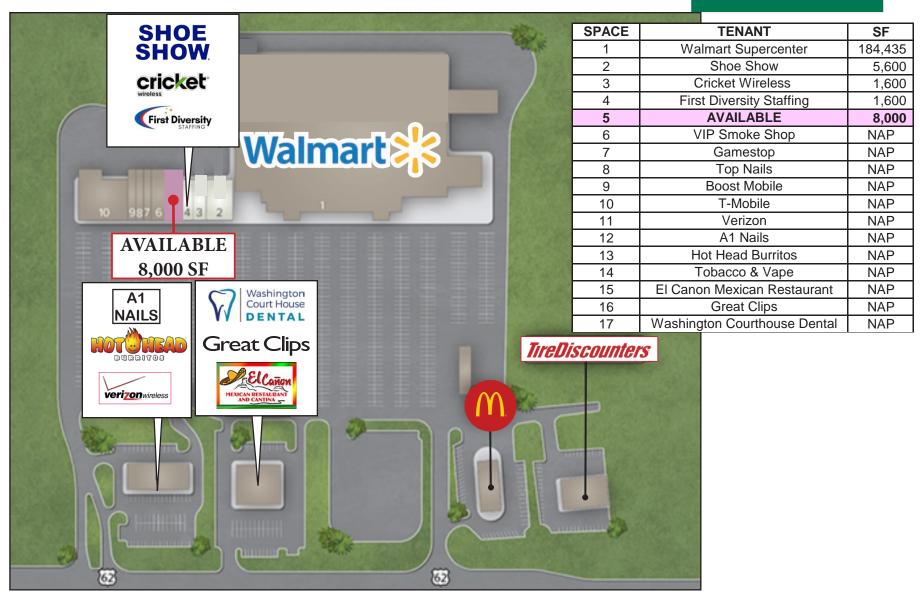

## FOR LEASE 4,000-8,000 SF AVAILABLE

#### HIGHLIGHTS

- 8,000 SF available which can be demised
- 17,600 SF retail center anchored by Walmart located off of US 35 & Leesburg Avenue (SR 62)
- Washington Courthouse is located in Fayette County which is the County Seat
- \$4.4 Billion Honda battery plant under construction 10 miles away located along I-71 in Jeffersonville
- Retailers in the area include Home Depot, ALDI, Kroger, Aaron's, • Dollar Tree, Ag-Pro and more
- Restaurants in the area include Rooster's, El Canon, McDonald's, • Hot Head Burritos, Wendy's, Subway and others