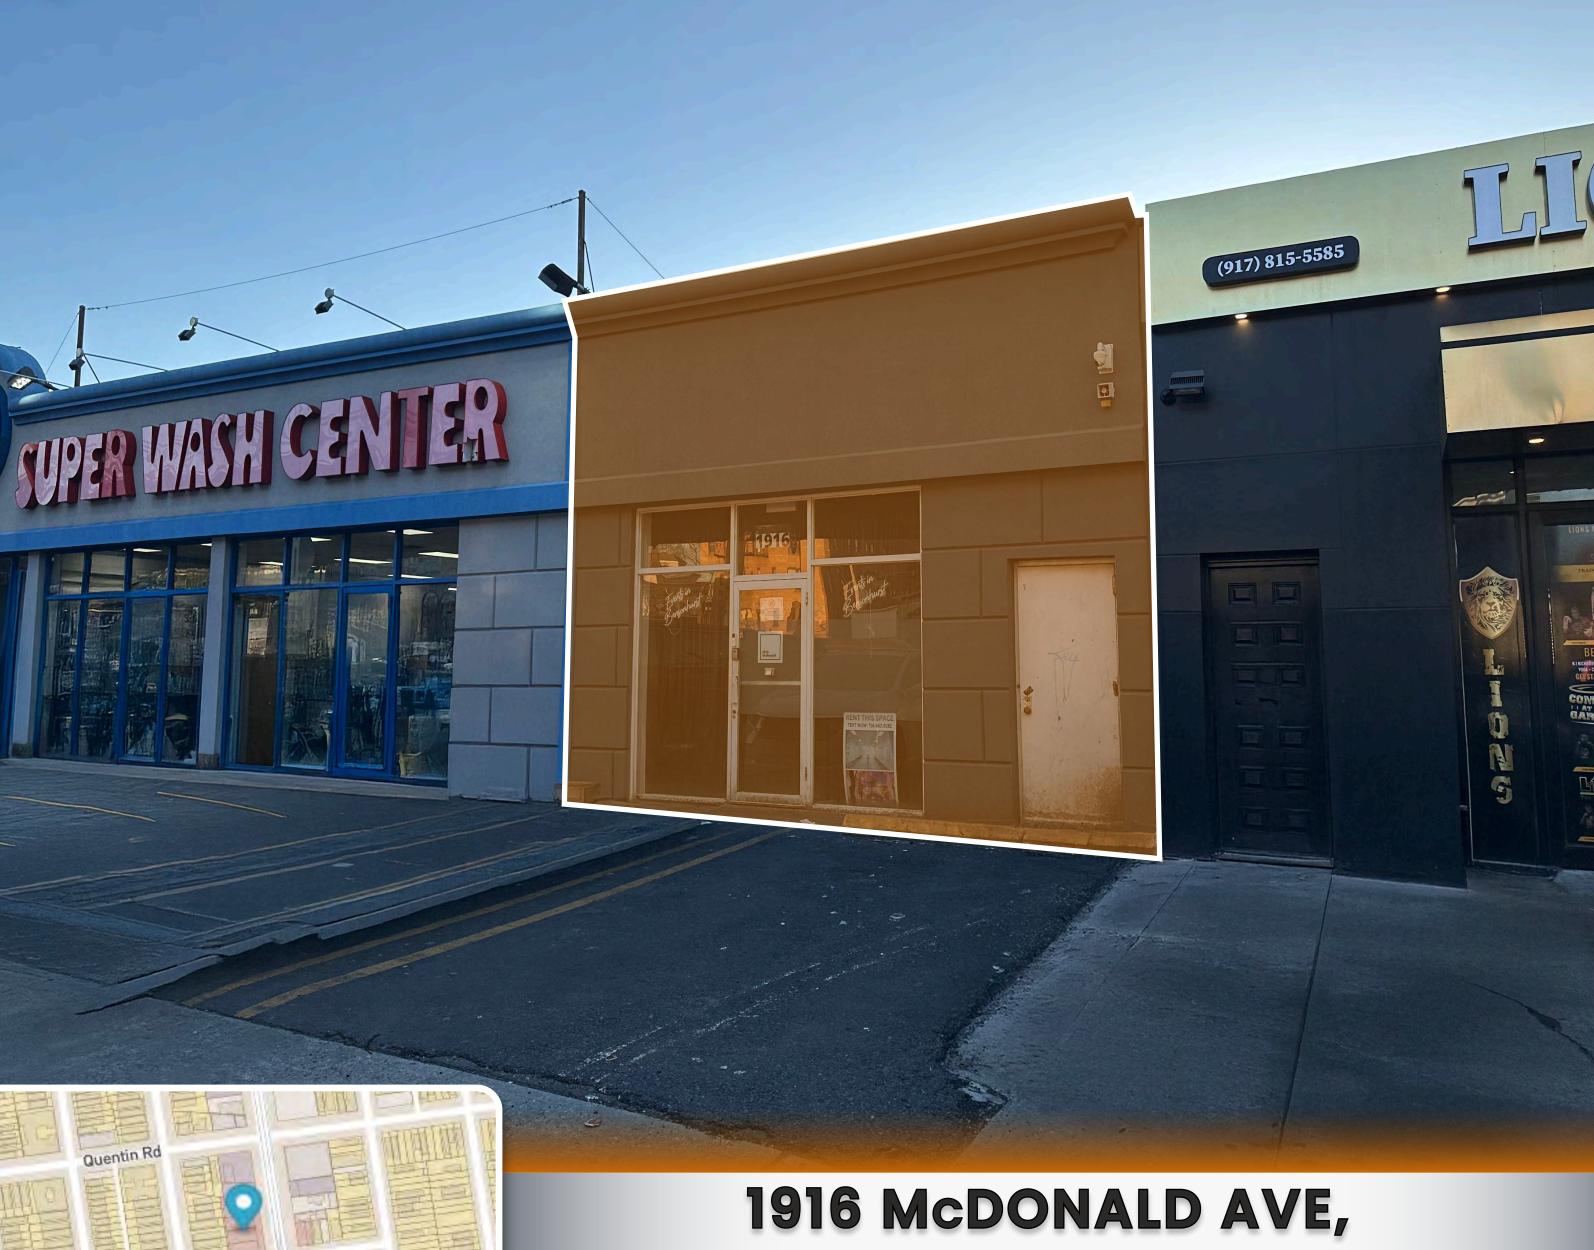

# RETAIL SPACE FOR LEASE

**BROOKLYN, NY 11223** 

FOR MORE INFORMATION ON THIS PROPERTY PLEASE

**CALL OUR OFFICE: 718.517.8700** 

### **LOCATION INFO**

BETWEEN KINGS HWY AND QUENTIN RD

### NEIGHBORHOOD

**GRAVESEND** 

**BLOCK & LOT** 

06657-0015

#### COMMENTS

- 25' FRONTAGE ON McDONALD AVE
- RESERVED PARKING
- COLUMN FREE, OPEN LAYOUT
- 14' CEILINGS
- CLOSE TO MAJOR PUBLIC TRANSPORTATION
- MOST USES CONSIDERED
- GREAT RETAIL EXPOSURE

1916 McDONALD AVE, BROOKLYN, NY 11223