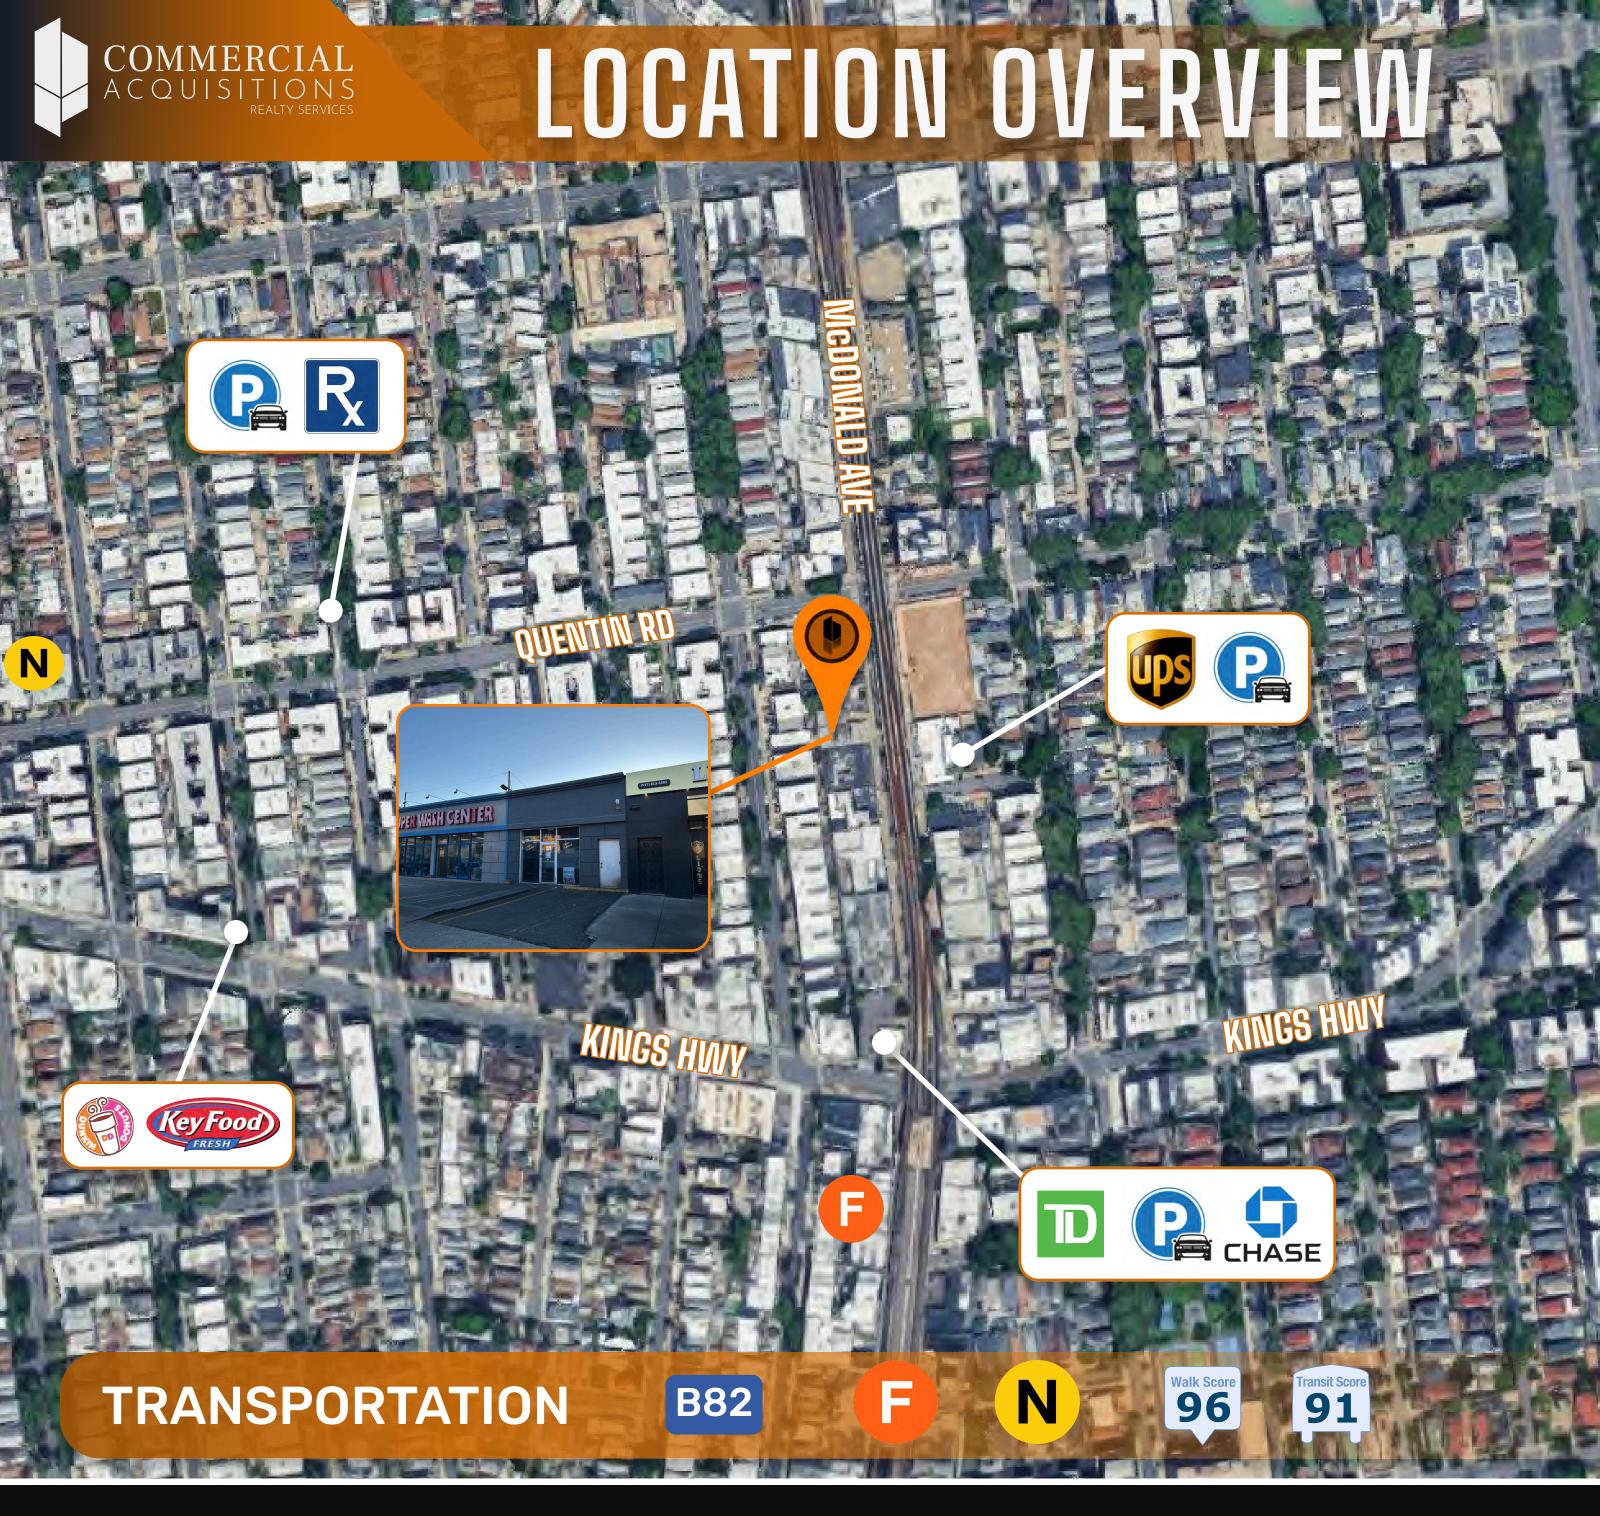

### **LOCATION INFO**

BETWEEN KINGS HWY AND QUENTIN RD

### NEIGHBORHOOD

**GRAVESEND** 

**BLOCK & LOT** 

06657-0015

#### COMMENTS

- 25' FRONTAGE ON McDONALD AVE
- RESERVED PARKING
- COLUMN FREE, OPEN LAYOUT
- 14' CEILINGS
- CLOSE TO MAJOR PUBLIC TRANSPORTATION
- MOST USES CONSIDERED
- GREAT RETAIL EXPOSURE

1916 McDONALD AVE, BROOKLYN, NY 11223