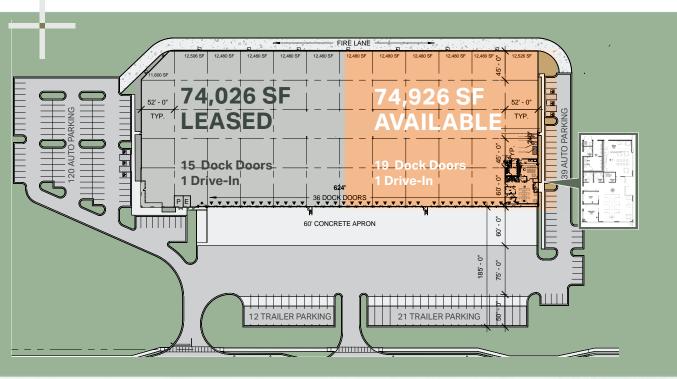

### ±74,926 SF AVAILABLE

CBRE

# Site Plan Building Specifications

| Property          | Hartman Business Center<br>550 Hartman Road Austell, GA 30168                         |
|-------------------|---------------------------------------------------------------------------------------|
| Available         | 74,926 SF                                                                             |
| Office Space      | 2,334 SF                                                                              |
| Building Type     | Front Load Warehouse                                                                  |
| Dock Doors        | 19 (9'x10') Dock High Doors;<br>1 Drive-in ramp<br>19 30,000 lb Edge of Dock Levelers |
| Column Spacing    | 52' Wide X 45' Deep<br>(60' at Speed Bay)                                             |
| Trailer Parking   | 21 Spaces                                                                             |
| Battery Charging  | 6 (30 amp) Disconnects                                                                |
| Floor             | 6", 4,000 PSI; Dowel Baskets<br>in Loading Bays                                       |
| Clear Height      | 32'                                                                                   |
| Truck Court Depth | 185'                                                                                  |
| Auto Parking      | 39 Auto Spaces                                                                        |
| Fire Protection   | ESFR                                                                                  |
| Lighting          | LED Warehouse Lighting with<br>Motion Sensors                                         |