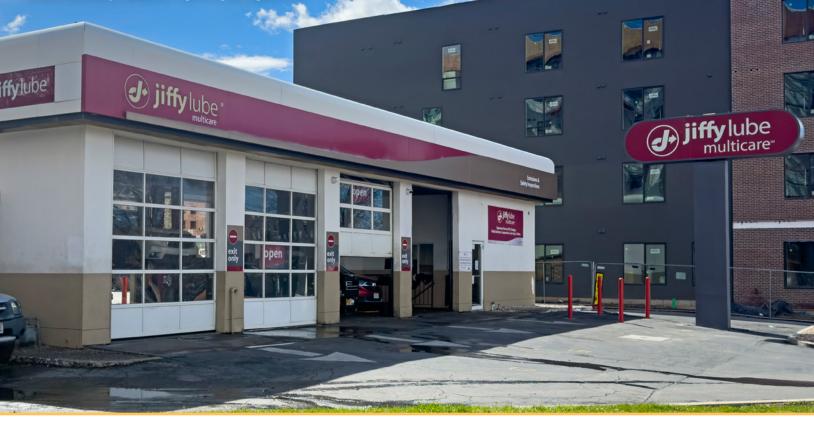

# Jiffy Lube

757 WEST NORTH TEMPLE STREET - SALT LAKE CITY, UTAH NNN INVESTMENT OPPORTUNITY

### **HIGHLIGHTS INCLUDE:**

- NNN Lease: Jiffy Lube is responsible for CAM, Repairs & Maintenance, Utilities, Taxes, and Insurance
- Lease Term: liffy Lube has over 4 years of term remaining
- Long-Term Tenancy: The tenant has occupied this location since 1994
- Credit Tenant: liffy Lube is a wholly subsidiary of Shell PLC (NYSE: SHEL) featuring AA- credit rating
- Location: Prime visibility and strategically located on the highly-trafficked North Temple corridor (13,759 ADT)
- Strong Area Demographics: Within a 5-mile radius, there are 88,437 households featuring average annual income of \$95,539 and population of 209,127
- Covered Land Play: Possible covered land opportunity given the site's TSA-UN-C Zoning