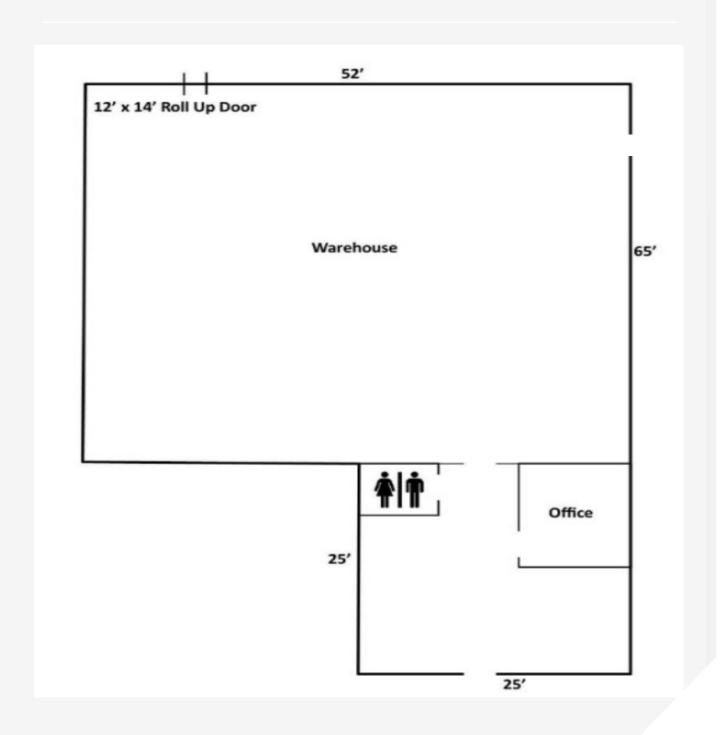

## **FLOOR PLAN**

### **Available Space**

Suite #104 3,904 SF± Warehouse Space, Private Office, Open Work Area, & Interior Restroom

### **Property Highlights**

- Turn Key Office & Industrial Space 3,904± SF
- · Clear Height of 17'
- 12' x 14' Ground Level Roll Up Door
- · Building is Equipped with HVAC in Office
- 200 Amps 3-Phase Power 120/208 Volt
- Close Proximity to Fresno Yosemite International Airport, Highway 168, 41, and 180.