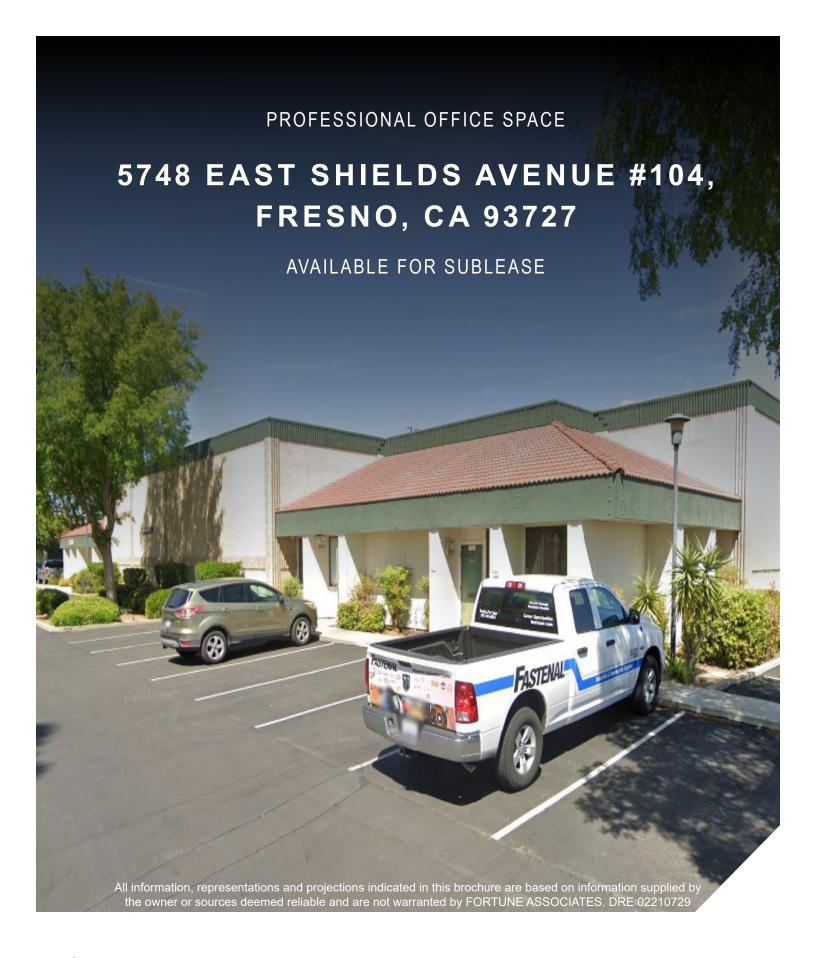

### **Location Description**

The property at 5748 East Shields Avenue #104 is a 3,904 ± SF industrial/warehouse building that offers a open showroom and large private office. The property is located near Highway 180, providing quick access to Highway 168 & 41 as well as many major retailers.

### **Property Highlights**

- Turn Key Office & Industrial Space 3,904± SF
- · Clear Height of 17'
- 12' x 14' Ground Level Roll Up Door
- · Building is Equipped with HVAC in Office
- 200 Amps 3-Phase Power 120/208 Volt
- Close Proximity to Fresno Yosemite International Airport, Highway 168, 41, and 180.

### **Available Space**

Suite #104 3,904 SF± Warehouse Space, Private Office, Open Work Area, & Interior Restroom