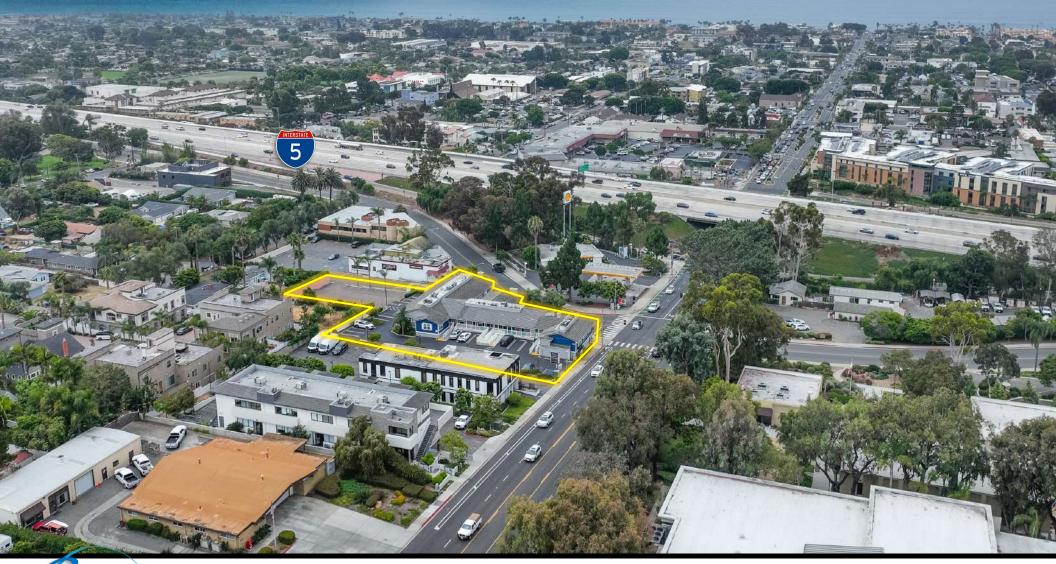

# 1207 CARLSBAD VILLAGE DRIVE, CARLSBAD, CA 92008

## Overview

- 2-Story Office Building
- Monument and Building Signage Available
- Plenty of Onsite and Street Parking

Availability Suites From ± 387 RSF to 1,413 RSF

## **Ideal Location**

- Property is Immediately Next to Highway 5 Off Ramp and Across from City Hall
- Conveniently Located within Walking Distance to Downtown Carlsbad Restaurants, Beaches & Stores
- Ideal Location for Professional/Company Servicing all of the North County Market with its Proximity to I-78
- Strong Area Demographics with 73,000 Households within a 5 Mile Radius
- Ingress/Egress on both Pio Pico and Carlsbad Village Drive