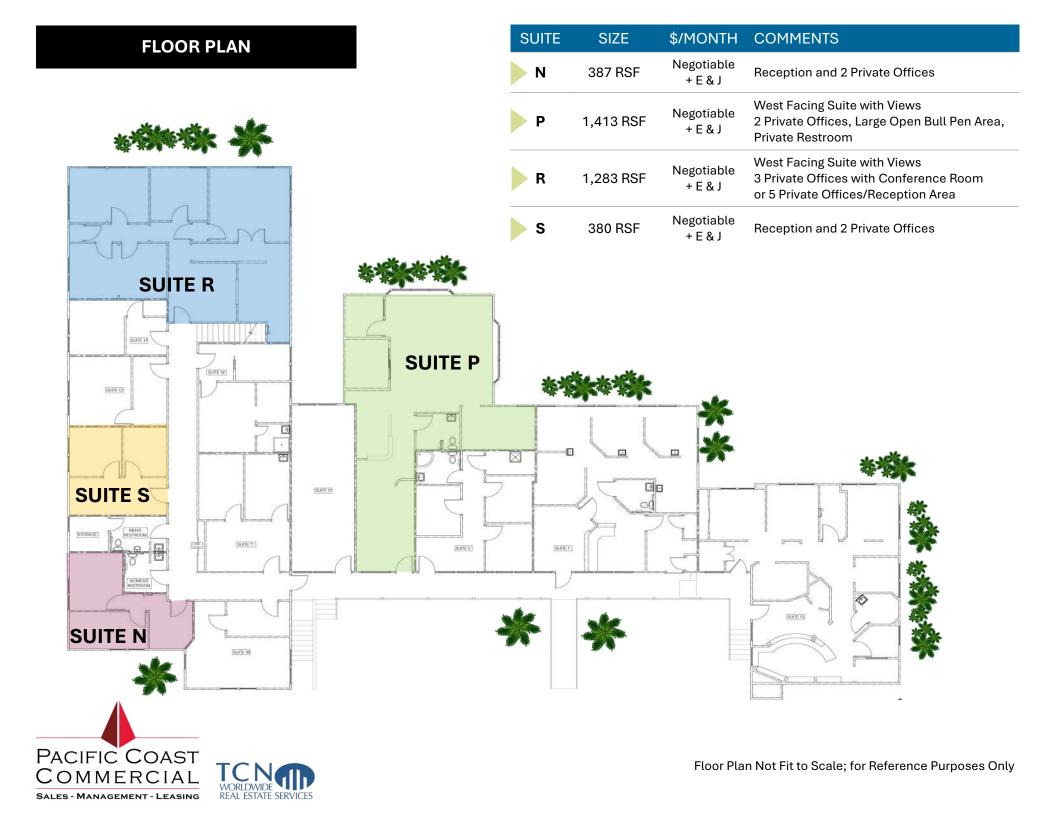

## **PROPERTY FEATURES**

## Overview

- 2-Story Office Building
- Monument and Building Signage Available
- Plenty of Onsite and Street Parking

Availability Suites From ± 387 RSF to 1,413 RSF

# 1207 CARLSBAD VILLAGE DRIVE Carlsbad, CA 92008

Contact Agent For Rates Negotiable + E & J