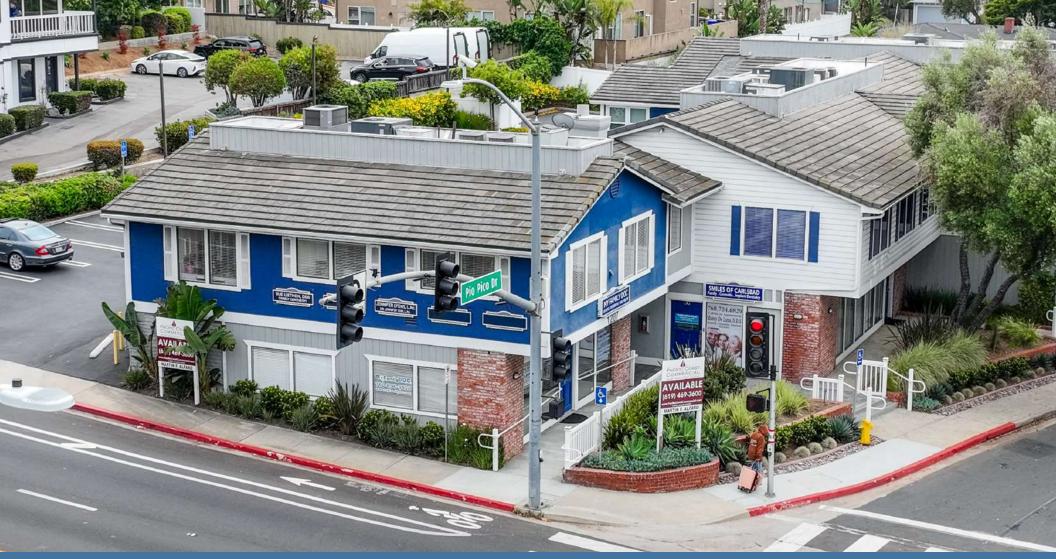

# 1207 CARLSBAD VILLAGE DRIVE, CARLSBAD, CA 92008

## Overview

- 2-Story Office Building
- Monument and Building Signage Available
- Plenty of Onsite and Street Parking

Availability Suites From ± 387 RSF to 1,413 RSF

## **Ideal Location**

- Property is Immediately Next to Highway 5 Off Ramp and Across from City Hall
- Conveniently Located within Walking Distance to Downtown Carlsbad Restaurants, Beaches & Stores
- Ideal Location for Professional/Company Servicing all of the North County Market with its Proximity to I-78
- Strong Area Demographics with 73,000 Households within a 5 Mile Radius
- Ingress/Egress on both Pio Pico and Carlsbad Village Drive

# 1207 CARLSBAD VILLAGE DRIVE Carlsbad, CA 92008

Contact Agent For Rates Negotiable + E & J