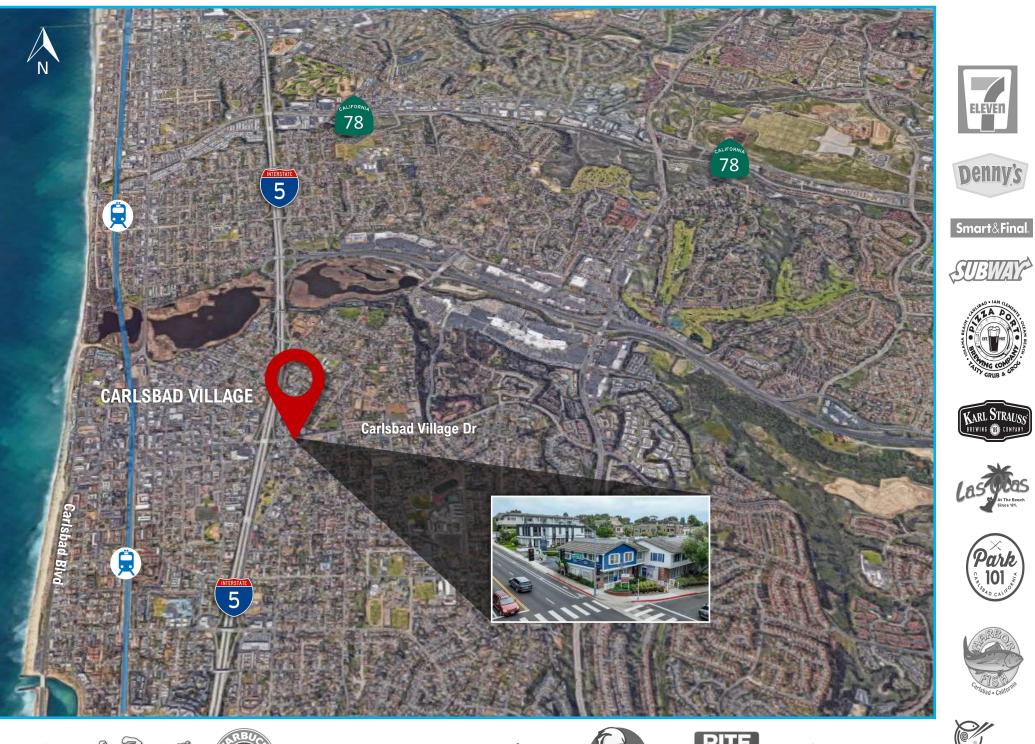

# 1207 CARLSBAD VILLAGE DRIVE, CARLSBAD, CA 92008

## **Ideal Location**

- Property is Immediately Next to Highway 5 Off Ramp and Across from City Hall
- Conveniently Located within Walking Distance to Downtown Carlsbad Restaurants, Beaches & Stores
- Ideal Location for Professional/Company Servicing all of the North County Market with its Proximity to I-78
- Strong Area Demographics with 73,000 Households within a 5 Mile Radius
- Ingress/Egress on both Pio Pico and Carlsbad Village Drive

# 1207 CARLSBAD VILLAGE DRIVE Carlsbad, CA 92008

Contact Agent For Rates Negotiable + E & J