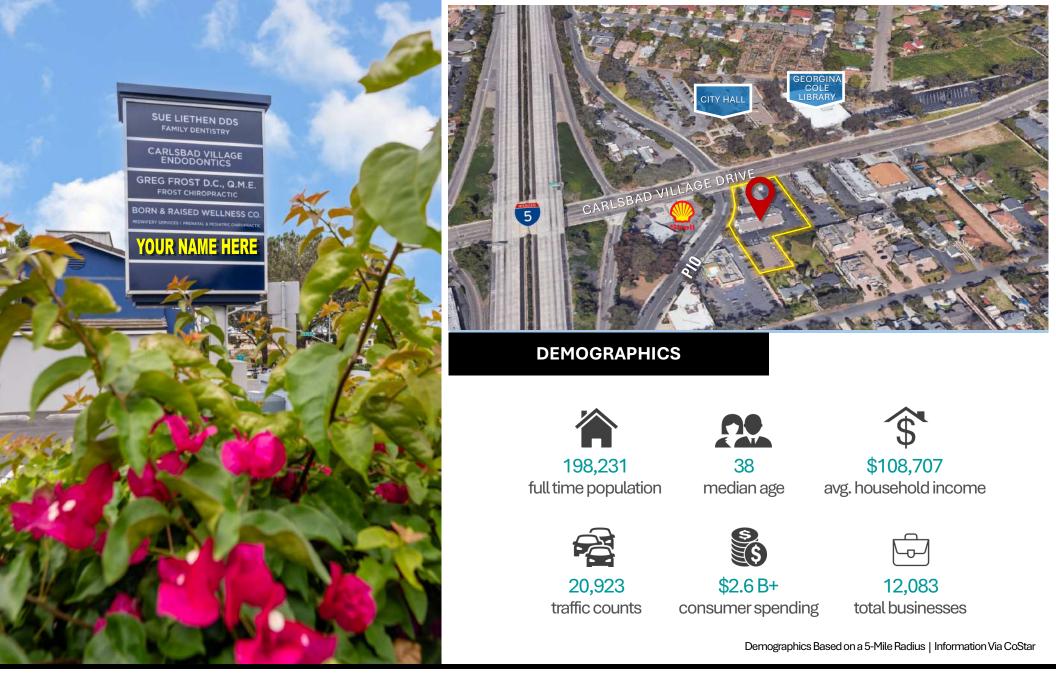

## **Ideal Location**

- Property is Immediately Next to Highway 5 Off Ramp and Across from City Hall
- Conveniently Located within Walking Distance to Downtown Carlsbad Restaurants, Beaches & Stores
- Ideal Location for Professional/Company Servicing all of the North County Market with its Proximity to I-78
- Strong Area Demographics with 73,000 Households within a 5 Mile Radius
- Ingress/Egress on both Pio Pico and Carlsbad Village Drive

# **CONTACT INFORMATION**