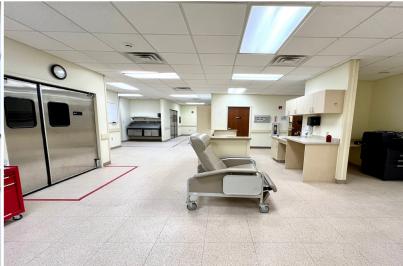

This attractive brick building features 2 well built out procedure rooms, an open floor plan and a covered canopy for patient drop-off. This building was previously occupied by a high-volume surgical center and is ideal for medical practices, surgery centers and urgent care clinics. +5,520 SF \$18/SF NNN Available Space Lease Rate