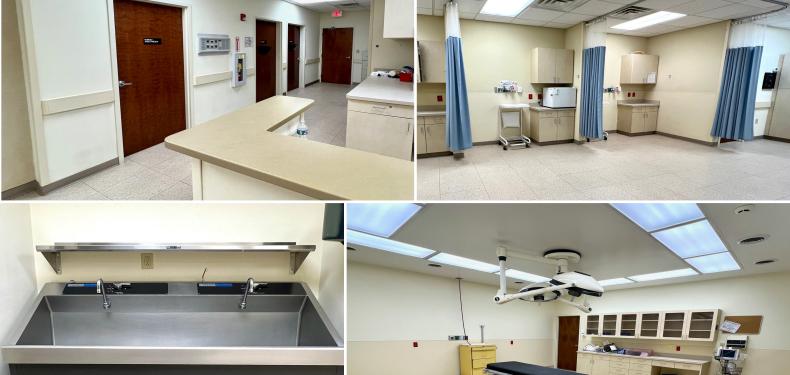

This attractive brick building features 2 well built out procedure rooms, an open floor plan and a covered canopy for patient drop-off. This building was previously occupied by a high-volume surgical center and is ideal for medical practices, surgery centers and urgent care clinics. +5,520 SF \$18/SF NNN Available Space Lease Rate