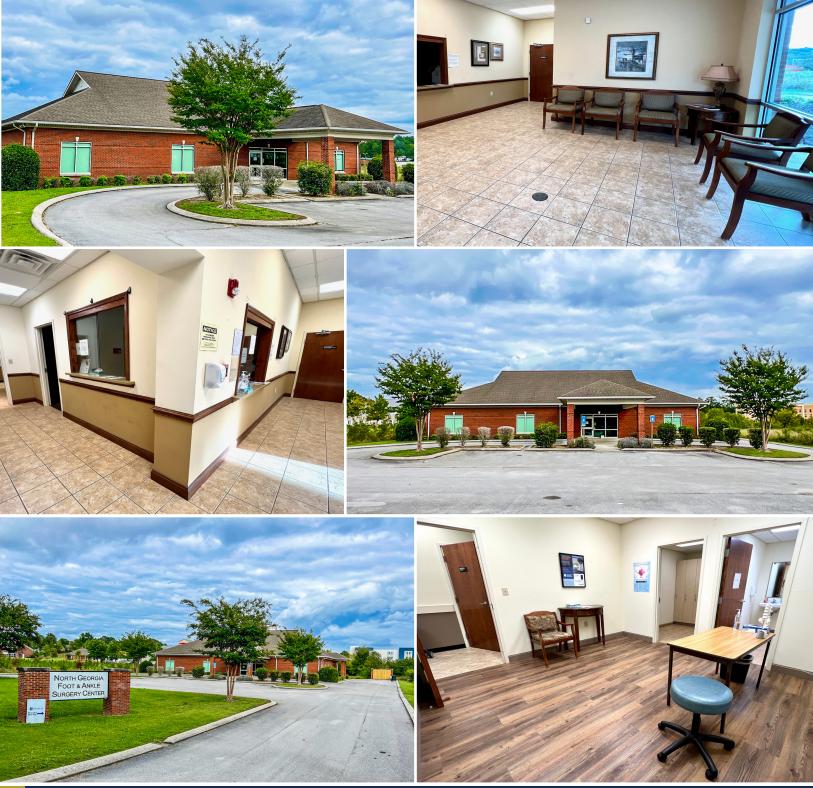

### **PROPERTY OVERVIEW**

Bull Realty is pleased to present the opportunity to conduct business at this freestanding, one-story medical office & surgery center located in Ringgold, GA.

The building has a total of 5,520 SF available for lease at \$18/SF NNN. The property is currently zoned RIN, allowing for a wide range of permitted uses.

This attractive brick building features 2 well built out procedure rooms, an open floor plan and a covered canopy for patient drop-off. This building was previously occupied by a high-volume surgical center and is ideal for medical practices, surgery centers and urgent care clinics. +5,520 SF \$18/SF NNN Available Space Lease Rate