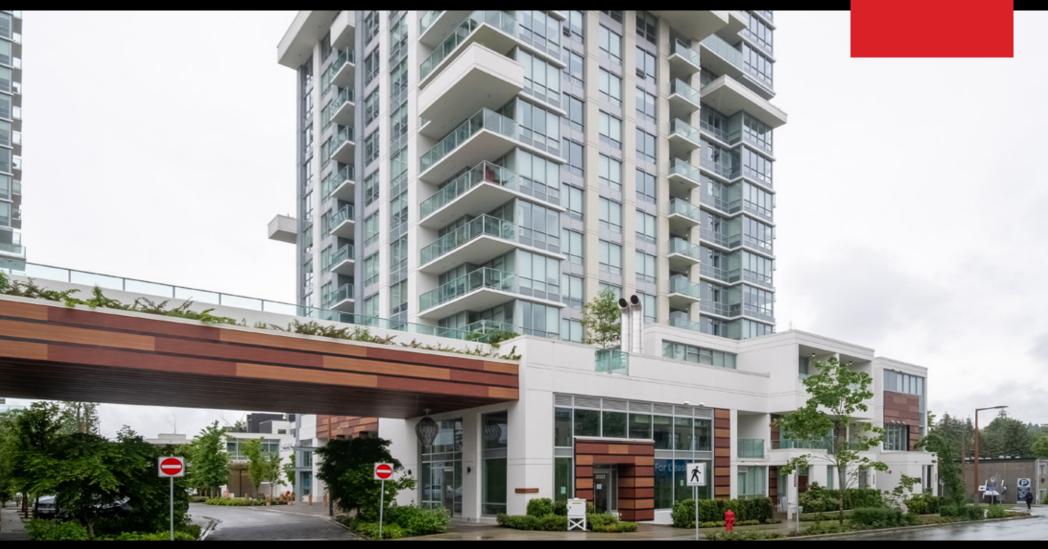

# 1671 LIONS GATE LANE, NORTH VANCOUVER

CORNER RETAIL UNIT IN PARK WEST

## **OVERVIEW**

William Wright Commercial is proud to present a corner retail unit in Keltic Development's PARK WEST community, 1671 Lions Gate Lane (823 SF). This retail unit boasts floor-to-ceiling glazing, an entry door, overheight ceilings, and is overlooking the retail promenade at PARK WEST. Businesses and their patrons will also enjoy the ample parking available underground and at streetfront.