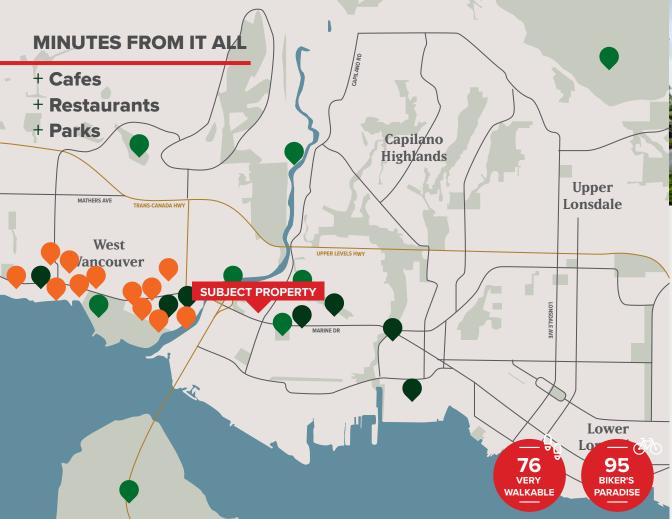

# **LOCATION**

PARK WEST is ideally situated in the center of North Vancouver's Lions Gate Village, which has incredible amenities within a 10 minute radius: Lions Gate Bridge, Park Royal, Ambleside Beach, Grouse and Cypress Mountains, Lions Gate Recreation Centre, Klahanie Park, Stanley Park, and more. The influx of residential development surrounding and including PARK WEST, has added over 1,000 residential units with over 500 units in the permitting pipeline.