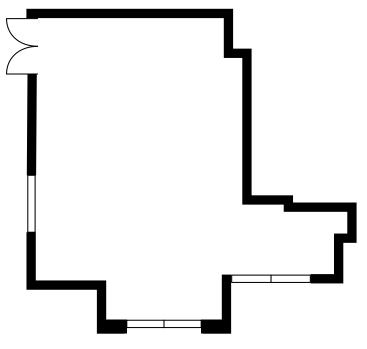

# **SALIENT FACTS**

SIZE

± 823 SF

**ZONING** 

CD (81)

**STRATA FEES** 

\$702.69/month

**PROPERTY TAXES (2024)** 