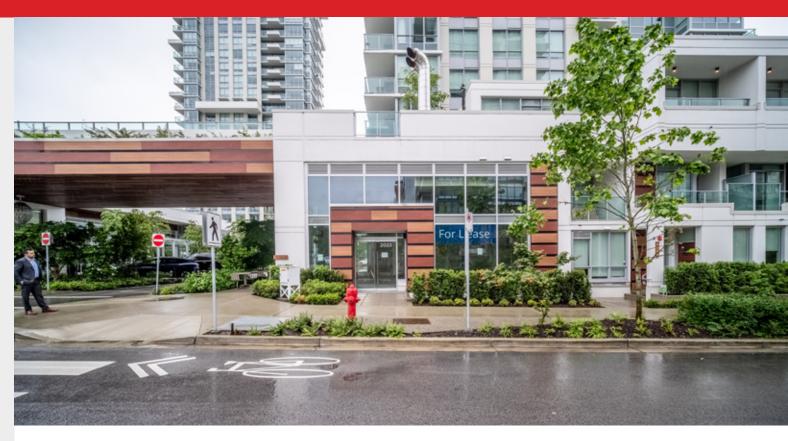

## **OVERVIEW**

William Wright Commercial is proud to present a corner retail unit in Keltic Development's PARK WEST community, 1671 Lions Gate Lane (823 SF). This retail unit boasts floor-to-ceiling glazing, an entry door, overheight ceilings, and is overlooking the retail promenade at PARK WEST. Businesses and their patrons will also enjoy the ample parking available underground and at streetfront.