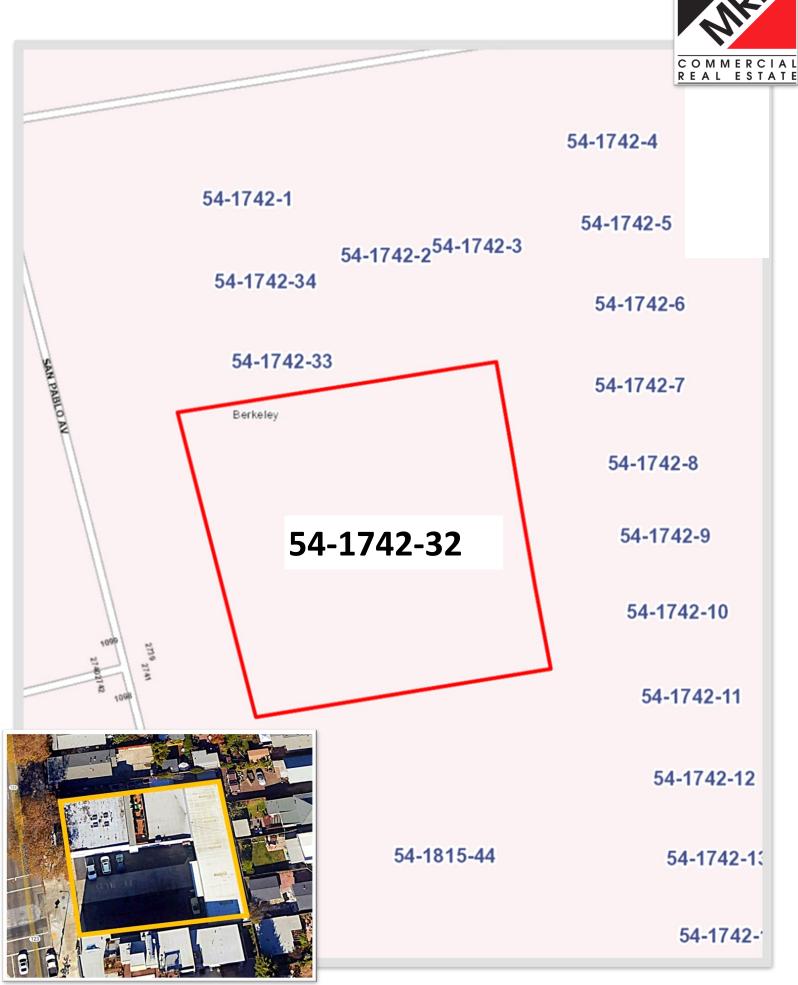

Street and San Pablo Avenue, ±10,800 SF of mixeduse buildings on a large ±19,117-SF parcel with ample fenced and secure off-street parking. Main building is ±5,000 SF on the ground floor with two 2bedroom apartments upstairs (currently vacant). In addition there is a high ceiling WH type building at the rear of ±3,500 SF. Main building has heavy power due to its historical use as a machine shop. Wide glass frontage on San Pablo Avenue with excellent signage opportunities. Potential opportunity for future redevelopment. 10% down **PAGE 2: PHOTOS** SBA financing available for owner **PAGE 3: PLOT MAP** 