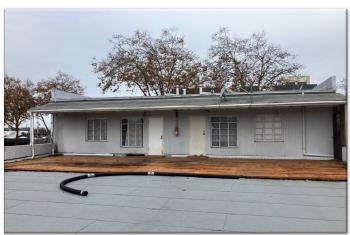

Street and San Pablo Avenue, ±10,800 SF of mixeduse buildings on a large ±19,117-SF parcel with ample fenced and secure off-street parking. Main building is ±5,000 SF on the ground floor with two 2bedroom apartments upstairs (currently vacant). In addition there is a high ceiling WH type building at the rear of ±3,500 SF. Main building has heavy power due to its historical use as a machine shop. Wide glass frontage on San Pablo Avenue with excellent signage opportunities. Potential opportunity for future redevelopment. 10% down **PAGE 2: PHOTOS** SBA financing available for owner **PAGE 3: PLOT MAP** 

## **PHOTOS**