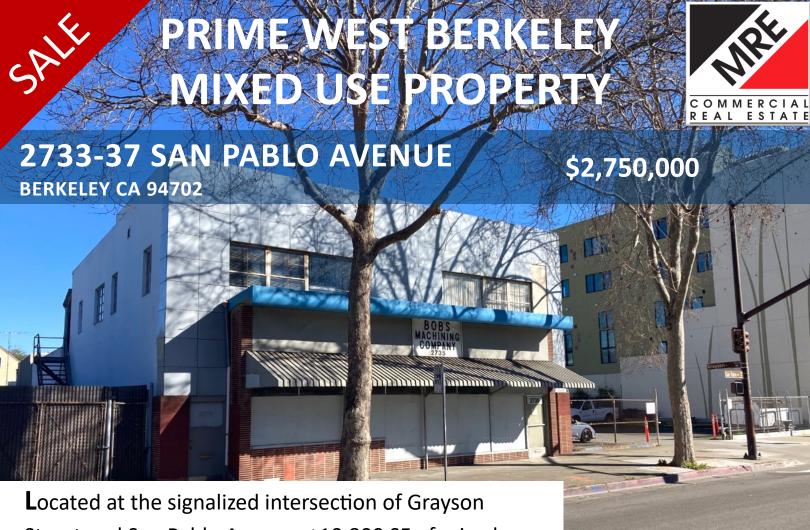

Street and San Pablo Avenue, ±10,800 SF of mixeduse buildings on a large ±19,117-SF parcel with ample fenced and secure off-street parking. Main building is ±5,000 SF on the ground floor with two 2bedroom apartments upstairs (currently vacant). In addition there is a high ceiling WH type building at the rear of ±3,500 SF. Main building has heavy power due to its historical use as a machine shop. Wide glass frontage on San Pablo Avenue with excellent signage opportunities. Potential opportunity for future redevelopment. 10% down **PAGE 2: PHOTOS** SBA financing available for owner **PAGE 3: PLOT MAP** 