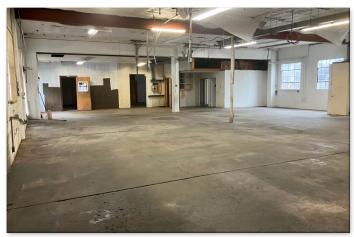

## **PHOTOS**

Street and San Pablo Avenue, ±10,800 SF of mixeduse buildings on a large ±19,117-SF parcel with ample fenced and secure off-street parking. Main building is ±5,000 SF on the ground floor with two 2bedroom apartments upstairs (currently vacant). In addition there is a high ceiling WH type building at the rear of ±3,500 SF. Main building has heavy power due to its historical use as a machine shop. Wide glass frontage on San Pablo Avenue with excellent signage opportunities. Potential opportunity for future redevelopment. 10% down **PAGE 2: PHOTOS** SBA financing available for owner **PAGE 3: PLOT MAP** 