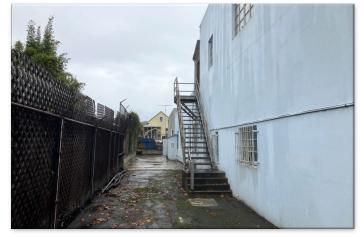

## **PHOTOS**

Street and San Pablo Avenue, ±10,800 SF of mixeduse buildings on a large ±19,117-SF parcel with ample fenced and secure off-street parking. Main building is ±5,000 SF on the ground floor with two 2bedroom apartments upstairs (currently vacant). In addition there is a high ceiling WH type building at the rear of ±3,500 SF. Main building has heavy power due to its historical use as a machine shop. Wide glass frontage on San Pablo Avenue with excellent signage opportunities. Potential opportunity for future redevelopment. 10% down **PAGE 2: PHOTOS** SBA financing available for owner **PAGE 3: PLOT MAP** 