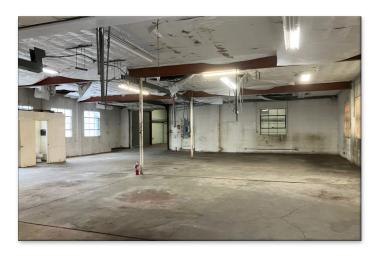

Street and San Pablo Avenue, ±10,800 SF of mixeduse buildings on a large ±19,117-SF parcel with ample fenced and secure off-street parking. Main building is ±5,000 SF on the ground floor with two 2bedroom apartments upstairs (currently vacant). In addition there is a high ceiling WH type building at the rear of ±3,500 SF. Main building has heavy power due to its historical use as a machine shop. Wide glass frontage on San Pablo Avenue with excellent signage opportunities. Potential opportunity for future redevelopment. 10% down **PAGE 2: PHOTOS** SBA financing available for owner **PAGE 3: PLOT MAP** 

## **PHOTOS**