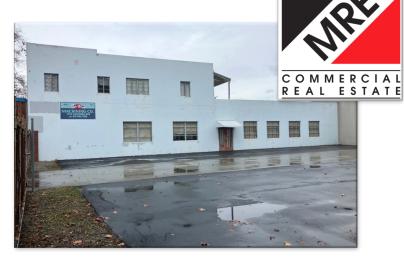

000 SF on the ground floor with two 2bedroom apartments upstairs (currently vacant). In addition there is a high ceiling WH type building at the rear of ±3,500 SF. Main building has heavy power due to its historical use as a machine shop. Wide glass frontage on San Pablo Avenue with excellent signage opportunities. Potential opportunity for future redevelopment. 10% down **PAGE 2: PHOTOS** SBA financing available for owner **PAGE 3: PLOT MAP** 

user buyers.

**PAGE 4: PROXIMITY AERIAL** 

**Erik Housh** 510-450-1410

ehoush@mrecommercial.com CA DRE No: 00884250

**Francis Griffin** 510-450-1405

fgriffin@mrecommercial.com CA DRE No: 02016713



To Show Please Contact Listing Agents

All information herein is offered in good faith and deemed accurate, but not guaranteed.

## **PHOTOS**