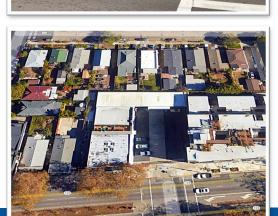

Street and San Pablo Avenue, ±10,800 SF of mixeduse buildings on a large ±19,117-SF parcel with ample fenced and secure off-street parking. Main building is ±5,000 SF on the ground floor with two 2bedroom apartments upstairs (currently vacant). In addition there is a high ceiling WH type building at the rear of ±3,500 SF. Main building has heavy power due to its historical use as a machine shop. Wide glass frontage on San Pablo Avenue with excellent signage opportunities. Potential opportunity for future redevelopment. 10% down **PAGE 2: PHOTOS** SBA financing available for owner **PAGE 3: PLOT MAP** 