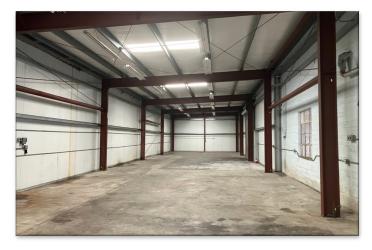

Street and San Pablo Avenue, ±10,800 SF of mixeduse buildings on a large ±19,117-SF parcel with ample fenced and secure off-street parking. Main building is ±5,000 SF on the ground floor with two 2bedroom apartments upstairs (currently vacant). In addition there is a high ceiling WH type building at the rear of ±3,500 SF. Main building has heavy power due to its historical use as a machine shop. Wide glass frontage on San Pablo Avenue with excellent signage opportunities. Potential opportunity for future redevelopment. 10% down **PAGE 2: PHOTOS** SBA financing available for owner **PAGE 3: PLOT MAP** 

## **PHOTOS**