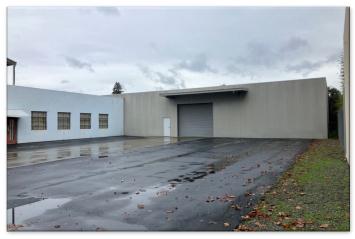

Street and San Pablo Avenue, ±10,800 SF of mixeduse buildings on a large ±19,117-SF parcel with ample fenced and secure off-street parking. Main building is ±5,000 SF on the ground floor with two 2bedroom apartments upstairs (currently vacant). In addition there is a high ceiling WH type building at the rear of ±3,500 SF. Main building has heavy power due to its historical use as a machine shop. Wide glass frontage on San Pablo Avenue with excellent signage opportunities. Potential opportunity for future redevelopment. 10% down **PAGE 2: PHOTOS** SBA financing available for owner **PAGE 3: PLOT MAP** 

## **PHOTOS**