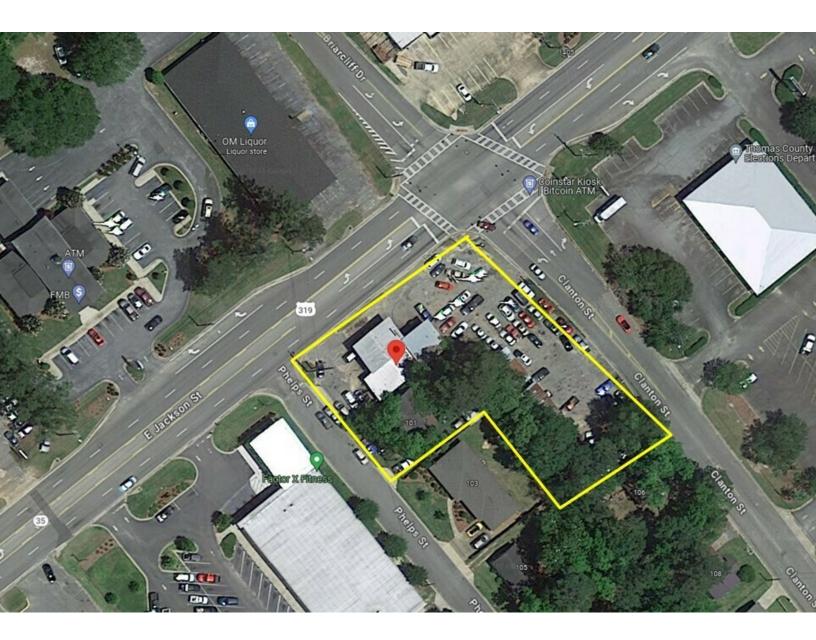

### **PROPERTY OVERVIEW**

This cleared and almost fully paved parcel is at a traffic light corner on East Jackson Street. Cross streets are Clanton Street and Phelps Street. Multiple access points from all three streets. Property is ideal for fast food, gas station, convenience store, bank, or numerous other retail or professional services uses.

# AERIAL/PARCEL **RETAIL-PAD** 1400 EAST JACKSON STREET, THOMASVILLE, GA 31792

**Trey DeSantis** 850.766.6868 trey@tlgproperty.com TLG REAL ESTATE SERVICES 3520 Thomasville Road, Suite 200, Tallahassee, FL 32309 850.385.6363