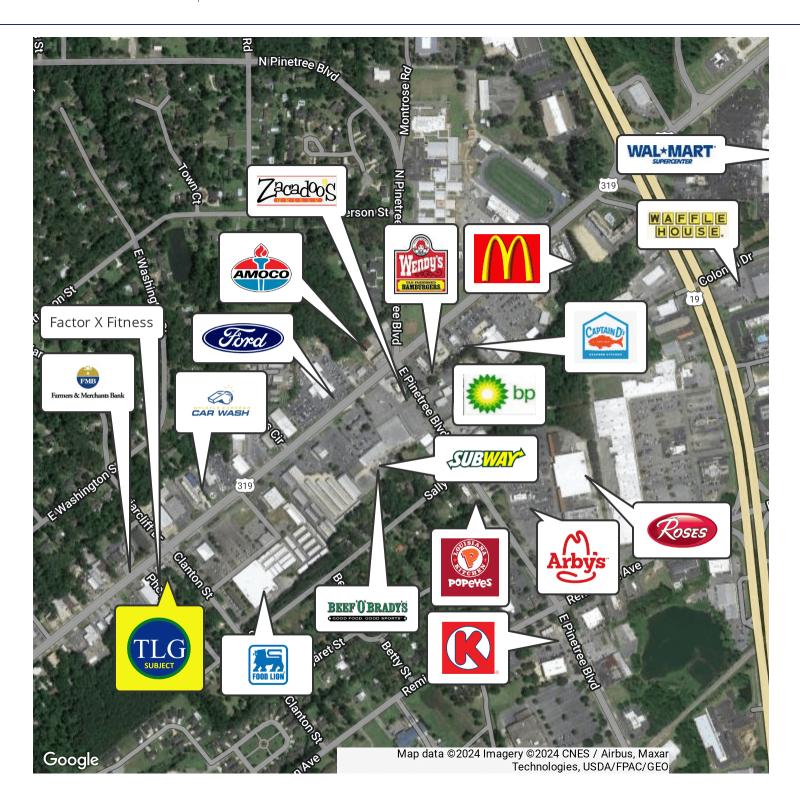

### **LOCATION OVERVIEW**

Jackson Street is a main retail corridor in Thomasville. Numerous retail, restaurant, and office uses including Food Lion, ALDI, Factor Fitness, The First Bank, Ford dealership, Wendy's, and McDonald's are all in close proximity.

## RETAILER MAP **RETAIL-PAD** 1400 EAST JACKSON STREET, THOMASVILLE, GA 31792

Trey DeSantis 850.766.6868 trey@tlgproperty.com **TLG REAL ESTATE SERVICES** 3520 Thomasville Road, Suite 200, Tallahassee, FL 32309 850.385.6363