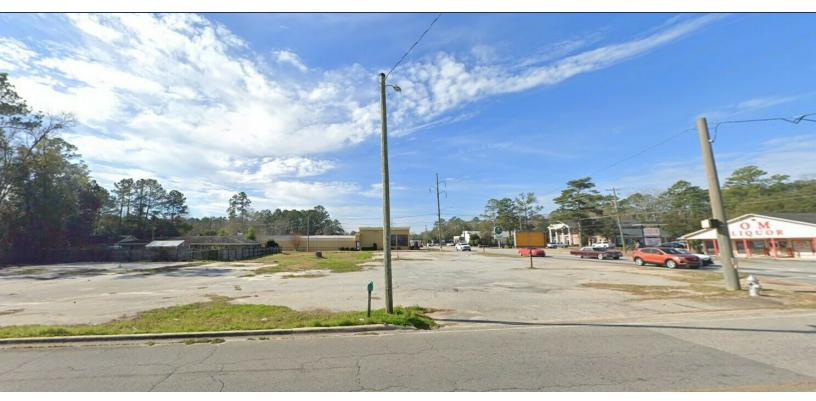

### **PROPERTY OVERVIEW**

This cleared and almost fully paved parcel is at a traffic light corner on East Jackson Street. Cross streets are Clanton Street and Phelps Street. Multiple access points from all three streets. Property is ideal for fast food, gas station, convenience store, bank, or numerous other retail or professional services uses.

### **LOCATION OVERVIEW**

Jackson Street is a main retail corridor in Thomasville. Numerous retail, restaurant, and office uses including Food Lion, ALDI, Factor Fitness, The First Bank, Ford dealership, Wendy's, and McDonald's are all in close proximity.

#### Traffic counts:

13,400 on E Jackson Street/HWY 319 4,000 on Clanton Street

Trey DeSantis 850.766.6868 trey@tlgproperty.com **TLG REAL ESTATE SERVICES** 3520 Thomasville Road, Suite 200, Tallahassee, FL 32309 850.385.6363