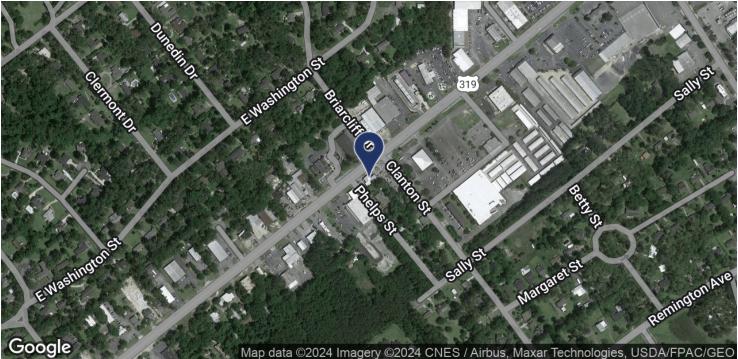

# AERIAL/PARCEL **RETAIL-PAD** 1400 EAST JACKSON STREET, THOMASVILLE, GA 31792

**Trey DeSantis** 850.766.6868 trey@tlgproperty.com TLG REAL ESTATE SERVICES 3520 Thomasville Road, Suite 200, Tallahassee, FL 32309 850.385.6363

### **PROPERTY OVERVIEW**

This cleared and almost fully paved parcel is at a traffic light corner on East Jackson Street. Cross streets are Clanton Street and Phelps Street. Multiple access points from all three streets. Property is ideal for fast food, gas station, convenience store, bank, or numerous other retail or professional services uses.