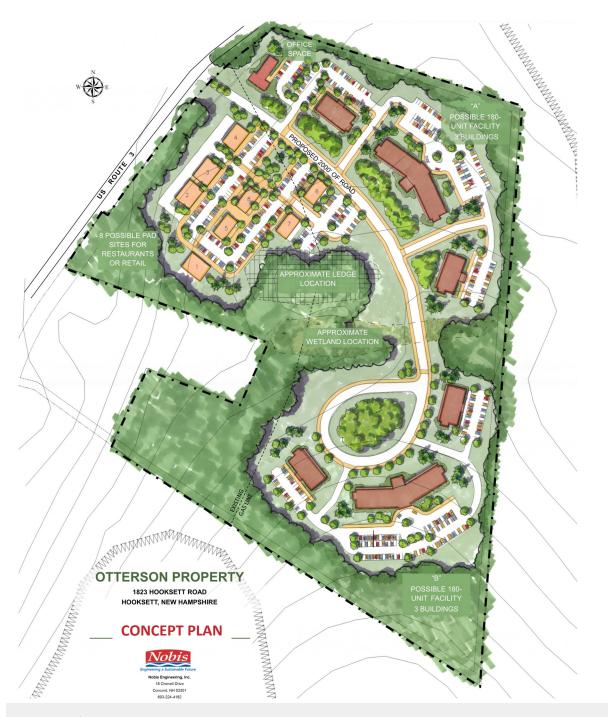

### **Hooksett NH**

This 40+ acre parcel of land has 995± feet of frontage along busy Hooksett Road. Uses include retail and senior housing to name a few. With a vehicle count of 21,000+ per day this is a prime location for any business.