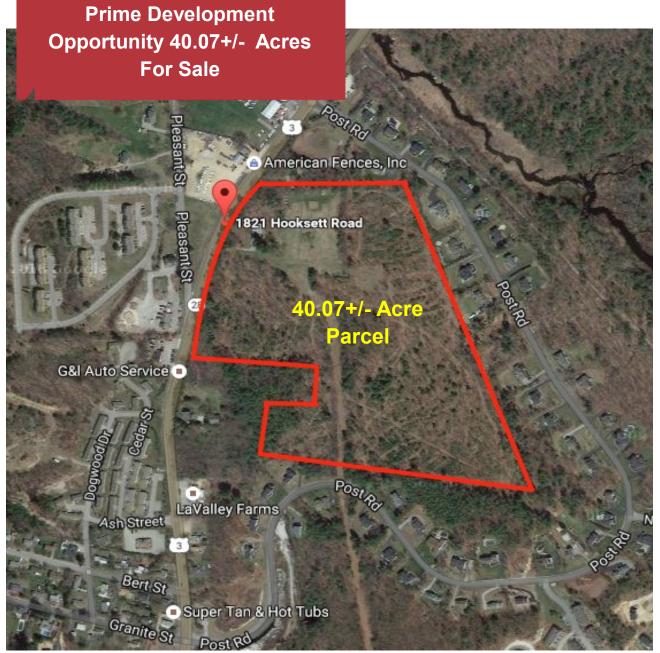

### **Hooksett NH**

This 40+ acre parcel of land has 995± feet of frontage along busy Hooksett Road. Uses include retail and senior housing to name a few. With a vehicle count of 21,000+ per day this is a prime location for any business.

## Sale Price \$1,200,000

Prime Development
Opportunity 40.07+/- Acres
For Sale