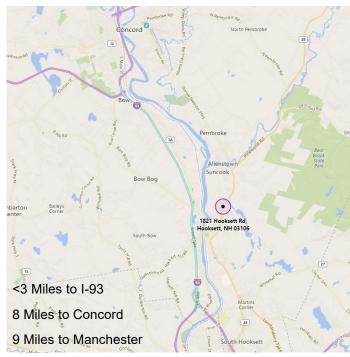

### **Hooksett NH**

This 40+ acre parcel of land has 995± feet of frontage along busy Hooksett Road. Uses include retail and senior housing to name a few. With a vehicle count of 21,000+ per day this is a prime location for any business.