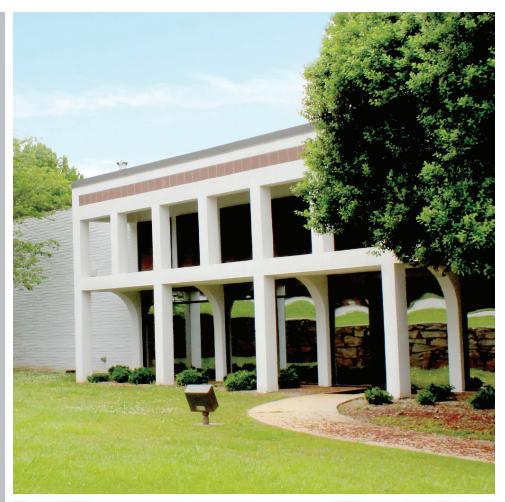

## 48,000 SF Flex Industrial Space For Lease

**Recently Completed Office Renovations** 

5070 Minola Drive, Stonecrest, GA 30018

JORDAN CAMP 404.969.9487 jordan.camp@oakleyrep.com **REID HANNER** 404.281.7068 reid.hanner@oakleyrep.com

## 5070 Minola Drive, Stonecrest, GA 30018

5070 Minola Drive sits about five miles outside of I-285, between two exits off I-20: exits 68 and 71. 5070 Minola Drive has six dock doors, 1 drive-in door, and a fully concrete truck court.