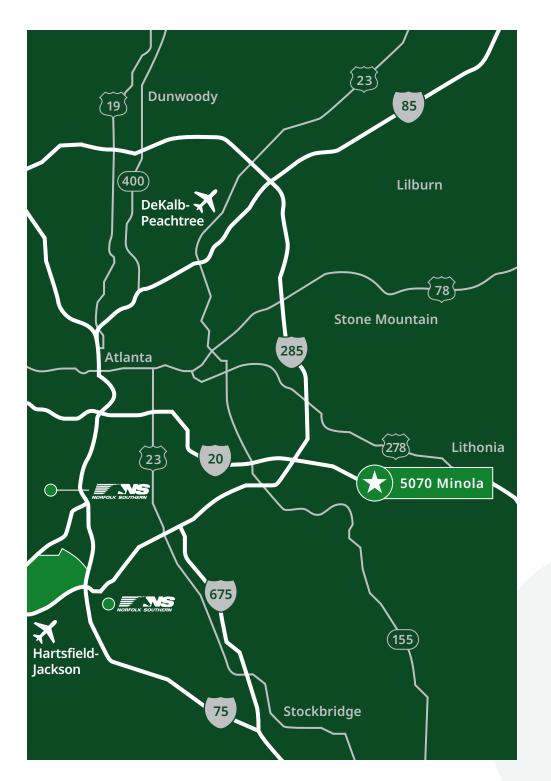

## 5070 Minola Drive, Stonecrest, GA 30018

5070 Minola Drive sits about five miles outside of I-285, between two exits off I-20: exits 68 and 71. 5070 Minola Drive has six dock doors, 1 drive-in door, and a fully concrete truck court.

| NOTABLE DESTINATIONS                     | DRIVING DISTANCES (MILES) |
|------------------------------------------|---------------------------|
| I-20                                     | 1.0                       |
| I-285                                    | 4.6                       |
| I-85                                     | 14.5                      |
| Downtown Atlanta                         | 14.7                      |
| I-75                                     | 16.4                      |
| Norfolk Southern, Forest Park            | 16.5                      |
| Hartsfield-Jackson International Airport | 17.8                      |
| Norfolk Southern, Industry Yard          | 20.0                      |
| DeKalb-Peachtree Airport                 | 21.0                      |