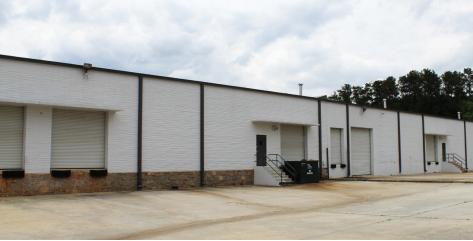

## 5070 Minola Drive, Stonecrest, GA 30018

5070 Minola Drive sits about five miles outside of I-285, between two exits off I-20: exits 68 and 71. 5070 Minola Drive has six dock doors, 1 drive-in door, and a fully concrete truck court.