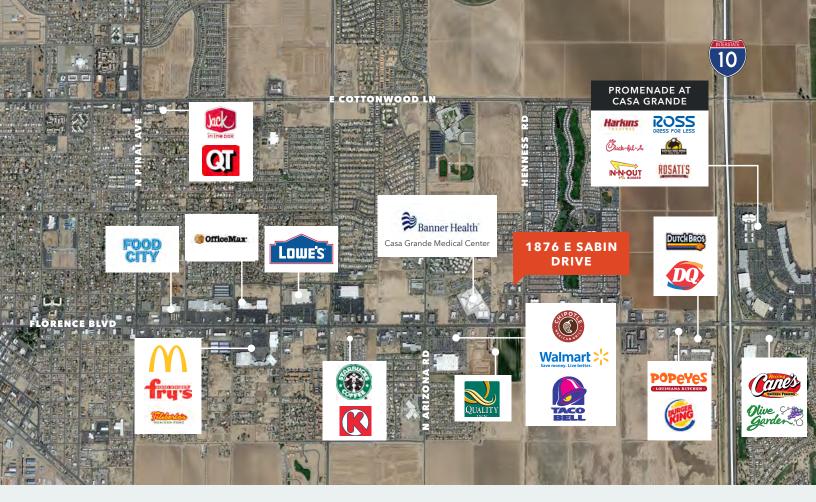

#### 1876 E SABIN DRIVE

1876 E Sabin Drive, Building B is part of a three-building, 26,129 square foot medical park centrally located in Casa Grande just off of Florence Blvd. The property is located adjacent to Banner Casa Grande Medical Center and Interstate I-10 is less than 1.5 miles away for easy access. The property is move-in ready and is available for sale.

**BALANCED** mix of healthcare specialties within the medical office park

**ADJACENT** to Banner Casa Grande Medical Center

**LOCATED** less than 1.5 miles from I-10 access

0.6 MILES

TO PROMENADE AT CASA GRANDE RETAIL AMENITIES

**ADJACENT** 

TO BANNER CASA GRANDE MEDICAL CENTER

**1.5 MILES** 

**FROM I-10 ACCESS** 

FOR MORE INFORMATION CONTACT:

PERRY GABUZZI, ccim 602.513.5116 perry.gabuzzi@kidder.com