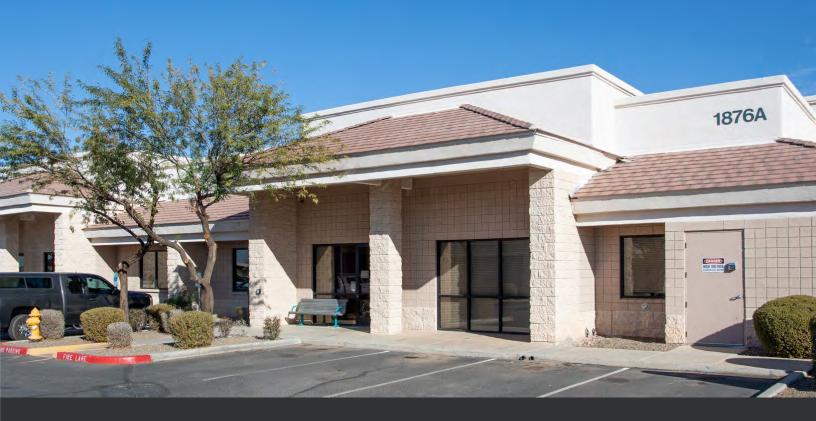

# FREESTANDING MEDICAL OWNER/USER OPPORTUNITY

1876 E SABIN DR, BLDG B | CASA GRANDE, AZ

11,078 SF Medical Office Available for Sale

**SALES INQUIRIES:** 

PERRY GABUZZI, ccim 602.513.5116 perry.gabuzzi@kidder.com

#### 1876 E SABIN DRIVE

1876 E Sabin Drive, Building B is part of a three-building, 26,129 square foot medical park centrally located in Casa Grande just off of Florence Blvd. The property is located adjacent to Banner Casa Grande Medical Center and Interstate I-10 is less than 1.5 miles away for easy access. The property is move-in ready and is available for sale.

#### PROPERTY HIGHLIGHTS

26,129 SF three building medical office park

11,078 SF BUILDING available for sale

**CALL** for sales pricing

**ABUNDANT** open patient parking at 5.0/1,000

**TWO** operating rooms, spacious lobby and exam rooms previously used as an oncology practice