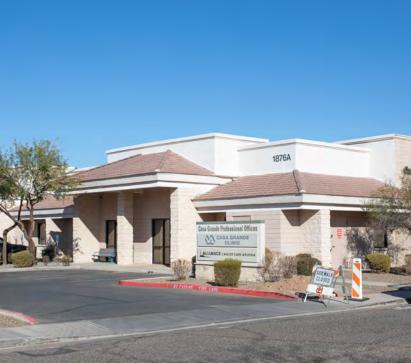

# FREESTANDING MEDICAL OWNER/USER OPPORTUNITY

1876 E SABIN DR, BLDG B | CASA GRANDE, AZ

11,078 SF Medical Office Available for Sale

**SALES INQUIRIES:** 

PERRY GABUZZI, ccim 602.513.5116 perry.gabuzzi@kidder.com

#### 1876 E SABIN DRIVE

1876 E Sabin Drive, Building B is part of a three-building, 26,129 square foot medical park centrally located in Casa Grande just off of Florence Blvd. The property is located adjacent to Banner Casa Grande Medical Center and Interstate I-10 is less than 1.5 miles away for easy access. The property is move-in ready and is available for sale.

#### PROPERTY HIGHLIGHTS

26,129 SF three building medical office park

11,078 SF BUILDING available for sale

**CALL** for sales pricing

**ABUNDANT** open patient parking at 5.0/1,000

**TWO** operating rooms, spacious lobby and exam rooms previously used as an oncology practice