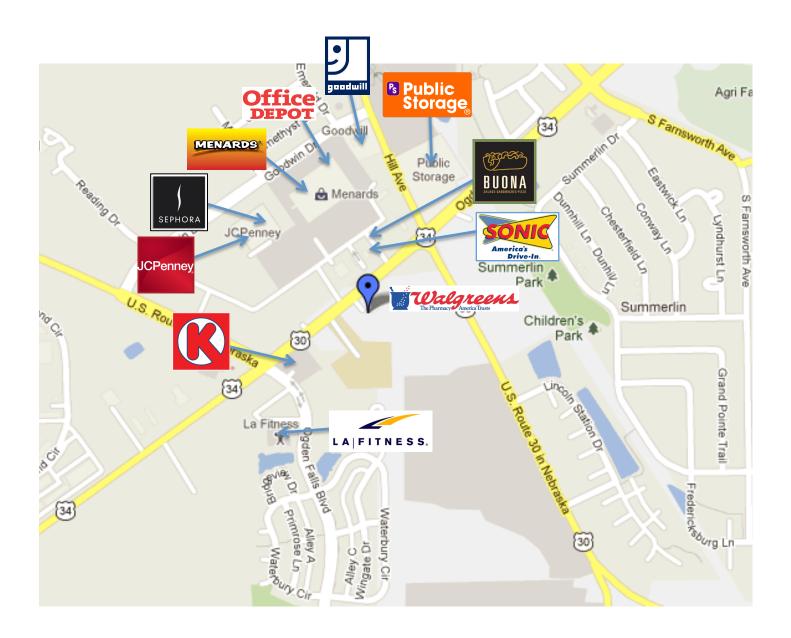

#### MIXED USE SPACE

This is an incredible, flexible property of retail, industrial and office space. The zoning for this space is B2 for General Business. It has well and septic. The property sits at a great location to run or develop you business at the busy intersection of Route 34 and Route 30. It is located across the street from JCPenny, Menards, Walgreens, Sonic and Buona Beef. There is an office on warehouse site, space and outdoor storage and parking. This location provides for great business exposure

#### **AREA TENANTS**

JCPenny Walgreens Buona Beef Menards Sonic

STEVE HORVATH | tel 630.430.4300 | fax 312.733.6865 | steve@conloncommercial.com

#### ARIEL MAP

## ARIEL MAP

#### LOCAL RETAILERS