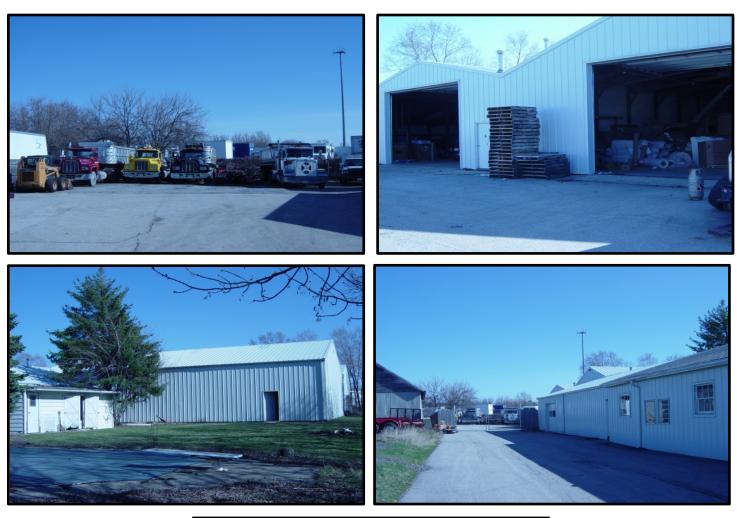

industrial and office space. The zoning for this space is B2 for General Business. It has well and septic. The property sits at a great location to run or develop you business at the busy intersection of Route 34 and Route 30. It is located across the street from JCPenny, Menards, Walgreens, Sonic and Buona Beef. There is an office on warehouse site, space and outdoor storage and parking. This location provides for great business exposure

#### **PROPERTY HIGHLIGHTS**

Prime Location Great Business Exposure Lots of Space Near Major Retailers 8 Surface Parking Spaces Left and Right Turn onto Route 34

#### **AREA TENANTS**

JCPenny Walgreens Buona Beef Menards Sonic

STEVE HORVATH | tel 630.430.4300 | fax 312.733.6865 | steve@conloncommercial.com



## SITE PHOTOS







#### SITE PHOTOS





# MIXED USE SPACE 1 2 1 0 R O U T E 3 4 OSWEGO, ILLINOIS 60543



#### ARIEL MAP



# MIXED USE SPACE 1 2 1 0 R O U T E 3 4 OSWEGO, ILLINOIS 60543



## ARIEL MAP





#### LOCAL RETAILERS





#### PLAT SURVEY





#### PLAT SURVEY