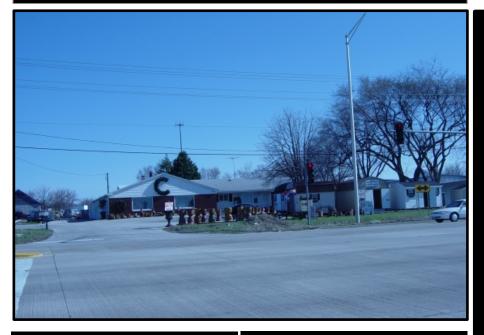

## SITE PHOTOS

#### SITE PHOTOS

#### MIXED USE SPACE

This is an incredible, flexible property of retail, industrial and office space. The zoning for this space is B2 for General Business. It has well and septic. The property sits at a great location to run or develop you business at the busy intersection of Route 34 and Route 30. It is located across the street from JCPenny, Menards, Walgreens, Sonic and Buona Beef. There is an office on warehouse site, space and outdoor storage and parking. This location provides for great business exposure