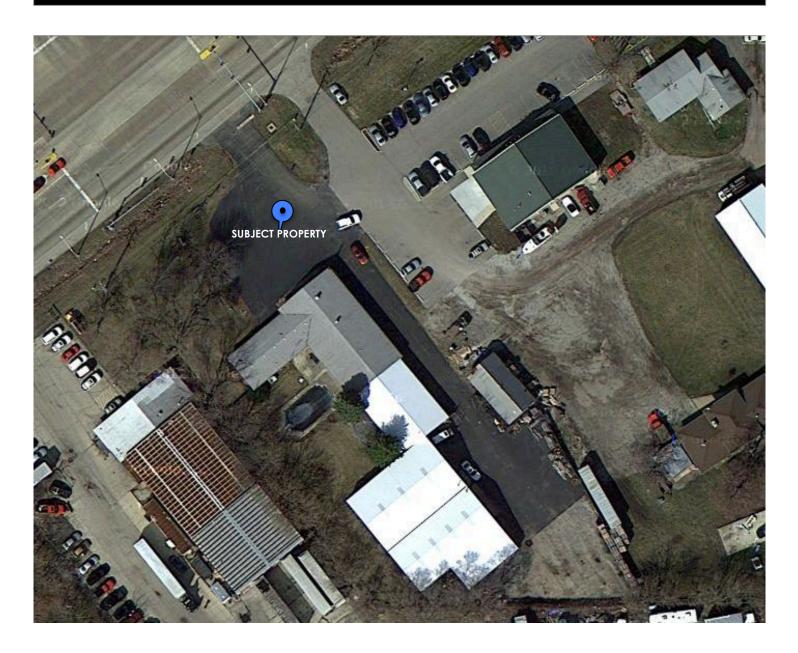

business at the busy intersection of Route 34 and Route 30. It is located across the street from JCPenny, Menards, Walgreens, Sonic and Buona Beef. There is an office on warehouse site, space and outdoor storage and parking. This location provides for great business exposure

#### **PROPERTY HIGHLIGHTS**

Prime Location Great Business Exposure Lots of Space Near Major Retailers 8 Surface Parking Spaces Left and Right Turn onto Route 34

#### **AREA TENANTS**

JCPenny Walgreens Buona Beef Menards Sonic

STEVE HORVATH | tel 630.430.4300 | fax 312.733.6865 | steve@conloncommercial.com



## SITE PHOTOS







#### SITE PHOTOS





# MIXED USE SPACE 1 2 1 0 R O U T E 3 4 OSWEGO, ILLINOIS 60543



#### ARIEL MAP



# MIXED USE SPACE 1 2 1 0 R O U T E 3 4 OSWEGO, ILLINOIS 60543



## ARIEL MAP





#### LOCAL RETAILERS





#### PLAT SURVEY





#### PLAT SURVEY