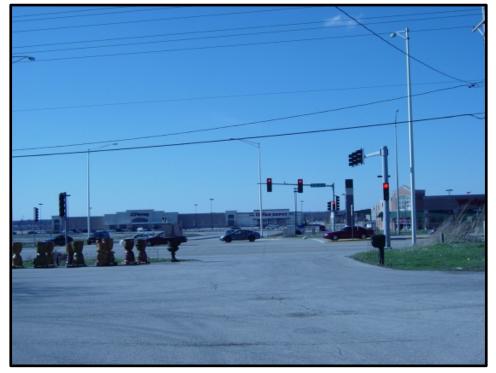

## SITE PHOTOS

#### SITE PHOTOS

#### MIXED USE SPACE

This is an incredible, flexible property of retail, industrial and office space. The zoning for this space is B2 for General Business. It has well and septic. The property sits at a great location to run or develop you business at the busy intersection of Route 34 and Route 30. It is located across the street from JCPenny, Menards, Walgreens, Sonic and Buona Beef. There is an office on warehouse site, space and outdoor storage and parking. This location provides for great business exposure