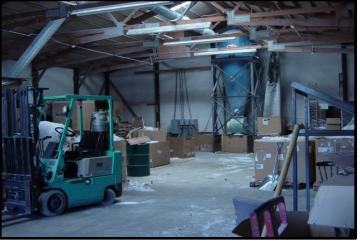

ndustrial and office space. The zoning for this space is B2 for General Business. It has well and septic. The property sits at a great location to run or develop you business at the busy intersection of Route 34 and Route 30. It is located across the street from JCPenny, Menards, Walgreens, Sonic and Buona Beef. There is an office on warehouse site, space and outdoor storage and parking. This location provides for great business exposure

#### **PROPERTY HIGHLIGHTS**

Prime Location Great Business Exposure Lots of Space Near Major Retailers 8 Surface Parking Spaces Left and Right Turn onto Route 34

#### **AREA TENANTS**

JCPenny Walgreens Buona Beef Menards Sonic

STEVE HORVATH | tel 630.430.4300 | fax 312.733.6865 | steve@conloncommercial.com



## SITE PHOTOS







#### SITE PHOTOS





# MIXED USE SPACE 1 2 1 0 R O U T E 3 4 OSWEGO, ILLINOIS 60543



#### ARIEL MAP



# MIXED USE SPACE 1 2 1 0 R O U T E 3 4 OSWEGO, ILLINOIS 60543



## ARIEL MAP





#### LOCAL RETAILERS





#### PLAT SURVEY





#### PLAT SURVEY