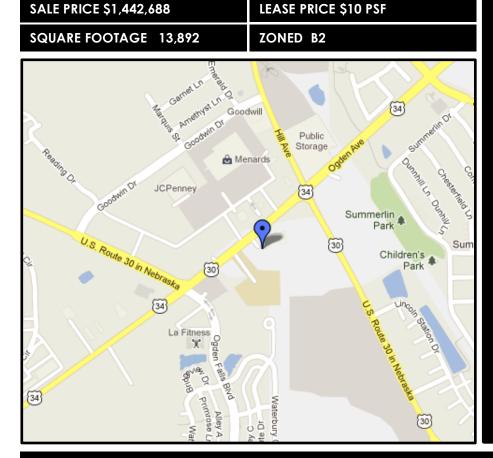

#### ARIEL MAP

## ARIEL MAP

#### MIXED USE SPACE

This is an incredible, flexible property of retail, industrial and office space. The zoning for this space is B2 for General Business. It has well and septic. The property sits at a great location to run or develop you business at the busy intersection of Route 34 and Route 30. It is located across the street from JCPenny, Menards, Walgreens, Sonic and Buona Beef. There is an office on warehouse site, space and outdoor storage and parking. This location provides for great business exposure