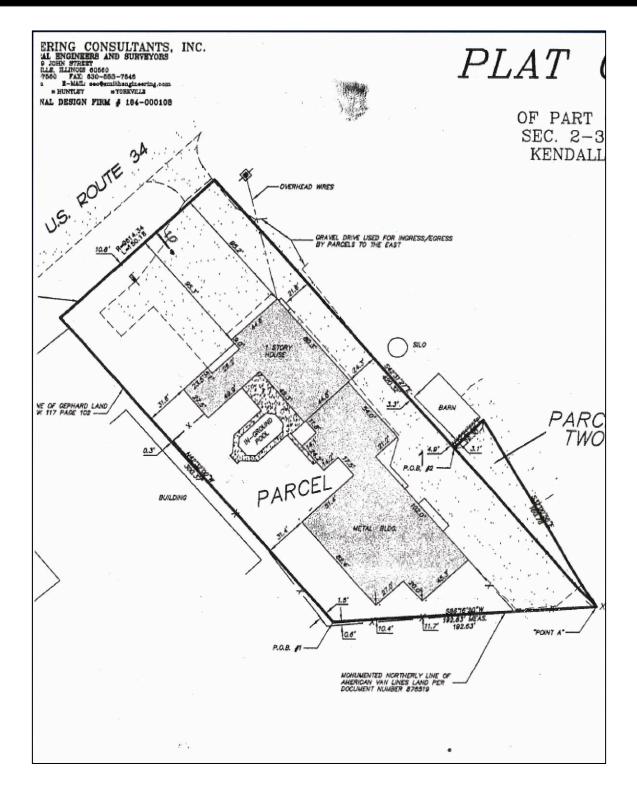

d Route 30. It is located across the street from JCPenny, Menards, Walgreens, Sonic and Buona Beef. There is an office on warehouse site, space and outdoor storage and parking. This location provides for great business exposure

#### **PROPERTY HIGHLIGHTS**

Prime Location Great Business Exposure Lots of Space Near Major Retailers 8 Surface Parking Spaces Left and Right Turn onto Route 34

#### **AREA TENANTS**

JCPenny Walgreens Buona Beef Menards Sonic

STEVE HORVATH | tel 630.430.4300 | fax 312.733.6865 | steve@conloncommercial.com



## SITE PHOTOS







#### SITE PHOTOS





# MIXED USE SPACE 1 2 1 0 R O U T E 3 4 OSWEGO, ILLINOIS 60543



#### ARIEL MAP



# MIXED USE SPACE 1 2 1 0 R O U T E 3 4 OSWEGO, ILLINOIS 60543



## ARIEL MAP





#### LOCAL RETAILERS





#### PLAT SURVEY





#### PLAT SURVEY