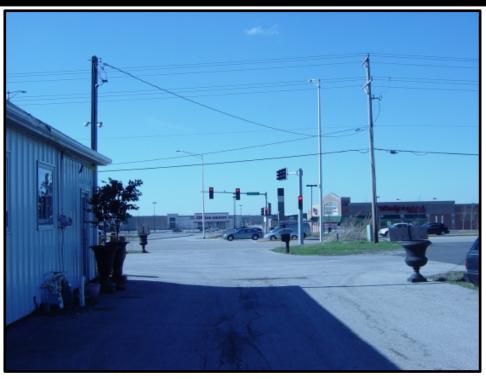

## SITE PHOTOS

#### SITE PHOTOS

#### MIXED USE SPACE

This is an incredible, flexible property of retail, industrial and office space. The zoning for this space is B2 for General Business. It has well and septic. The property sits at a great location to run or develop you business at the busy intersection of Route 34 and Route 30. It is located across the street from JCPenny, Menards, Walgreens, Sonic and Buona Beef. There is an office on warehouse site, space and outdoor storage and parking. This location provides for great business exposure