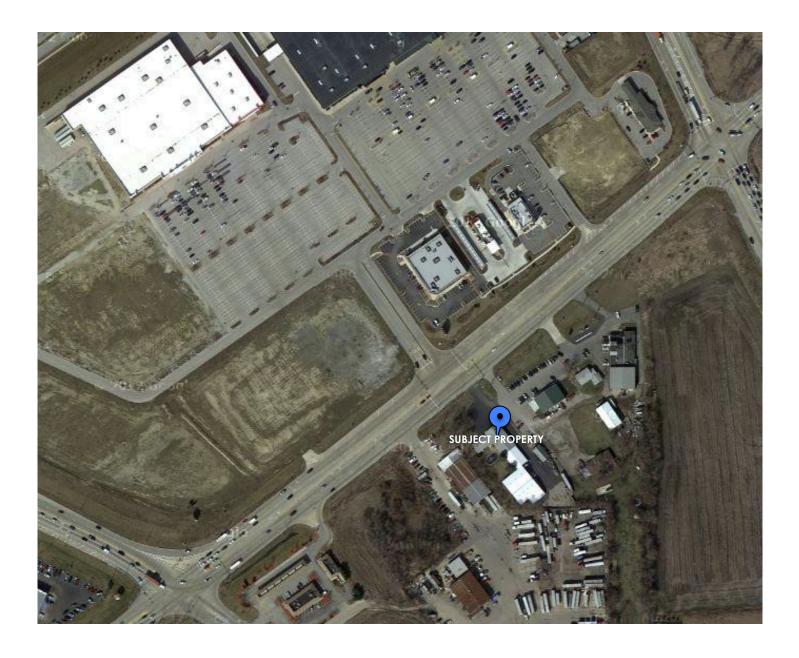

has well and septic. The property sits at a great location to run or develop you business at the busy intersection of Route 34 and Route 30. It is located across the street from JCPenny, Menards, Walgreens, Sonic and Buona Beef. There is an office on warehouse site, space and outdoor storage and parking. This location provides for great business exposure

#### **PROPERTY HIGHLIGHTS**

Prime Location Great Business Exposure Lots of Space Near Major Retailers 8 Surface Parking Spaces Left and Right Turn onto Route 34

#### **AREA TENANTS**

JCPenny Walgreens Buona Beef Menards Sonic

STEVE HORVATH | tel 630.430.4300 | fax 312.733.6865 | steve@conloncommercial.com



## SITE PHOTOS







#### SITE PHOTOS





# MIXED USE SPACE 1 2 1 0 R O U T E 3 4 OSWEGO, ILLINOIS 60543



#### ARIEL MAP



# MIXED USE SPACE 1 2 1 0 R O U T E 3 4 OSWEGO, ILLINOIS 60543



## ARIEL MAP





#### LOCAL RETAILERS





#### PLAT SURVEY





#### PLAT SURVEY