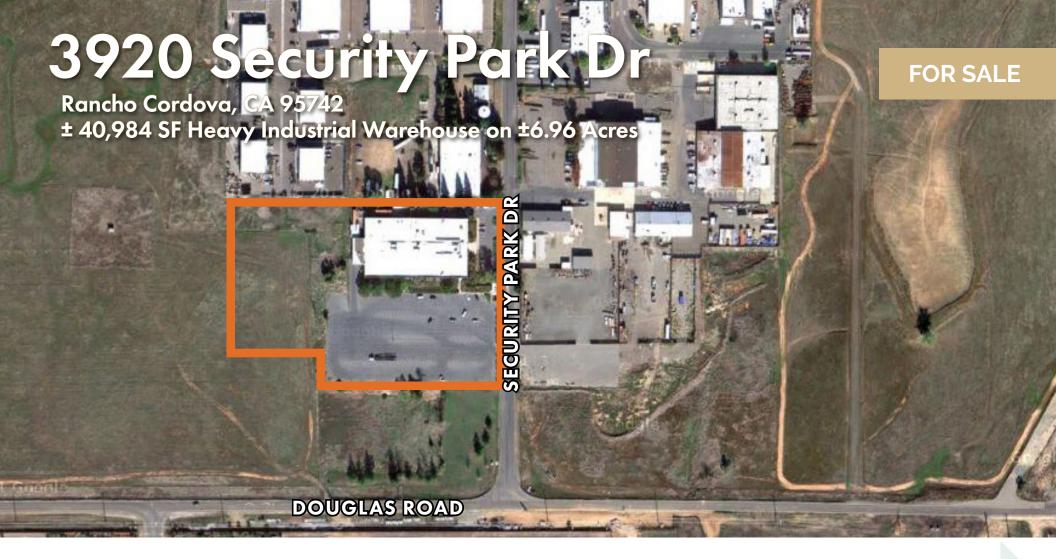

RIENCES.

In the heart of sun-soaked Gold Country, with exploration waiting in every direction, you will find the perfect backdrop for your business.

Rancho Cordova, CA is an emerging urban center with a small-town feel, with excellent access to Highway 50 and located 12 miles from Downtown Sacramento. Rancho Cordova offers a wide variety of event centers, museums, banquet halls, and a close proximity to wineries, along with an award-winning Barrel District where you can sip delicious craft brews and spirits. With a thriving and diverse foodie scene, your workforce will have a variety of restaurants and eateries that are ready to welcome your group. Being one of the largest employment centers in the region Rancho Cordova is committed to supporting and expanding its business community.





#### ABOUT TRI COMMERCIAL DRE #00532032

As a full-service brokerage firm, TRI Commercial provides complete tenant/landlord representation in leasing, as well as property acquisition and disposition services. We have a strong presence in San Francisco, Oakland, Walnut Creek, Sacramento, Rocklin and Roseville with direct access to every major office market in Northern California.

Through our affiliation with CORFAC International, we also provide clients with national and international coverage. No matter what your requirements, you'll find a TRI agent who possesses the knowledge, expertise and commitment to fulfill all of your commercial real estate needs.



#### Greg Redman

Vice President 916.677.8172 gredman@tricommercial.com LIC: #00984344