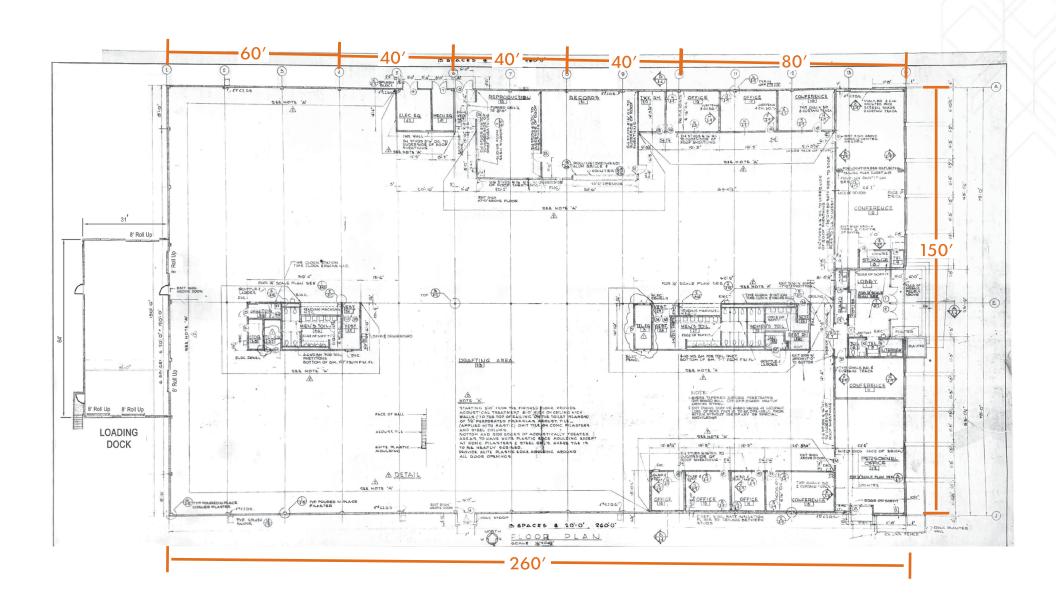

tal Bldg SF:** ±40,984 Square Feet, Divisible to ±6,000 Square Feet

**APN:** 072-0370-066

**Zoning:** M-2 - Heavy Industrial

**Year Built:** 1982

800 amp 480 v Power:

Currently 10 feet to drop ceiling if removed it would

**Clear Height:** be approximately 16 feet in the center and 13 feet on

the sides

**Dock Door:** Two (2) Roll Up Doors

**Grade Level Doors:** One (1) Roll Up Doors

\$6,500,000.00 Sale Price:

## 3920 Security Park Dr Rancho Cordova, CA 95742

Rare 40,984 square foot heavy industrial warehouse with office on a large 6.9 Acre parcel with approximately 2 acres of paved parking in the Sunrise industrial sub-market. Also available for lease, this building can be divisible to  $\pm 6,000$  SF for a tenant. Automotive and body shop uses are allowed.



### Floor Plans



# 3920 Security Park Dr Rancho Cordova, CA 95742

## Parcel Map







## 3920 Security Park Dr Rancho Cordova, CA 95742

### SBA Purchase Scenario

| Building Purchase Price     | \$6,500,000 |
|-----------------------------|-------------|
| 50% Five Star Bank          | \$3,250,000 |
| 40% SBA 504 Loan            | \$2,600,000 |
| 10% Down Payment From Buyer | \$650,000   |

For all lending questions and to get qualified, please contact:

Jen Matulich

**SVP Business Development Officer** 

Phone: 916-591-7450

E-Mail: jmatulich@fivestarbank.com



#### **Loan Structure Example**

|                 | Loan        | Rate            | Term    | Amortization | Payment              |
|-----------------|-------------|-----------------|---------|--------------|----------------------|
| Five S