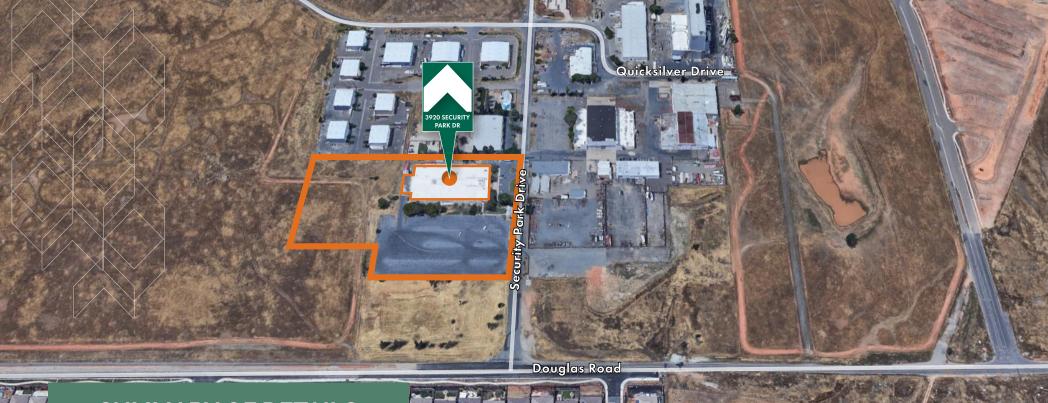

## 3920 Security Park Dr

**FOR SALE** 

Rancho Cordova, CA 95742 ± 40,984 SF Heavy Industrial Warehouse ±6.96 Acres of Land





### **SUMMARY OF DETAILS**

Address: 3920 Security Park Dr, Rancho Cordova, CA 95742

**Total Bldg SF:** ±40,984 Square Feet, Divisible to ±6,000 Square Feet

**APN:** 072-0370-066

**Zoning:** M-2 - Heavy Industrial

**Year Built:** 1982

800 amp 480 v Power:

Currently 10 feet to drop ceiling if removed it would

**Clear Height:** be approximately 16 feet in the center and 13 feet on

the sides

**Dock Door:** Two (2) Roll Up Doors

**Grade Level Doors:** One (1) Roll Up Doors

\$6,500,000.00 Sale Price:

## 3920 Security Park Dr Rancho Cordova, CA 95742

Rare 40,984 square foot heavy industrial warehouse with office on a large 6.9 Acre parcel with approximately 2 acres of paved parking in the Sunrise industrial sub-market. Also available for lease, this building can be divisible to  $