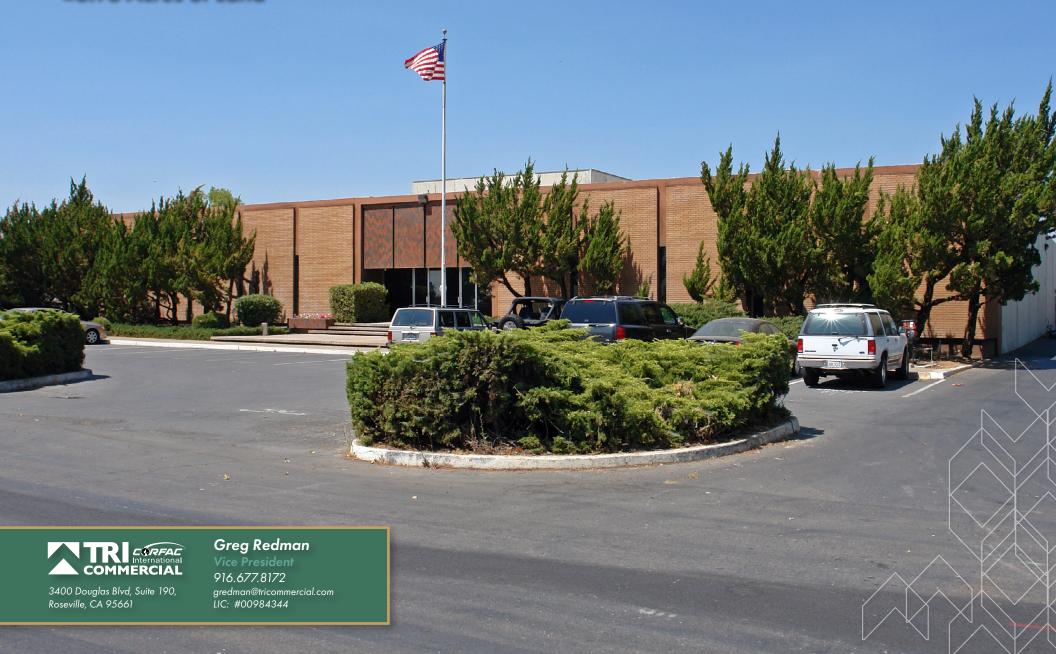

## 3920 Security Park Dr

**FOR SALE** 

Rancho Cordova, CA 95742 ± 40,984 SF Heavy Industrial Warehouse ±6.96 Acres of Land

## 3920 Security Park Dr Rancho Cordova, CA 95742

Rare 40,984 square foot heavy industrial warehouse with office on a large 6.9 Acre parcel with approximately 2 acres of paved parking in the Sunrise industrial sub-market. Also available for lease, this building can be divisible to  $\pm 6,000$  SF for a tenant. Automotive and body shop uses are allowed.