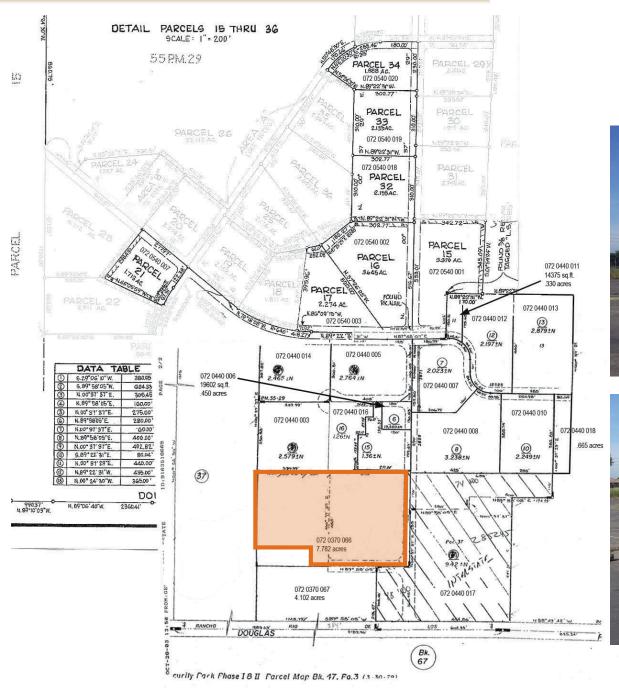

**APN:** 072-0370-066

**Zoning:** M-2 - Heavy Industrial

**Year Built:** 1982

800 amp 480 v Power:

Currently 10 feet to drop ceiling if removed it would

**Clear Height:** be approximately 16 feet in the center and 13 feet on

the sides

**Dock Door:** Two (2) Roll Up Doors

**Grade Level Doors:** One (1) Roll Up Doors

\$6,500,000.00 Sale Price:

## 3920 Security Park Dr Rancho Cordova, CA 95742

Rare 40,984 square foot heavy industrial warehouse with office on a large 6.9 Acre parcel with approximately 2 acres of paved parking in the Sunrise industrial sub-market. Also available for lease, this building can be divisible to  $\pm 6,000$  SF for a tenant. Automotive and body shop uses are allowed.



### Floor Plans



# 3920 Security Park Dr Rancho Cordova, CA 95742

## Parcel Map







## 3920 Security Park Dr Rancho Cordova, CA 95742

### SBA Purchase Scenario

| Building Purchase Price     | \$6,500,000 |
|-----------------------------|-------------|
| 50% Five Star Bank          | \$3,250,000 |
| 40% SBA 504 Loan            | \$2,600,000 |
| 10% Down Payment From Buyer | \$650,000   |

For all lending questions and to get qualified, please contact:

Jen Matulich

**SVP Business Development Officer** 

Phone: 916-591-7450

E-Mail: jmatulich@fivestarbank.com



#### **Loan Structure Example**

|                 | Loan        | Rate            | Term    | Amortization | Payment              |
|-----------------|-------------|-----------------|---------|--------------|----------------------|
| Five Star Bank  | \$3,250,000 | 6.25%           | 10 Year | 25 Year