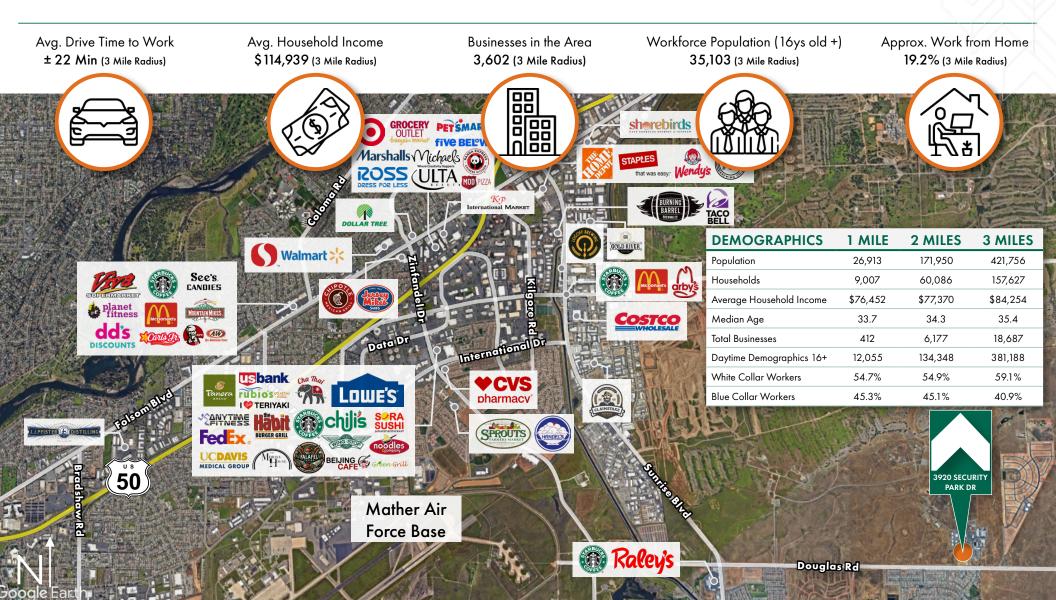

#### FIND YOUR GOLDEN HOUR IN RANCHO CORDOVA, A REGION RIPE FOR MEMORABLE EXPERIENCES.

In the heart of sun-soaked Gold Country, with exploration waiting in every direction, you will find the perfect backdrop for your business.

Rancho Cordova, CA is an emerging urban center with a small-town feel, with excellent access to Highway 50 and located 12 miles from Downtown Sacramento. Rancho Cordova offers a wide variety of event centers, museums, banquet halls, and a close proximity to wineries, along with an award-winning Barrel District where you can sip delicious craft brews and spirits. With a thriving and diverse foodie scene, your workforce will have a variety of restaurants and eateries that are ready to welcome your group. Being one of the largest employment centers in the region Rancho Cordova is committed to supporting and expanding its business community.