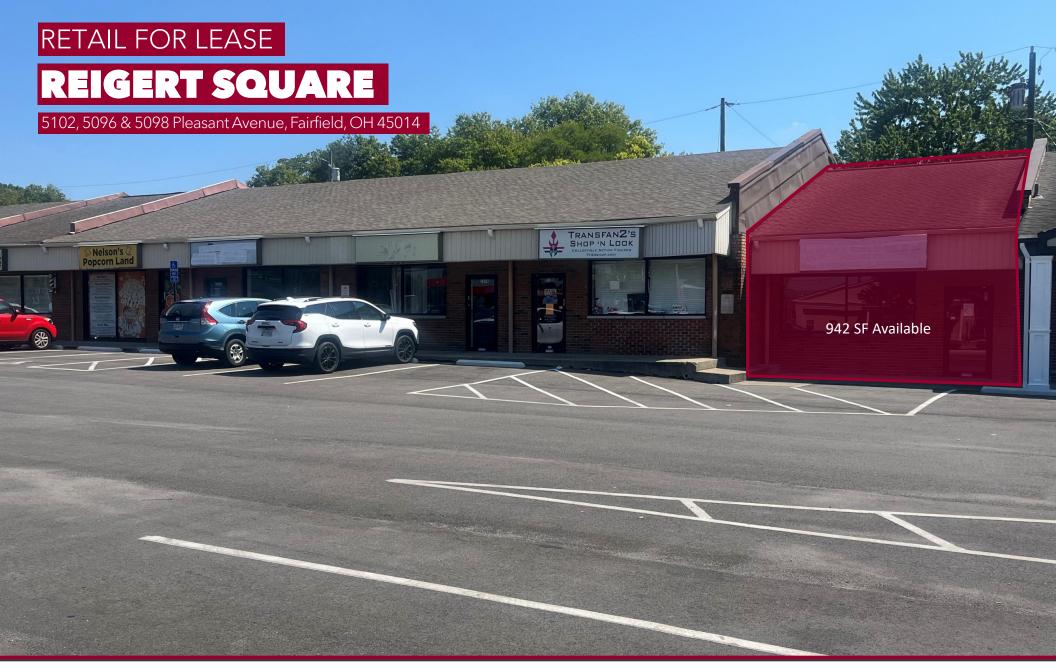

### RETAIL FOR LEASE

## **REIGERT SQUARE**

5102, 5096 & 5098 Pleasant Avenue, Fairfield, OH 45014

**FOR LEASE:** 942 SF

**LEASE RATE:** \$16.00/SF Gross

#### **PROPERTY INFORMATION:**

Great Visibility

Updated sidewalk

Parking lot recently re-done

Affordable space

Pylon signage available. Signage has been recently updated.

Strong daytime residential populations