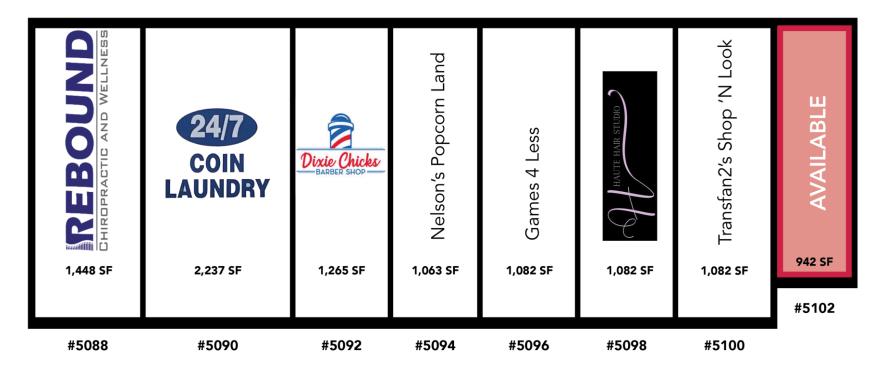

## **REIGERT SQUARE**

5102, 5096 & 5098 Pleasant Avenue, Fairfield, OH 45014

**FOR LEASE:** 942 SF

**LEASE RATE:** \$16.00/SF Gross

# **SITE PLAN**

lee-cincinnati.com