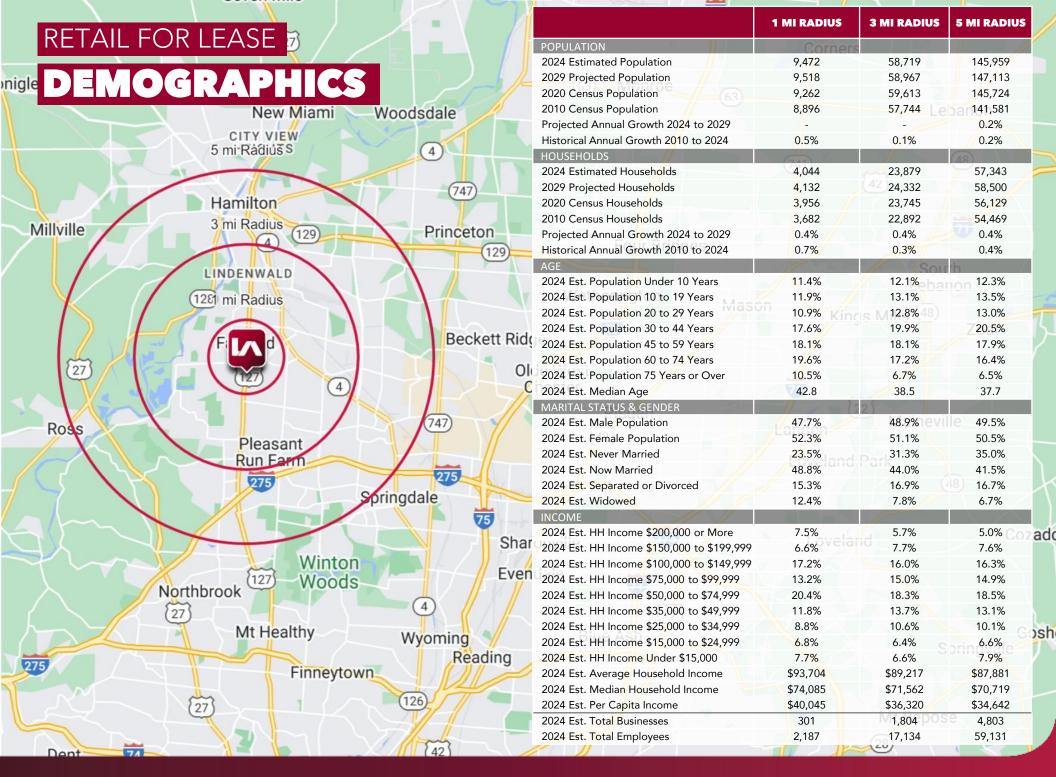

warranty or representation is made to the accuracy thereof and same is submitted to errors, omissions, change of price, rental or other conditions prior to sale, lease or financing or withdrawal without notice. No liability of any kind is to be imposed on the broker herein.

### RETAIL FOR LEASE

## **REIGERT SQUARE**

5102, 5096 & 5098 Pleasant Avenue, Fairfield, OH 45014

**FOR LEASE:** 942 SF

**LEASE RATE:** \$16.00/SF Gross

#### **PROPERTY INFORMATION:**

Great Visibility

Updated sidewalk

Parking lot recently re-done

Affordable space

Pylon signage available. Signage has been recently updated.

Strong daytime residential populations

#### **TRAFFIC COUNTS:**

• Nilles Road - 20,271 VPD

State Route 127 / Pleasant Avenue – 25,038 VPD



## RETAIL FOR LEASE

# **SITE PLAN**









lee-cincinnati.com