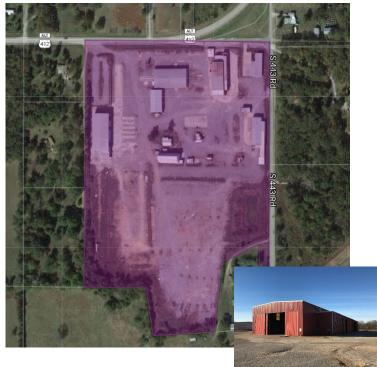

## Industrial & Office for SALE or LEASE

9490 E Hwy 412, Locust Grove, OK

Sale Price: Negotiable

Lease Rate: \$5K-\$35K/mo (\$4-\$5.50/sf) Total Bldg Size: 88,924 Total(divisible)

**Total Buildings:** 8

Total Land: 30.47 acres

- Paint Booths/Sand Blasting
- Divisible & Flexible
- High Bay Warehouse
- Office Available
- GREAT Hwy Access
- Clear Span Buildings
- Overhead Cranes
- Very visible/Highway Exposure
- LARGE lot/land