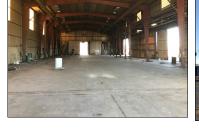

## Industrial & Office for SALE or LEASE

9490 E Hwy 412, Locust Grove, OK

Sale Price: Negotiable

Lease Rate: \$5K-\$35K/mo (\$4-\$5.50/sf) Total Bldg Size: 88,924 Total(divisible)

**Total Buildings:** 8

Total Land: 30.47 acres

- Paint Booths/Sand Blasting
- Divisible & Flexible
- High Bay Warehouse
- Office Available
- GREAT Hwy Access
- Clear Span Buildings
- Overhead Cranes
- Very visible/Highway Exposure
- LARGE lot/land