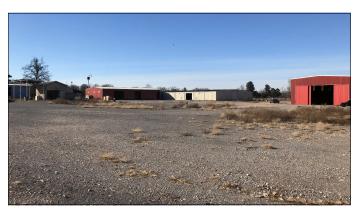

## Industrial & Office for SALE or LEASE

9490 E Hwy 412, Locust Grove, OK

Sale Price: Negotiable

Lease Rate: \$5K-\$35K/mo (\$4-\$5.50/sf) Total Bldg Size: 88,924 Total(divisible)

**Total Buildings:** 8

Total Land: 30.47 acres

- Paint Booths/Sand Blasting
- Divisible & Flexible
- High Bay Warehouse
- Office Available
- GREAT Hwy Access
- Clear Span Buildings
- Overhead Cranes
- Very visible/Highway Exposure
- LARGE lot/land