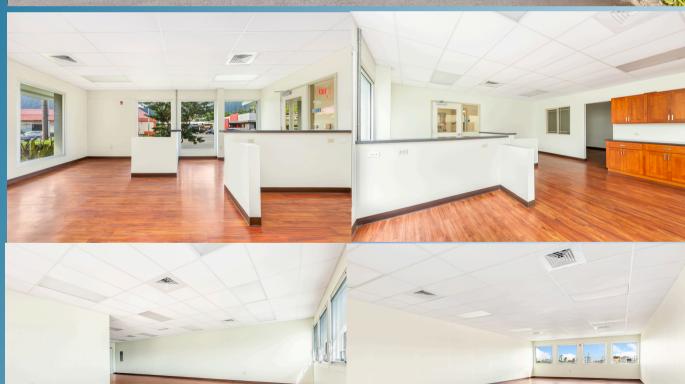

## BUILDING HIGHLIGHTS

- Facility provides unmatched convenience, and access for both you and your clients and or patients
- Elevator in Building
- Turn Key Spaces with fresh paint and wood flooring
- Office or Medical office (Medical use approved)
- Parking for both your staff and patients
- Ideal floor plates for a variety of uses
- View of Ko'olau Mountains
- Bright spaces with abundant natural light