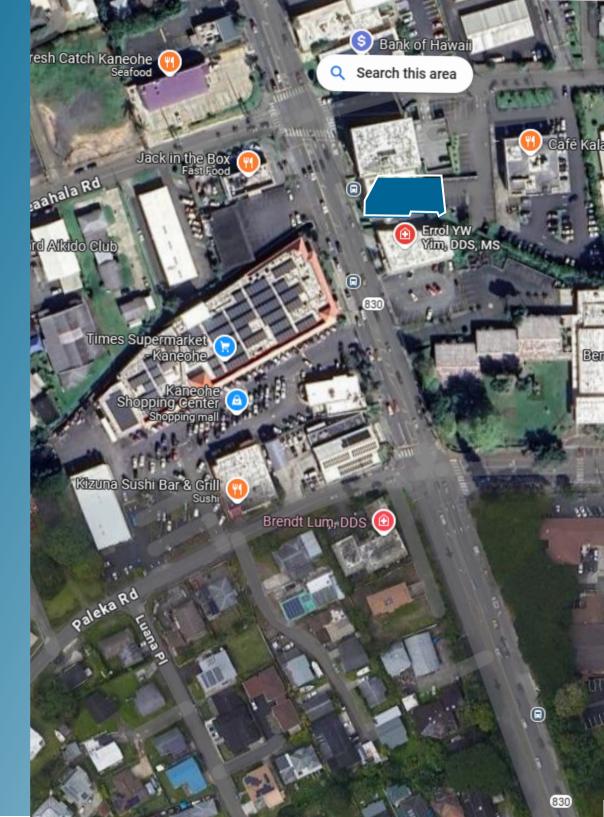

## MEDICAL OFFICE & RETAIL SPACE Available For Lease



Ann J. Lin (S)

Investment Sales & Leasing Direct: (808) 497-5449 ann@snrealty.com RS-70030 Eric Nariyoshi (B)

Broker-in-charge Direct: (808) 542-8619 eric@snrealty.com RB- 22011

## YIM PROFESSIONAL

 AVAILABLE
 SUITE
 SIZE

 SPACE
 102
 893 SF

 104
 725 SF

202 892 SF 204 906 SF

ASKING RENT

Negotiable

\$1.50 - \$2.00 Base

\$1.66 CAM

Ownership will offer aggressive

terms for the right tenant

**USE** Office/Medical/Retail

**TERM** One (1) - Ten (10)

**AVAILABILITY** Immediate

**PARKING** 1 reserved stall per unit

Parking for patients & clients



## BUILDING HIGHLIGHTS

- Facility provides unmatched convenience, and access for both you and your clients and or patients
- Elevator in Building
- Turn Key Spaces with fresh paint and wood flooring
- Office or Medical office (Medical use approved)
- Parking for both your staff and patients
- Ideal floor plates for a variety of uses
- View of Ko'olau Mountains
- Bright spaces with abundant natural light





## AMENITY MAP