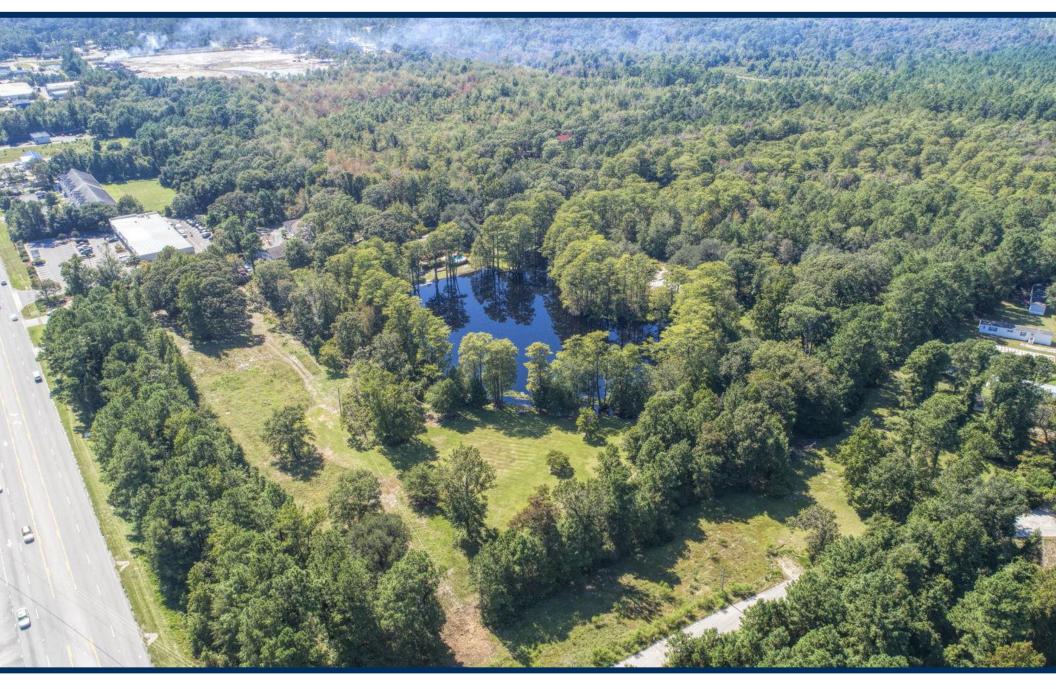

#### **PROPERTY PHOTOS**

### SUMMARY

 $\pm 10.37$  acres for sale in Hampstead, NC, just north of Wilmington and only 20 minutes to the Atlantic Ocean at Surf City. Subject boasts  $\pm$  575 feet of road frontage along Hwy 17 corridor which sees  $\pm$  38,000 Vehicles Per Day as well as a new signalized, full service intersection. The growth in the area has surged tremendously and is expected to continue at a robust pace. This would be an prime location for retail use such as a restaurant. The General Business zoning allows for a variety of other uses, including hospitality and office. Subject has a pristine, natural, spring fed  $\pm$  3 acre pond surrounded by ancient Bald Cypress trees. The land is cleared, landscaped, and has sandy soil (Soil Test Report available upon request).