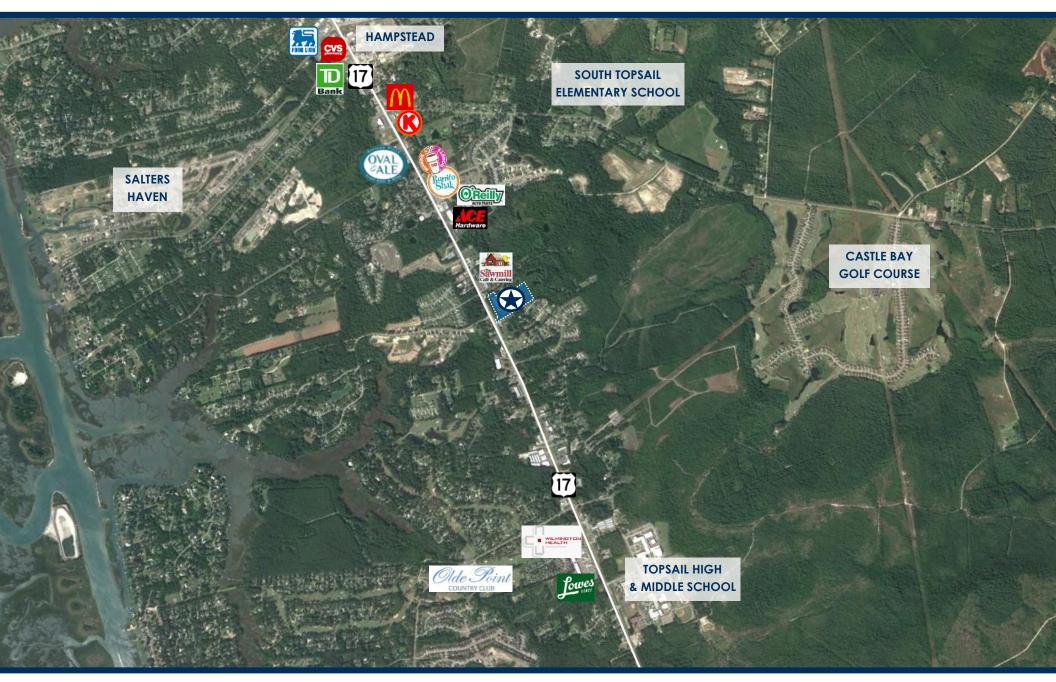

#### LOCATION MAP

### SUMMARY

 $\pm 10.37$  acres for sale in Hampstead, NC, just north of Wilmington and only 20 minutes to the Atlantic Ocean at Surf City. Subject boasts  $\pm$  575 feet of road frontage along Hwy 17 corridor which sees  $\pm$  38,000 Vehicles Per Day as well as a new signalized, full service intersection. The growth in the area has surged tremendously and is expected to continue at a robust pace. This would be an prime location for retail use such as a restaurant. The General Business zoning allows for a variety of other uses, including hospitality and office. Subject has a pristine, natural, spring fed  $\pm$  3 acre pond surrounded by ancient Bald Cypress trees. The land is cleared, landscaped, and has sandy soil (Soil Test Report available upon request).