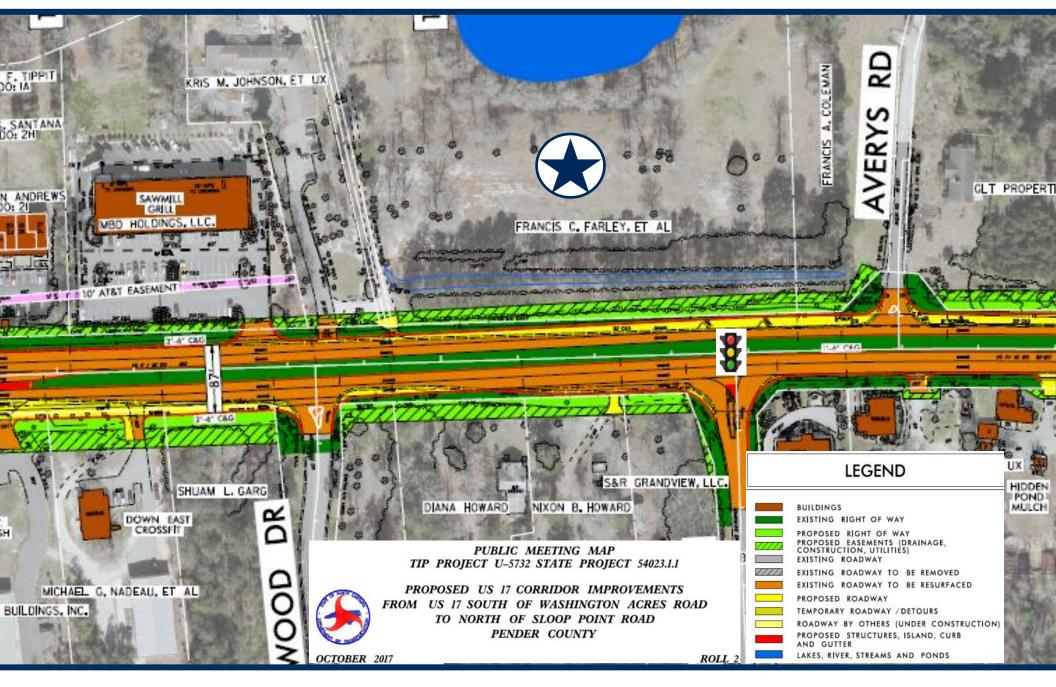

-----|
| PARCEL ID:  | 3293-32-4712-0000                                                                                         |
| ACREAGE:    | +/- 10.37 Acres                                                                                           |
| ZONING:     | GB - General Business (Pender County) with potential for a portion of the property rezoned to Residential |
| .UTILITIES: | Water (Pender County)<br>Sewer (Pluris)<br>Natural Gas (Piedmont)<br>Electric (Duke Energy)               |
| PRICE:      | \$1,850,000                                                                                               |



### AERIAL VIEW - POINTS OF INTEREST





### AERIAL VIEW - PROPERTY





#### **PROPERTY PHOTOS**







#### ZONING MAP





#### WATER & SEWER





## **NCDOT PLAN**





### **GIS AERIAL**





#### LOCATION MAP







#### Howard Coupland, CCIM VICE PRESIDENT

910.332.1595 DIRECT 910.617.1458 MOBILE howard@capefearcommercial.com

#### DISCLAIMER

The information contained in the following Marketing Brochure is proprietary and strictly confidential. It is intended to be reviewed only by the party receiving it from Cape Fear Commercial and should not be made available to any other person or entity without the written consent of Cape Fear Commercial. This Marketing Brochure has been prepared to provide summary, unverified information to prospective purchasers, and to establish only a preliminary level of interest in the subject property. The information contained herein is not a substitute for a thorough due diligence investigation. Cape Fear Commercial