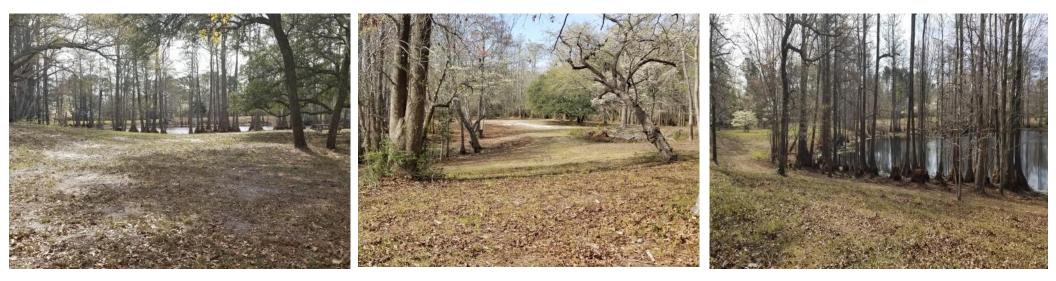

#### **PROPERTY PHOTOS**

### SUMMARY

 $\pm 10.37$  acres for sale in Hampstead, NC, just north of Wilmington and only 20 minutes to the Atlantic Ocean at Surf City. Subject boasts  $\pm$  575 feet of road frontage along Hwy 17 corridor which sees  $\pm$  38,000 Vehicles Per Day as well as a new signalized, full service intersection. The growth in the area has surged tremendously and is expected to continue at a robust pace. This would be an prime location for retail use such as a restaurant. The General Business zoning allows for a variety of other uses, including hospitality and office. Subject has a pristine, natural, spring fed  $\pm$  3 acre pond surrounded by ancient Bald Cypress trees. The land is cleared, landscaped, and has sandy soil (Soil Test Report available upon request).