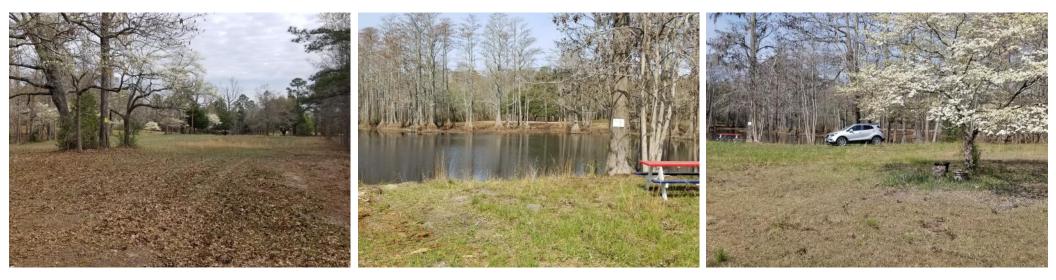

#### **PROPERTY PHOTOS**

### SUMMARY

 $\pm 10.37$  acres for sale in Hampstead, NC, just north of Wilmington and only 20 minutes to the Atlantic Ocean at Surf City. Subject boasts  $\pm$  575 feet of road frontage along Hwy 17 corridor which sees  $\pm$  38,000 Vehicles Per Day as well as a new signalized, full service intersection. The growth in the area has surged tremendously and is expected to continue at a robust pace. This would be an prime location for retail use such as a restaurant. The General Business zoning allows for a variety of other uses, including hospitality and office. Subject has a pristine, natural, spring fed  $\pm$  3 acre pond surrounded by ancient Bald Cypress trees. The land is cleared, landscaped, and has sandy soil (Soil Test Report available upon request).