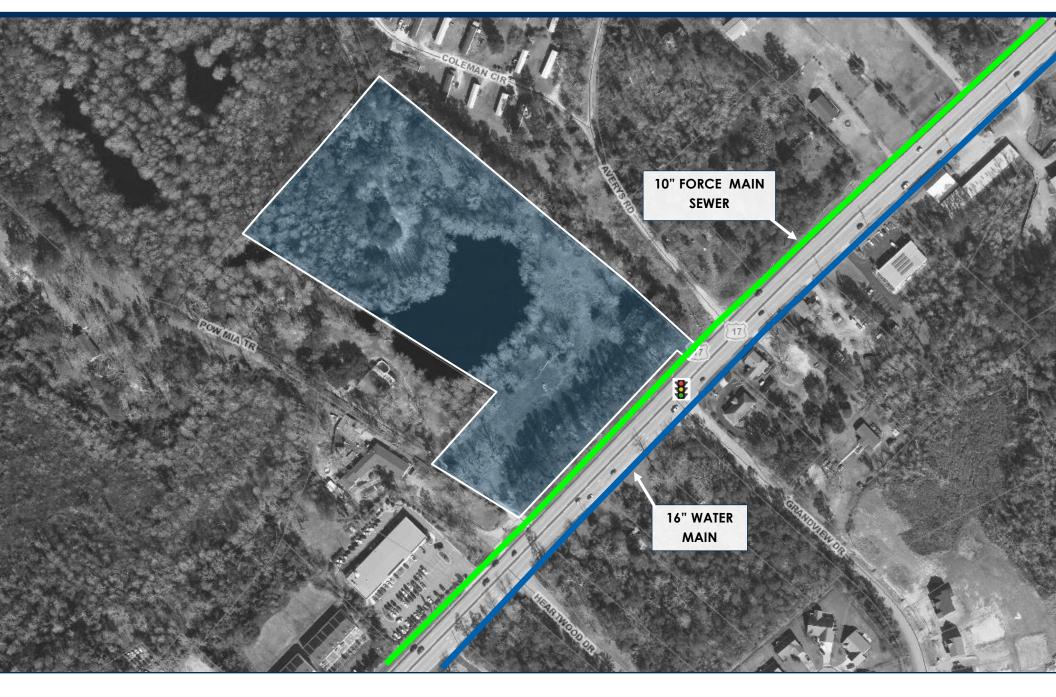

#### WATER & SEWER

| ADDRESS:    | <b>16001 US-17</b><br>Hampstead, North Carolina 28443<br>Pender County                                    |
|-------------|-----------------------------------------------------------------------------------------------------------|
| PARCEL ID:  | 3293-32-4712-0000                                                                                         |
| ACREAGE:    | +/- 10.37 Acres                                                                                           |
| ZONING:     | GB - General Business (Pender County) with potential for a portion of the property rezoned to Residential |
| .UTILITIES: | Water (Pender County)<br>Sewer (Pluris)<br>Natural Gas (Piedmont)<br>Electric (Duke Energy)               |
| PRICE:      | \$1,850,000                                                                                               |