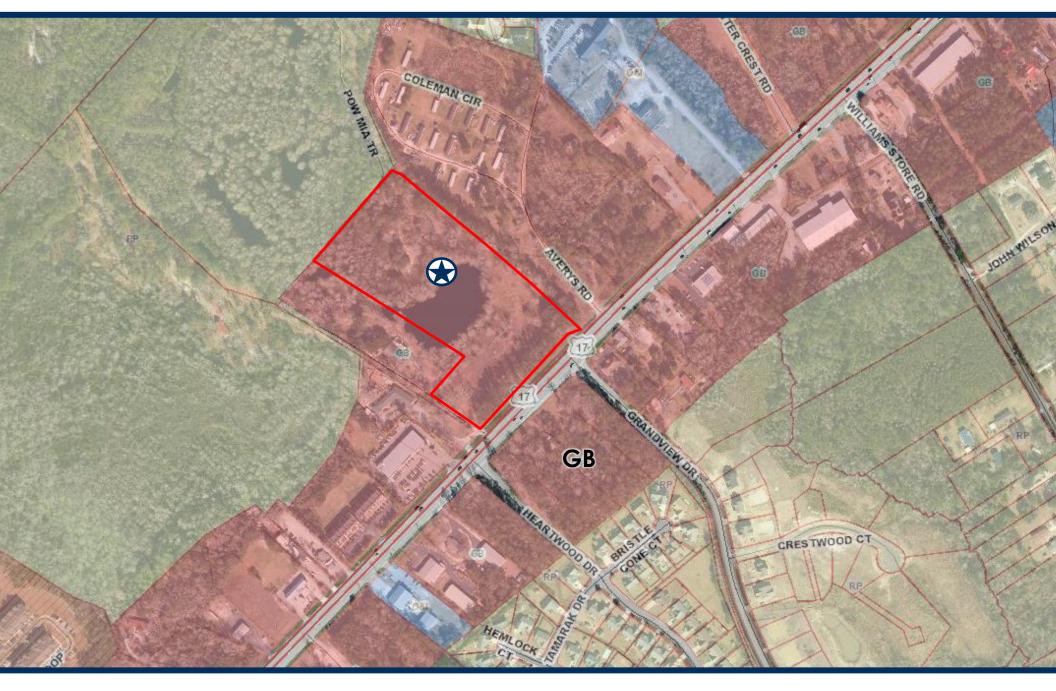

### AERIAL VIEW - PROPERTY

| ADDRESS:    | <b>16001 US-17</b><br>Hampstead, North Carolina 28443<br>Pender County                                    |
|-------------|-----------------------------------------------------------------------------------------------------------|
| PARCEL ID:  | 3293-32-4712-0000                                                                                         |
| ACREAGE:    | +/- 10.37 Acres                                                                                           |
| ZONING:     | GB - General Business (Pender County) with potential for a portion of the property rezoned to Residential |
| .UTILITIES: | Water (Pender County)<br>Sewer (Pluris)<br>Natural Gas (Piedmont)<br>Electric (Duke Energy)               |
| PRICE:      | \$1,850,000                                                                                               |