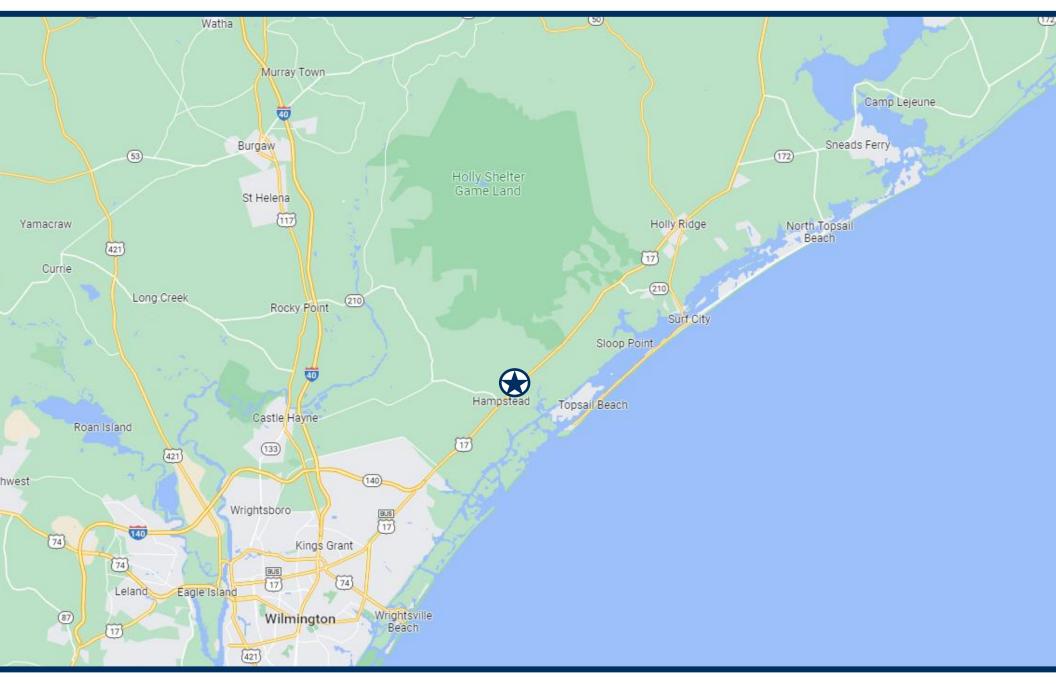

### AERIAL VIEW - POINTS OF INTEREST

### SUMMARY

 $\pm 10.37$  acres for sale in Hampstead, NC, just north of Wilmington and only 20 minutes to the Atlantic Ocean at Surf City. Subject boasts  $\pm$  575 feet of road frontage along Hwy 17 corridor which sees  $\pm$  38,000 Vehicles Per Day as well as a new signalized, full service intersection. The growth in the area has surged tremendously and is expected to continue at a robust pace. This would be an prime location for retail use such as a restaurant. The General Business zoning allows for a variety of other uses, including hospitality and office. Subject has a pristine, natural, spring fed  $\pm$  3 acre pond surrounded by ancient Bald Cypress trees. The land is cleared, landscaped, and has sandy soil (Soil Test Report available upon request).