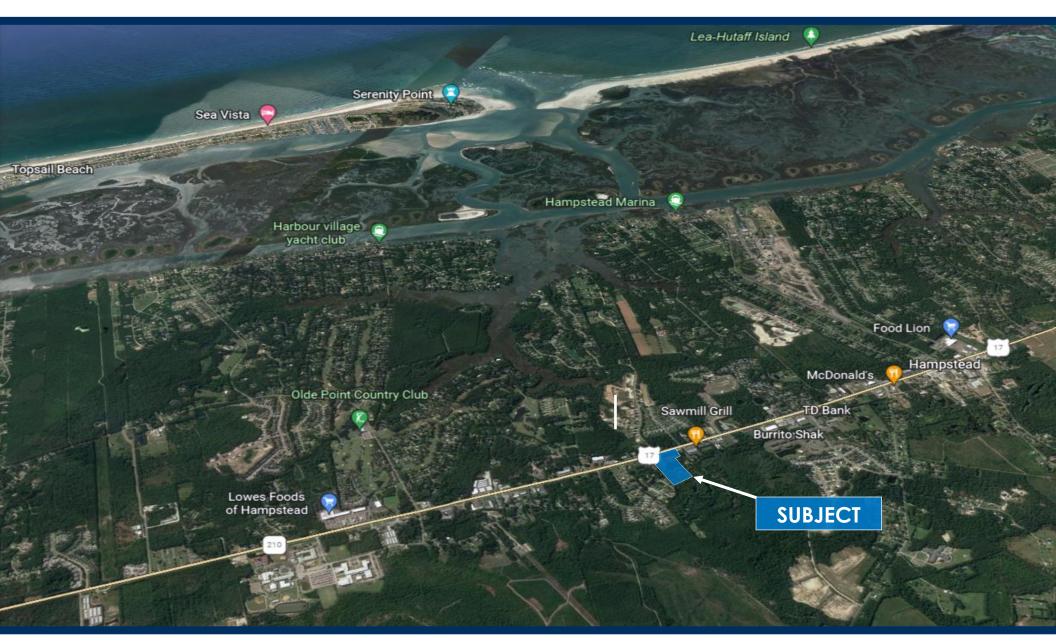

### AERIAL VIEW - POINTS OF INTEREST

### SUMMARY

 $\pm 10.37$  acres for sale in Hampstead, NC, just north of Wilmington and only 20 minutes to the Atlantic Ocean at Surf City. Subject boasts  $\pm$  575 feet of road frontage along Hwy 17 corridor which sees  $\pm$  38,000 Vehicles Per Day as well as a new signalized, full service intersection. The growth in the area has surged tremendously and is expected to continue at a robust pace. This would be an prime location for retail use such as a restaurant. The General Business zoning allows for a variety of other uses, including hospitality and office. Subject has a pristine, natural, spring fed  $\pm$  3 acre pond surrounded by ancient Bald Cypress trees. The land is cleared, landscaped, and has sandy soil (Soil Test Report available upon request).