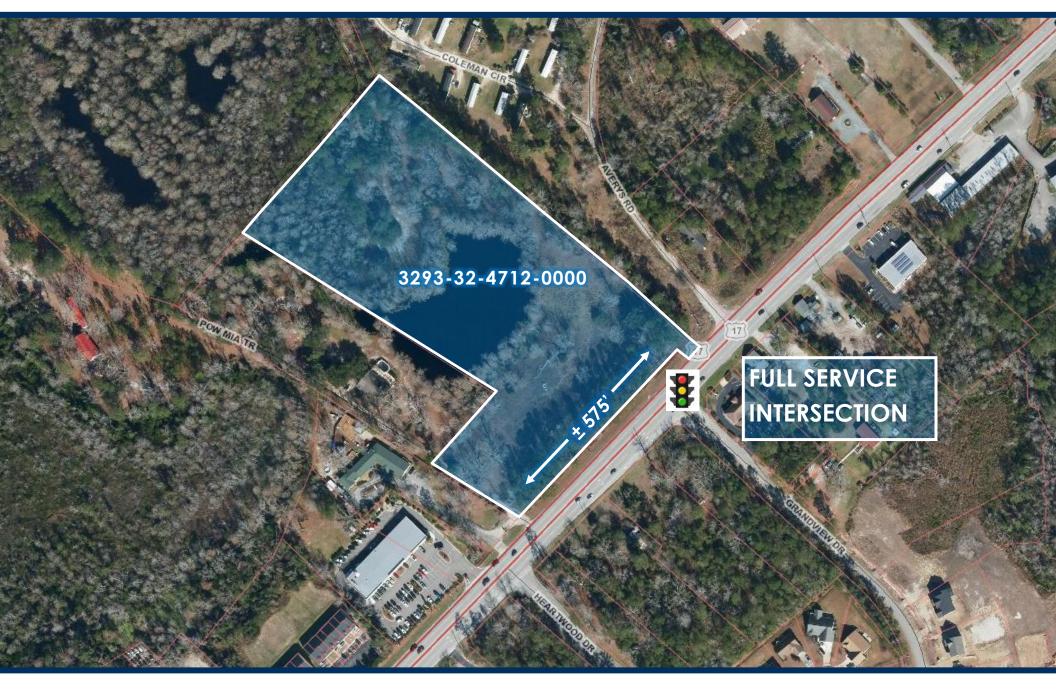

### AERIAL VIEW - PROPERTY

### SUMMARY

 $\pm 10.37$  acres for sale in Hampstead, NC, just north of Wilmington and only 20 minutes to the Atlantic Ocean at Surf City. Subject boasts  $\pm$  575 feet of road frontage along Hwy 17 corridor which sees  $\pm$  38,000 Vehicles Per Day as well as a new signalized, full service intersection. The growth in the area has surged tremendously and is expected to continue at a robust pace. This would be an prime location for retail use such as a restaurant. The General Business zoning allows for a variety of other uses, including hospitality and office. Subject has a pristine, natural, spring fed  $\pm$  3 acre pond surrounded by ancient Bald Cypress trees. The land is cleared, landscaped, and has sandy soil (Soil Test Report available upon request).

| ADDRESS:    | <b>16001 US-17</b><br>Hampstead, North Carolina 28443<br>Pender County                                    |
|-------------|-----------------------------------------------------------------------------------------------------------|
| PARCEL ID:  | 3293-32-4712-0000                                                                                         |
| ACREAGE:    | +/- 10.37 Acres                                                                                           |
| ZONING:     | GB - General Business (Pender County) with potential for a portion of the property rezoned to Residential |
| .UTILITIES: | Water (Pender County)<br>Sewer (Pluris)<br>Natural Gas (Piedmont)<br>Electric (Duke Energy)               |
| PRICE:      | \$1,850,000                                                                                               |