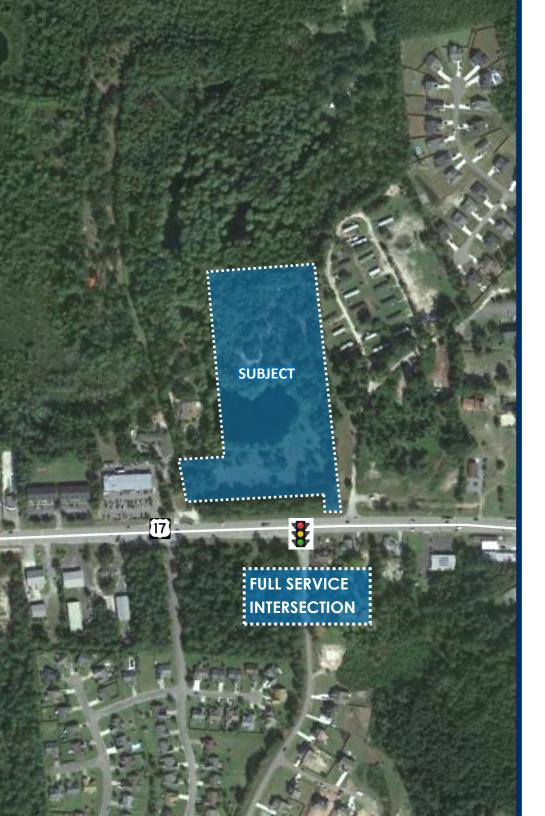

### AERIAL VIEW - PROPERTY

### SUMMARY

 $\pm 10.37$  acres for sale in Hampstead, NC, just north of Wilmington and only 20 minutes to the Atlantic Ocean at Surf City. Subject boasts  $\pm$  575 feet of road frontage along Hwy 17 corridor which sees  $\pm$  38,000 Vehicles Per Day as well as a new signalized, full service intersection. The growth in the area has surged tremendously and is expected to continue at a robust pace. This would be an prime location for retail use such as a restaurant. The General Business zoning allows for a variety of other uses, including hospitality and office. Subject has a pristine, natural, spring fed  $\pm$  3 acre pond surrounded by ancient Bald Cypress trees. The land is cleared, landscaped, and has sandy soil (Soil Test Report available upon request).