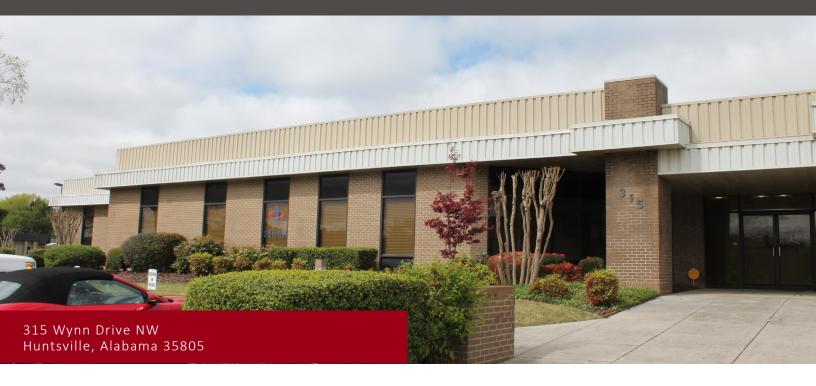

## 315 WYNN DRIVE NW Huntsville, Alabama

### **PROPERTY HIGHLIGHTS**

- Located in the heart of Cummings Research Park, 315
  Wynn Drive is a single-story office building available for lease
- The space is perfect for office, high tech, & engineering uses
- The prime location offers a highly visible building signage opportunity
- Proximate to I-565 (1.9 miles/4 minutes), Redstone
   Arsenal Gate 9 (3.5 miles/ 6 minutes), Bridge Street
   Town Centre (2.8 miles/7 minute), and the exciting Mid
   City mixed-use development (1.5 miles/5 minutes)
- Ample surface parking