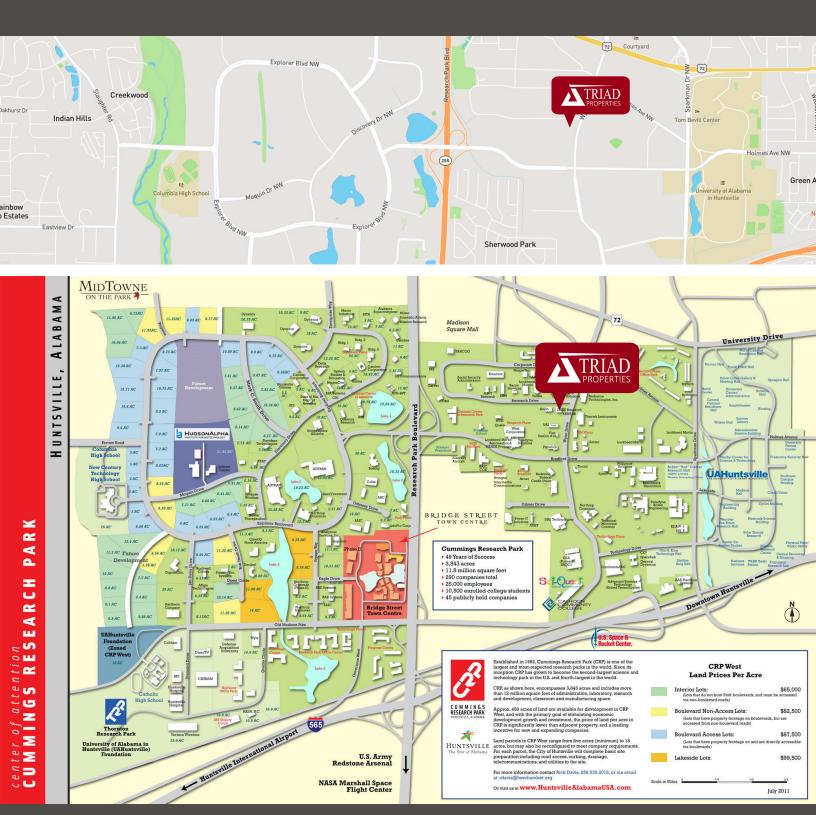

### **PROPERTY HIGHLIGHTS**

- Located in the heart of Cummings Research Park, 315
  Wynn Drive is a single-story office building available for lease
- The space is perfect for office, high tech, & engineering uses
- The prime location offers a highly visible building signage opportunity
- Proximate to I-565 (1.9 miles/4 minutes), Redstone
   Arsenal Gate 9 (3.5 miles/ 6 minutes), Bridge Street
   Town Centre (2.8 miles/7 minute), and the exciting Mid
   City mixed-use development (1.5 miles/5 minutes)
- Ample surface parking