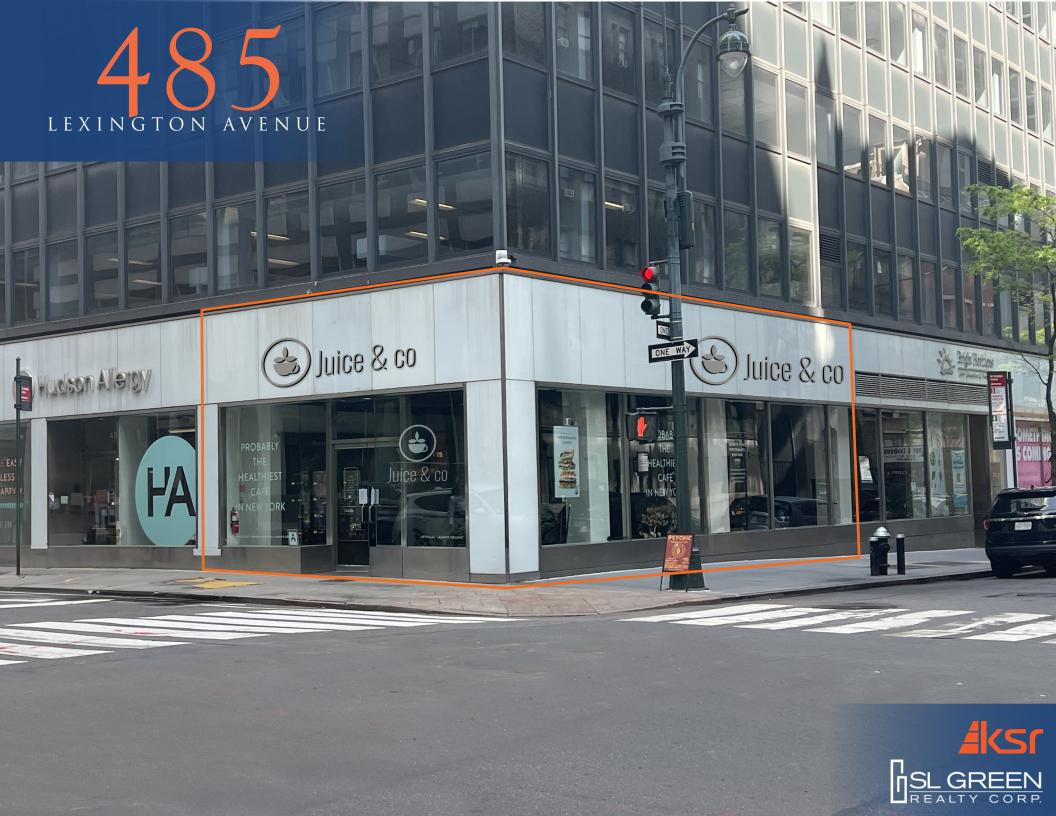

## NE CORNER OF 46TH ST MIDTOWN EAST

SIZE: 1,612 SF Ground Floor

FRONTAGE: 87' Wraparound

POSSESSION: Immediate

TRANSPORTATION: 45678 EMM

## **HIGHLIGHTS:**

- Turnkey cafe space at the base of a 32-story office tower
- Excellent corner exposure with 87 feet of wraparound frontage
- Prime fast casual opportunity on thriving QSR corridor
- Steps away from Grand Central Terminal

## 485 LEXINGTON AVENUE

NE CORNER OF 46TH ST MIDTOWN EAST

**485 Lexington Avenue** is centrally located in Midtown East, New York. Home to iconic skyscrapers such as the Chrysler Building, Rockefeller Center, Summit, and United Nations Headquarters with immediate access to Grand Cental Terminal and many subway lines. Timeless, architecturally important neighborhood is at the heart of it all, while its serene, tree-lined cross streets house some of Manhattan's most prestigious and sought-after residential buildings.