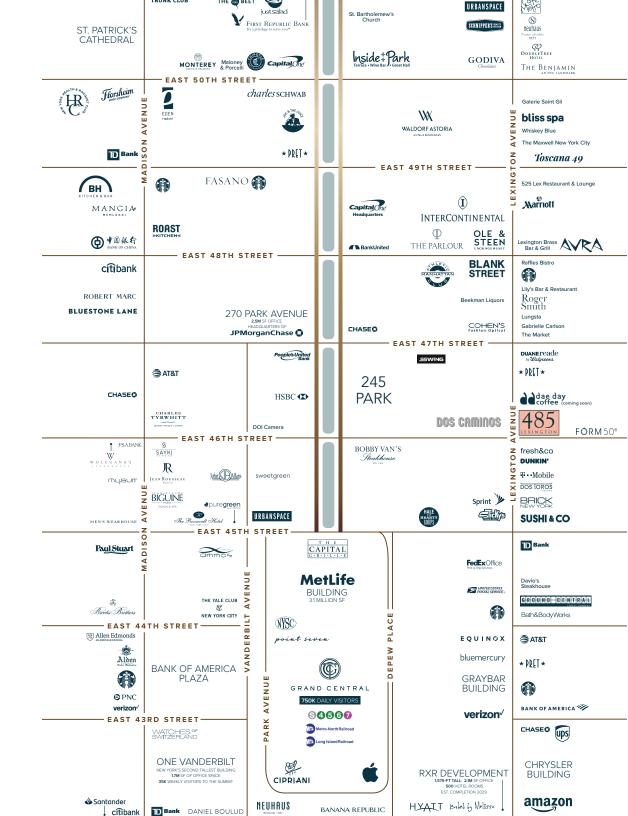

## 485 LEXINGTON AVENUE

NE CORNER OF 46TH ST MIDTOWN EAST

**485 Lexington Avenue** is centrally located in Midtown East, New York. Home to iconic skyscrapers such as the Chrysler Building, Rockefeller Center, Summit, and United Nations Headquarters with immediate access to Grand Cental Terminal and many subway lines. Timeless, architecturally important neighborhood is at the heart of it all, while its serene, tree-lined cross streets house some of Manhattan's most prestigious and sought-after residential buildings.

1.25M
TOTAL POPULATION
(3 MI RADIUS)

21.6K
ANNUAL VISITS TO
GRAND CENTRAL

8.9K HOTEL ROOMS (.25 MI RADIUS)

2.27M
ESTIMATED DAYTIME
POPULATION

154.7K

DAILY PASSENGERS

GRAND CENTRAL

36M SF OF OFFICE SPACE (.25 MI RADIUS)

\$193K AVERAGE HOUSEHOLD INCOME (3 MI RADIUS) 6M ANNUAL VISITORS TO BRYANT PARK

6.9K WORKPLACE POPULATION (3 MI RADIUS)

MIDTOWN EAST

FOR MORE INFORMATION,
PLEASE CONTACT:

MARC SITT

917.757.8863 | MSitt@ksrny.com