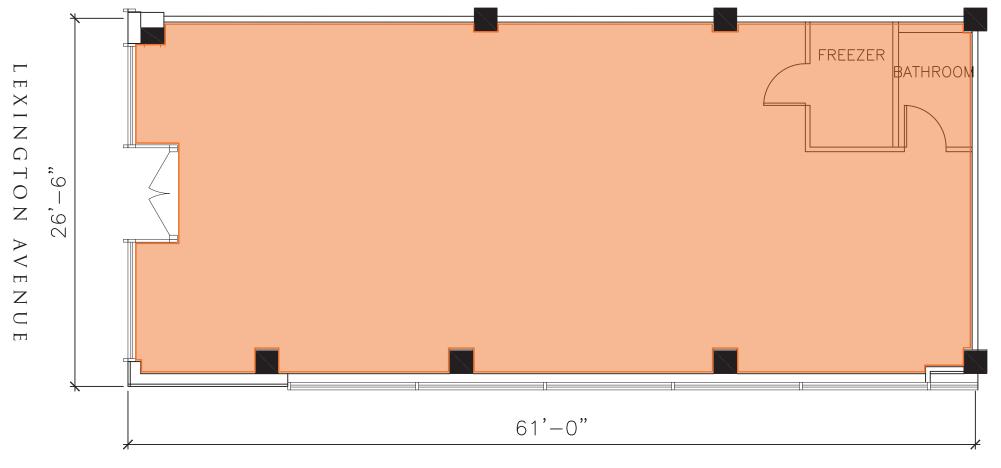

## NE CORNER OF 46TH ST MIDTOWN EAST

SIZE: 1,612 SF Ground Floor

FRONTAGE: 87' Wraparound

POSSESSION: Immediate

TRANSPORTATION: 45678 EMM

## **HIGHLIGHTS:**

- Turnkey cafe space at the base of a 32-story office tower
- Excellent corner exposure with 87 feet of wraparound frontage
- Prime fast casual opportunity on thriving QSR corridor
- Steps away from Grand Central Terminal