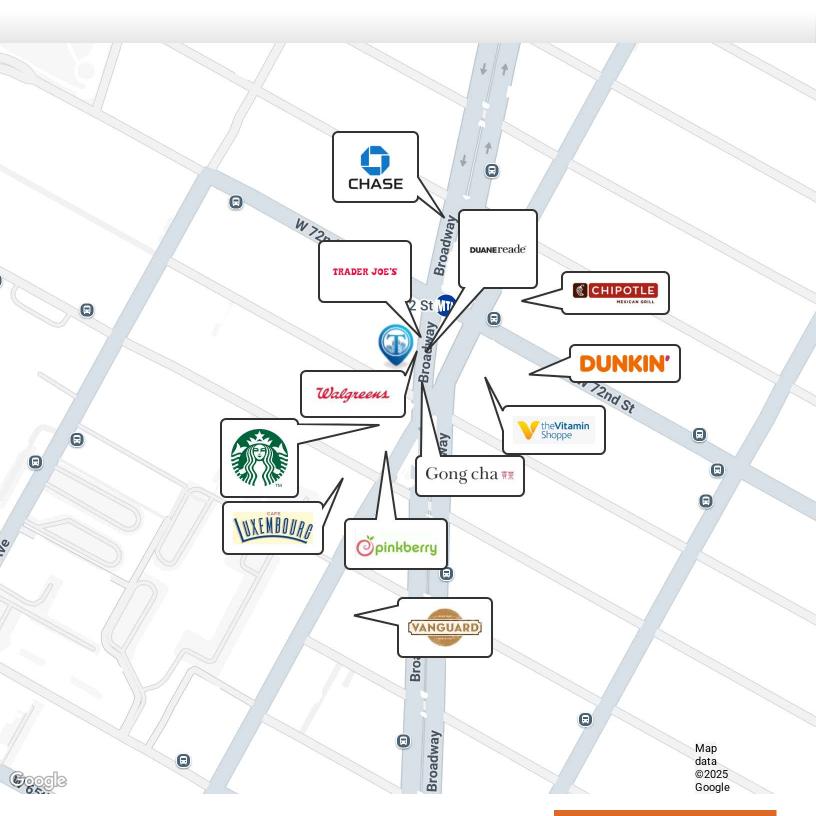

Nearby tenants include Walgreens, Pinkberry, Cafe Luxembourg, Gong Cha, Trader Joe's, Citibank, Chipotle, Capital One, Dunkin', Bloomingdale's, Chase Bank, The Vitamin Shoppe, Vanguard Wine Bar, and more!

#### Retailer Map

2067 Broadway, New York, NY 10023

FOR LEASE • 3,300 SF • For Pricing

Call: 718-437-6100

Shlomi Bagdadi 718.437.6100 sb@tristatecr.com

Chandler Slate
718.437.6100 x108
ChandlerS@TriStateCR.com