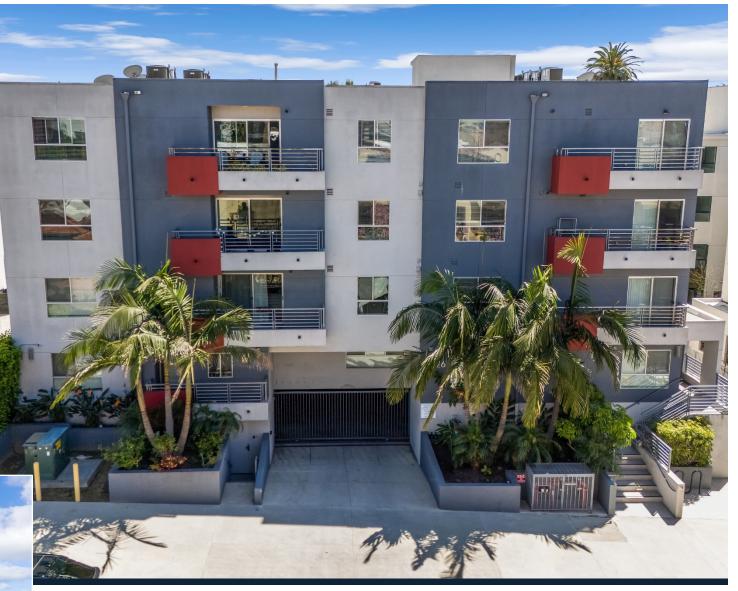

## 22 UNITS | 2017 BUILT | HANCOCK PARK

PRICE \$11,400,000

<del>\$11,950,00</del>0

Units 22

Price/Unit \$518,182

Price/SqFt \$361.84

CAP 4.87%

GIM 13.84

## 5026 Rosewood Ave

Los Angeles, CA 90004

## Marcus & Millichap

Expertise | Execution | Excellence

- ➤ Built in 2017
- > 100% Non-Rent Controlled
- Priced Below Replacement Cost
- > Great Unit Mix of 2 and 3 Beds
- Very Large Units Avg of 1,400sf
- > Approx. 20% Upside in Rents
- Prime Hancock Park Location