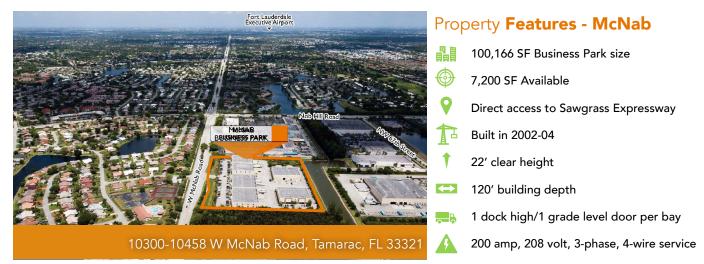

## Tamarac Business Park

6200-6270 N Hiatus Road | 10300-10458 W McNab Road Tamarac, FL 33321

# 7,200 SF

**BUILDING B** ANDER **BUILDING C BUILDING A** 6200-6270 N Hiatus Road, Tamarac, FL 33321 BUILDING D BUILDING **BUILDING B** 

10300-10458 W McNab Road, Tamarac, FL 33321

Owned By

Leasing By

mapletree CBRE

### Available **Space McNab**

| SUITE | BUILDING  | TOTAL SF | WAREHOUSE<br>SF | OFFICE<br>SF | LOADING                     | LEASE RATE                                                                                                                                                                                                                                                                                                                                                                                                                                                                                                                                                                                                                                                                                                                                                                                                                                                                                                                                                                                                                                                                                                                                                                                                                                                                                                                                                                                                                                                                                                                                                                                                                                                                                                                                                                                                                                                                                                                                                                                                                                                                                                                     | AVAILABLE               |
|-------|-----------|----------|-----------------|--------------|-----------------------------|--------------------------------------------------------------------------------------------------------------------------------------------------------------------------------------------------------------------------------------------------------------------------------------------------------------------------------------------------------------------------------------------------------------------------------------------------------------------------------------------------------------------------------------------------------------------------------------------------------------------------------------------------------------------------------------------------------------------------------------------------------------------------------------------------------------------------------------------------------------------------------------------------------------------------------------------------------------------------------------------------------------------------------------------------------------------------------------------------------------------------------------------------------------------------------------------------------------------------------------------------------------------------------------------------------------------------------------------------------------------------------------------------------------------------------------------------------------------------------------------------------------------------------------------------------------------------------------------------------------------------------------------------------------------------------------------------------------------------------------------------------------------------------------------------------------------------------------------------------------------------------------------------------------------------------------------------------------------------------------------------------------------------------------------------------------------------------------------------------------------------------|-------------------------|
| 10454 | D         | 7,200 SF | 5,480 SF        | 1,720 SF     | 1 Grade Door<br>1 Dock Well | \$18.00 PSF NNN<br>+\$7.33 PSF Opex                                                                                                                                                                                                                                                                                                                                                                                                                                                                                                                                                                                                                                                                                                                                                                                                                                                                                                                                                                                                                                                                                                                                                                                                                                                                                                                                                                                                                                                                                                                                                                                                                                                                                                                                                                                                                                                                                                                                                                                                                                                                                            | November 1,<br>2024     |
| 0     |           | G        | )               | 3            | 600                         | @                                                                                                                                                                                                                                                                                                                                                                                                                                                                                                                                                                                                                                                                                                                                                                                                                                                                                                                                                                                                                                                                                                                                                                                                                                                                                                                                                                                                                                                                                                                                                                                                                                                                                                                                                                                                                                                                                                                                                                                                                                                                                                                              |                         |
|       | - 10234 1 | 13.00    | ~r              | m-r          | 27C                         |                                                                                                                                                                                                                                                                                                                                                                                                                                                                                                                                                                                                                                                                                                                                                                                                                                                                                                                                                                                                                                                                                                                                                                                                                                                                                                                                                                                                                                                                                                                                                                                                                                                                                                                                                                                                                                                                                                                                                                                                                                                                                                                                | - <b></b> ®             |
|       |           |          | 5 51            |              |                             | et al. and a second sec |                         |
| A     | .97       |          | a<br>           | 2011.0464    |                             |                                                                                                                                                                                                                                                                                                                                                                                                                                                                                                                                                                                                                                                                                                                                                                                                                                                                                                                                                                                                                                                                                                                                                                                                                                                                                                                                                                                                                                                                                                                                                                                                                                                                                                                                                                                                                                                                                                                                                                                                                                                                                                                                | $\sum_{i=1}^{n}$        |
|       |           |          | 1111            |              |                             |                                                                                                                                                                                                                                                                                                                                                                                                                                                                                                                                                                                                                                                                                                                                                                                                                                                                                                                                                                                                                                                                                                                                                                                                                                                                                                                                                                                                                                                                                                                                                                                                                                                                                                                                                                                                                                                                                                                                                                                                                                                                                                                                | al loop of the thert of |
|       |           |          | 9<br>2          |              |                             |                                                                                                                                                                                                                                                                                                                                                                                                                                                                                                                                                                                                                                                                                                                                                                                                                                                                                                                                                                                                                                                                                                                                                                                                                                                                                                                                                                                                                                                                                                                                                                                                                                                                                                                                                                                                                                                                                                                                                                                                                                                                                                                                |                         |